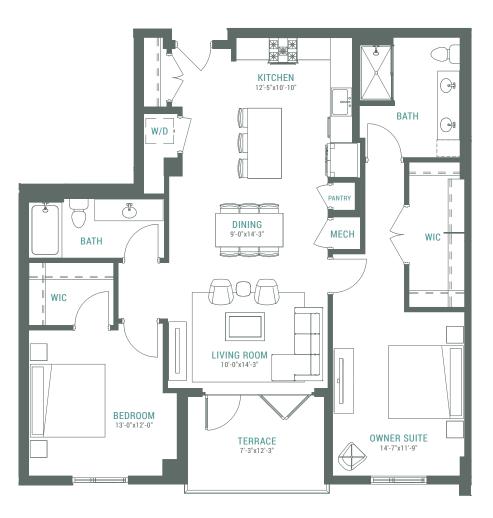

## **RESIDENCE** | B3

2 Bedroom, 2 Bath 1,242 Interior SF, 106 Terrace SF

#### **FEATURES**

- City view
- Gourmet kitchen
- Hardwood flooring in living areas
- Expansive windows
- 10' wide folding glass terrace doors with integrated screen