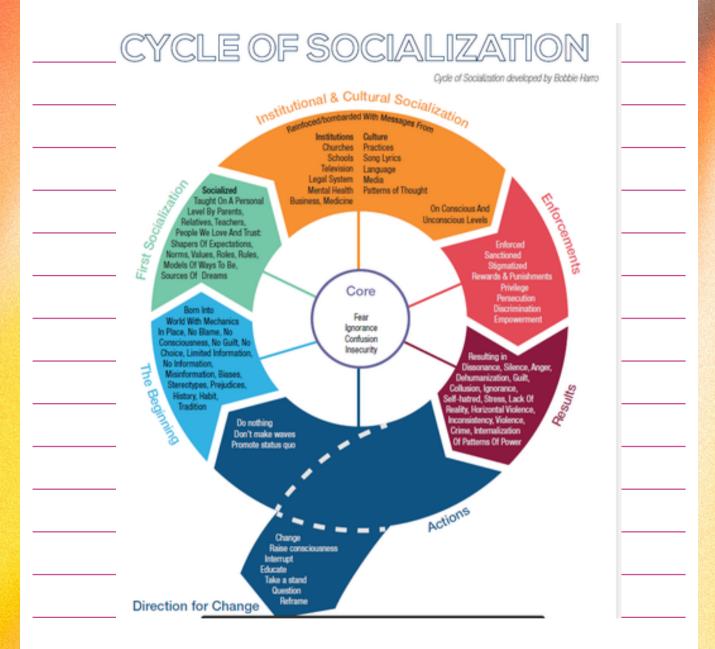

How might an understanding of your socialization help you show up differently with the LGBTQ+ community?



Describe the environment in which you were born. How were LGBTQ+ people treated?

- Historical events
- Cultural events
- Political events
- World events
- Family of origin
- Geographic location

Describe the people around you during the early years of your life. Who was LGBTQ+ in your community?

Describe the institutions around you during the early years of life. What did they say or not say about the LGBTQ+ community?

- Education
- Religion
- Medicine
- Government
- Social Services
- Businesses