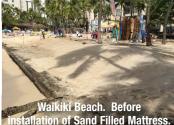

#### Installation Procedure SFM

- 1.Remove debris and level the area for the SFM installation. The slope should be graded to create an approximate 3:1 slope.
- 2. Dig a top Anchor Trench at the crest of the slope as detailed in the cross section drawing.
- 3. Dig a toe Anchor Trench as detailed in the cross section drawing.
- 4. Cover the surface of the slope where the SFM will be installed

with a 6m clear construction poly membrane.

- 5. Cut the SFM to the length required by the prepared slope. Allow for the toe and top Anchor Trench embedment length requirement.
- 6. Sew the bottom of the SFM tubes closed with 1000 denier polyester sewing yarn.
- 7. Unroll the SFM panel down the slope.
- 8. Secure top of SFM panel in the top Anchor Trench and be sure that end of SFM panel is positioned in toe AnchorTrench.
- 9. At crown of slope, cut a 20" wide transverse slit in top layer of SFM tube and insert 6" PVC pipe thru slit down the tube up to 8' but not more than 1/2 the length of the tube.
- 10. There are several methods of filling. Attach a funnel with a 6" spout onto the 6" PVC pipe.
- 11. Place a scoop of sand in the funnel and flush into tube with a 2" stream of water.
- 12. As the tube is being filled, a hay hook may be used to lift the top layer of the SFM to help the sand flow the entire length of the tube.
- 13. Continue until tube is full of sand with the tube height of 6" to 7".
- 14.Once the tube has been filled, sew the slit at the top of the tube closed with 1000 denier polyester sewing yarn.
- 15. Continue the process until all the tubes are filled.