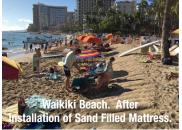

## Sand Filled Mattress Installation and Filling

The green sand filled mattresses used are in a roll form with 3.8m width and 40m length. Ten tubular compartments are formed through the parallel stitching that space 0.35m apart. After the sand filled mattresses is filled with sand, it will have an effective thickness of 0.16m.