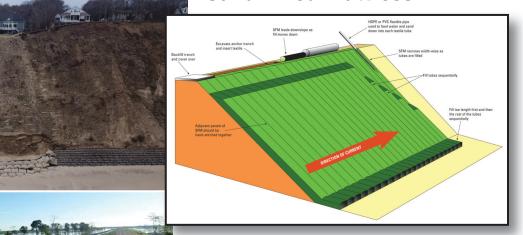

## Sand Filled Mattress Installation and Filling

#### Installation Procedure SFM

- 1.Remove debris and level the area for the SFM installation. The slope should be graded to create an approximate 3:1 slope.
- 2. Dig a top Anchor Trench at the crest of the slope as detailed in the cross section drawing.
- 3. Dig a toe Anchor Trench as detailed in the cross section drawing.
- 4. Cover the surface of the slope where the SFM will be installed

with a 6m clear construction poly membrane.

- 5. Cut the SFM to the length required by the prepared slope. Allow for the toe and top Anchor Trench embedment length requirement.
- 6. Sew the bottom of the SFM tubes closed with 1000 denier polyester sewing yarn.
- 7. Unroll the SFM panel down the slope.
- 8. Secure top of SFM panel in the top Anchor Trench and be sure that end of SFM panel is positioned in toe AnchorTrench.
- 9. At crown of slope, cut a 20" wide transverse slit in top layer of SFM tube and insert 6" PVC pipe thru slit down the tube up to 8' but not more than 1/2 the length of the tube.
- 10. There are several methods of filling. Attach a funnel with a 6" spout onto the 6" PVC pipe.
- 11. Place a scoop of sand in the funnel and flush into tube with a 2" stream of water.
- 12. As the tube is being filled, a hay hook may be used to lift the top layer of the SFM to help the sand flow the entire length of the tube.
- 13. Continue until tube is full of sand with the tube height of 6" to 7".
- 14.Once the tube has been filled, sew the slit at the top of the tube closed with 1000 denier polyester sewing yarn.
- 15. Continue the process until all the tubes are filled.

The green sand filled mattresses used are in a roll form with 3.8m width and 40m length. Ten tubular compartments are formed through the parallel stitching that space 0.35m apart. After the sand filled mattresses is filled with sand, it will have an effective thickness of 0.16m.