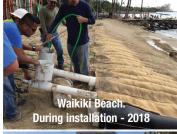

#### Installation Procedure SFM

- 1.Remove debris and level the area for the SFM installation. The slope should be graded to create an approximate 3:1 slope.
- 2. Dig a top Anchor Trench at the crest of the slope as detailed in the cross section drawing.
- 3. Dig a toe Anchor Trench as detailed in the cross section drawing.
- 4. Cover the surface of the slope where the SFM will be installed

with a 6m clear construction poly membrane.

- 5. Cut the SFM to the length required by the prepared slope. Allow for the toe and top Anchor Trench embedment length requirement.
- 6. Sew the bottom of the SFM tubes closed with 1000 denier polyester sewing yarn.
- 7. Unroll the SFM panel down the slope.
- 8. Secure top of SFM panel in the top Anchor Trench and be sure that end of SFM panel is positioned in toe AnchorTrench.
- 9. At crown of slope, cut a 20" wide transverse slit in top layer of SFM tube and insert 6" PVC pipe thru slit down the tube up to 8' but not more than 1/2 the length of the tube.
- 10. There are several methods of filling. Attach a funnel with a 6" spout onto the 6" PVC pipe.
- 11. Place a scoop of sand in the funnel and flush into tube with a 2" stream of water.
- 12. As the tube is being filled, a hay hook may be used to lift the top layer of the SFM to help the sand flow the entire length of the tube.
- 13. Continue until tube is full of sand with the tube height of 6" to 7".
- 14.Once the tube has been filled, sew the slit at the top of the tube closed with 1000 denier polyester sewing yarn.
- 15. Continue the process until all the tubes are filled.