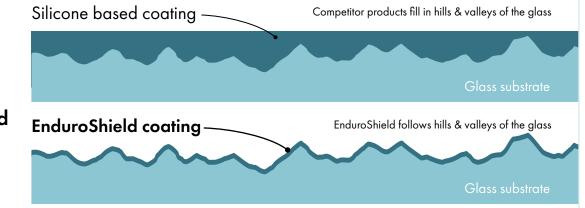

## Suits all glass ranges

From balustrading to pool fencing, high rise and domestic glazing, shower screens and insulated glass units, EnduroShield is the smart choice for glass

Silicone based sealers sit on top of the glass surface and can quickly wear off, leaving the surface unprotected. EnduroShield follows the hills and valleys of the glass, forming a strong, permanent<sup>\*</sup> bond that does not flake or peel.