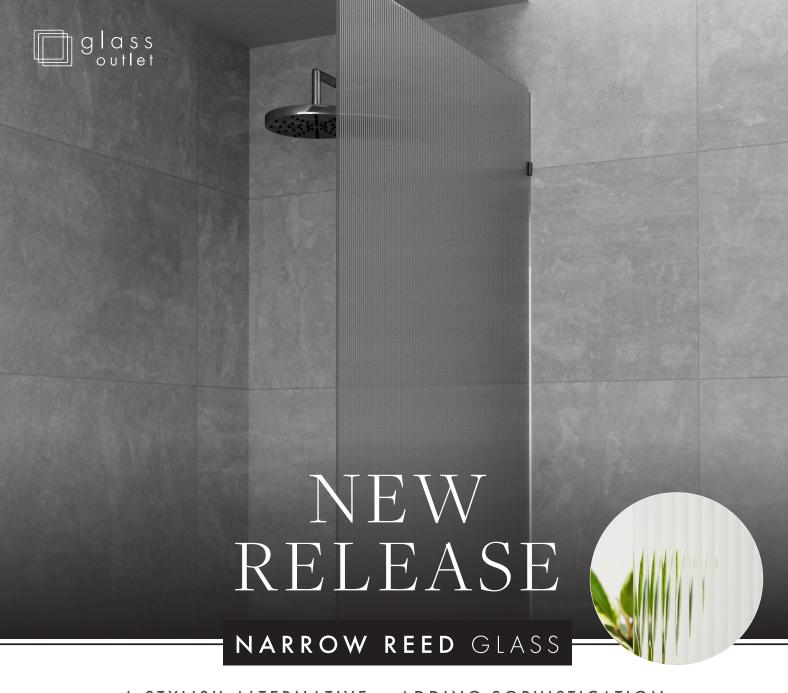

## A STYLISH ALTERNATIVE - ADDING SOPHISTICATION, PRIVACY AND A TOUCH OF OLD-WORLD

Narrow Reed Glass diffuses light perfectly, transferring light and offering you the privacy you desire. The timeless narrow reed design gives a nod to old-world, recreated in a modern sophisticated new design. Panels are made to a high level Grade A safety glass, of durability and quality finish to the relevant standards (AS/NZS2208).