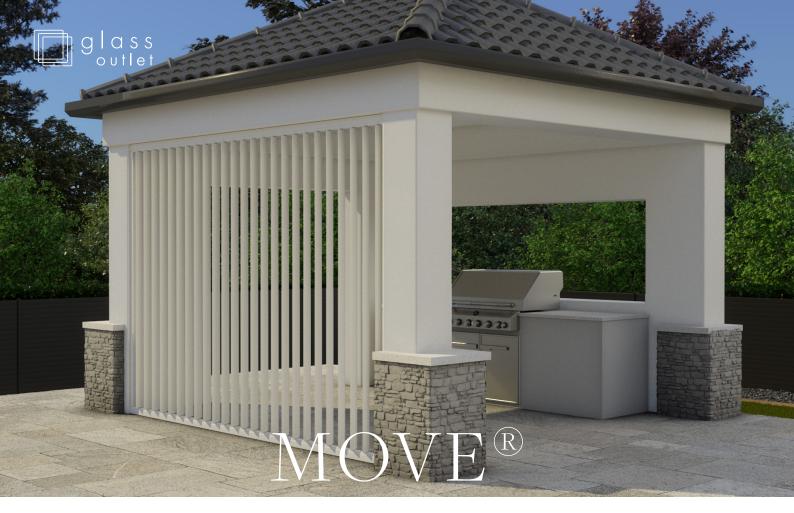

STRONG ALUMINIUM

REFLECTIVE

EASY INSTALLATION

HAND OPERABLE OPEN/CLOSE

CUSTOM MADE TO SIZE

FLAT PACKED

FINISHES

PEARL WHITE GLOSS / GA078A / POWDER COAT

SURFMIST MATT / GA236A / POWDER COAT

SMOKE ASH / TIMBER IMAGE FINISH

We've made the process of ordering and receiving MOVE® custom made shutters easy.