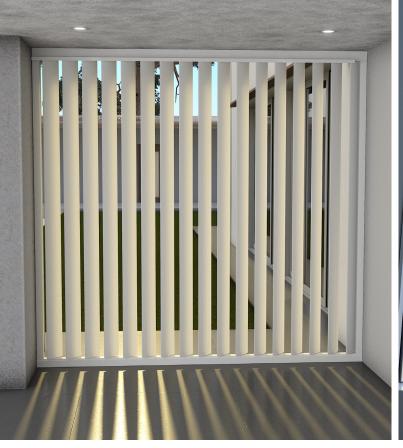

## VERTICAL ALUMINIUM OPERABLE SHUTTER SYSTEM

MOVE® shutters are a stylish contemporary vertical operable shutter solution offering a range of benefits such as enclosing an external void space, protection from natural elements or providing privacy.

The hand operable system enables adjustment of louvres to allow sunlight between the blades, controlling the level of desired privacy.

Aluminium shutter panels are comprised of an outer frame (top and bottom rail and side trim angle) and elliptical blades (150mm x 29mm louvre blade) which are connected by a control arm. The panel is secured inside U channels on the top and bottom.

MOVE® shutters are installed in a void space and the span can be easily joined/butted together continuously.

MOVE® shutters are cut to size and shipped flat pack Australia wide for easy assembly and installation.