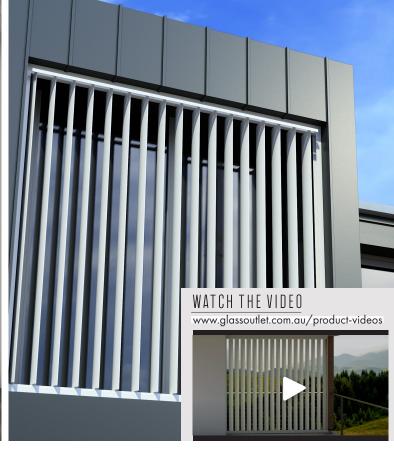

## VERTICAL ALUMINIUM OPERABLE SHUTTER SYSTEM

MOVE® shutters are a stylish contemporary vertical operable shutter solution offering a range of benefits such as enclosing an external void space, protection from natural elements or providing privacy.

The hand operable system enables adjustment of louvres to allow sunlight between the blades, controlling the level of desired privacy.

Aluminium shutter panels are comprised of an outer frame (top and bottom rail and side trim angle) and elliptical blades (150mm x 29mm louvre blade) which are connected by a control arm. The panel is secured inside U channels on the top and bottom.