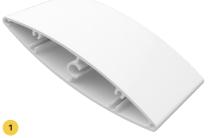

STRONG ALUMINIUM

REFLECTIVE

EASY INSTALLATION

HAND OPERABLE OPEN/CLOSE

CUSTOM MADE TO SIZE

FLAT PACKED

FINISHES

PEARL WHITE GLOSS / GA078A / POWDER COAT

SURFMIST MATT / GA236A / POWDER COAT

SMOKE ASH / TIMBER IMAGE FINISH

We've made the process of ordering and receiving MOVE® custom made shutters easy.