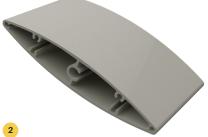

STRONG ALUMINIUM

REFLECTIVE

EASY INSTALLATION

HAND OPERABLE OPEN/CLOSE

CUSTOM MADE TO SIZE

FLAT PACKED

FINISHES

PEARL WHITE GLOSS / GA078A / POWDER COAT

SURFMIST MATT / GA236A / POWDER COAT

SMOKE ASH / TIMBER IMAGE FINISH

We've made the process of ordering and receiving MOVE® custom made shutters easy.