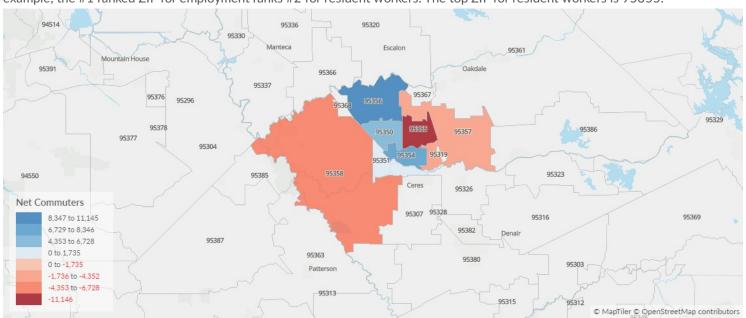

#### Place of Work vs Place of Residence

Understanding where talent in the region currently works compared to where talent lives can help you optimize site decisions. For example, the #1 ranked ZIP for employment ranks #2 for resident workers. The top ZIP for resident workers is 95355.

| vvnere | iaient | vvorks |  |
|--------|--------|--------|--|
|        |        |        |  |

| ZIP   | Name                    | 2020<br>Employment |
|-------|-------------------------|--------------------|
| 95350 | Modesto, CA (in Stanisl | 26,057             |
| 95356 | Modesto, CA (in Stanisl | 23,769             |
| 95354 | Modesto, CA (in Stanisl | 18,686             |
| 95351 | Modesto, CA (in Stanisl | 17,111             |
| 95355 | Modesto, CA (in Stanisl | 12,573             |

#### Where Talent Lives

| ZIP   | Name                    | 2020<br>Workers |
|-------|-------------------------|-----------------|
| 95355 | Modesto, CA (in Stanisl | 23,719          |
| 95350 | Modesto, CA (in Stanisl | 21,704          |
| 95351 | Modesto, CA (in Stanisl | 16,935          |
| 95356 | Modesto, CA (in Stanisl | 15,422          |
| 95358 | Modesto, CA (in Stanisl | 14,166          |