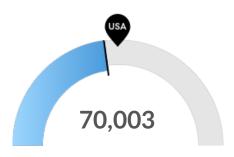

#### **Retiring Soon**

Retirement risk is low in your area. The national average for an area this size is 79,312 people 55 or older, while there are 70,003 here.