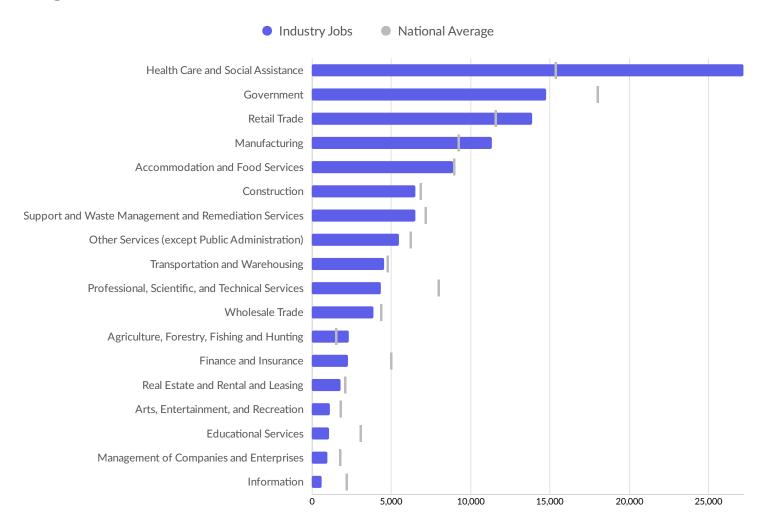

### **Largest Industries**

### **Takeaways**

- As of 2020 the region's population increased by 2.5% since 2015, growing by 6,675. Population is expected to increase by 5.1% between 2020 and 2025, adding 13,967.
- From 2015 to 2020, jobs increased by 3.4% in Modesto, CA 2021 from 113,882 to 117,770. This change outpaced the national growth rate of 1.3% by 2.1%. Labor force data is not available for Modesto, CA 2021.
- There is no education attainment data for Modesto, CA 2021.
- The top three industries in 2020 are Education and Hospitals (Local Government), Restaurants and Other Eating Places, and Individual and Family Services.