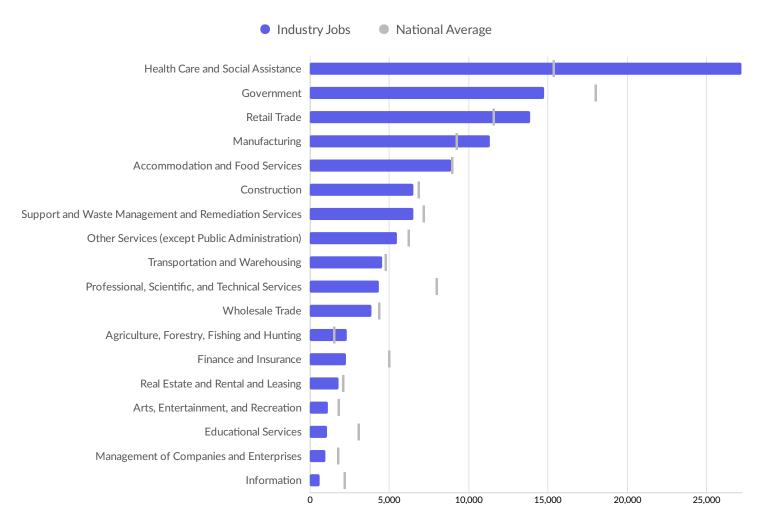

y, WA                   | 7          |
| Collin County, TX                     | 6          |
| Tompkins County, NY                   | 5          |
| Gloucester County, NJ                 | 4          |
| Utah County, UT                       | 4          |
| New York County, NY                   | 3          |
| Uinta County, WY                      | 3          |
| Middlesex County, MA                  | 3          |
| Lassen County, CA                     | 1          |
| Jefferson County, KY                  | 1          |
| Davidson County, TN                   | 1          |



| Top Following Counties         | Migrations |
|--------------------------------|------------|
| District of Columbia County DC | 1          |



## **Industry Characteristics**

### **Largest Industries**





### **Top Growing Industries**





### Top Industry LQ





### **Top Industry GRP**



\$500.0M

\$1.000B

\$1.500B

\$2.000B

\$2.500B

Management of Companies and Enterprises

Agriculture, Forestry, Fishing and Hunting

Arts, Entertainment, and Recreation

Educational Services

\$0.000



### **Top Industry Earnings**







### **Largest Industries**





### **Business Characteristics**

#### **Business Size**



<sup>\*</sup>Business Data by DatabaseUSA.com is third-party data provided by Emsi to its customers as a convenience, and Emsi does not endorse or warrant its accuracy or consistency with other published Emsi data. In most cases, the Business Count will not match total companies with profiles on the summary tab.



### **Workforce Characteristics**

### **Largest Occupat