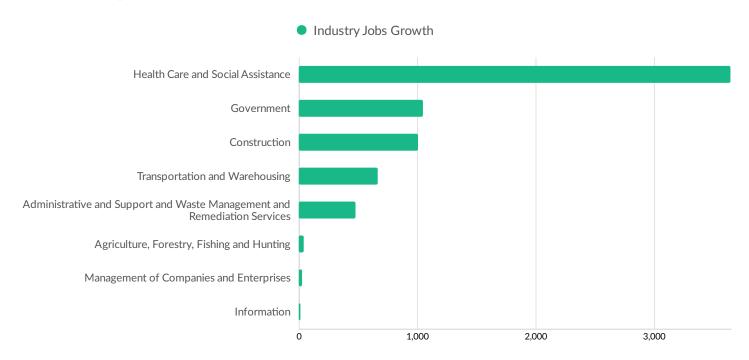

|
| Collin County, TX                     | 6          |
| Tompkins County, NY                   | 5          |
| Gloucester County, NJ                 | 4          |
| Utah County, UT                       | 4          |
| New York County, NY                   | 3          |
| Uinta County, WY                      | 3          |
| Middlesex County, MA                  | 3          |
| Lassen County, CA                     | 1          |
| Jefferson County, KY                  | 1          |
| Davidson County, TN                   | 1          |



| Top Following Counties         | Migrations |
|--------------------------------|------------|
| District of Columbia County DC | 1          |



## **Industry Characteristics**

### **Largest Industries**





### **Top Growing Industries**





### Top Industry LQ





### **Top Industry GRP**



\$500.0M

\$1.000B

\$1.500B

\$2.000B

\$2.500B

Management of Companies and Enterprises

Agriculture, Forestry, Fishing and Hunting

Arts, Entertainment, and Recreation

Educational Services

\$0.000



### **Top Industry Earnings**







### **Largest Industries**





### **Business Characteristics**

#### **Business Size**



<sup>\*</sup>Business Data by DatabaseUSA.com is third-party data provided by Emsi to its customers as a convenience, and Emsi does not endorse or warrant its accuracy or consistency with other published Emsi data. In most cases, the Business Count will not match total companies with profiles on the summary tab.



### **Workforce Characteristics**

### **Largest Occupations**





### **Top Growing Occupa