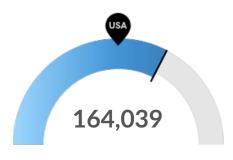

#### **Racial Diversity**

Racial diversity is high in your area. The national average for an area this size is 107,602 racially diverse people, while there are 164,039 here.