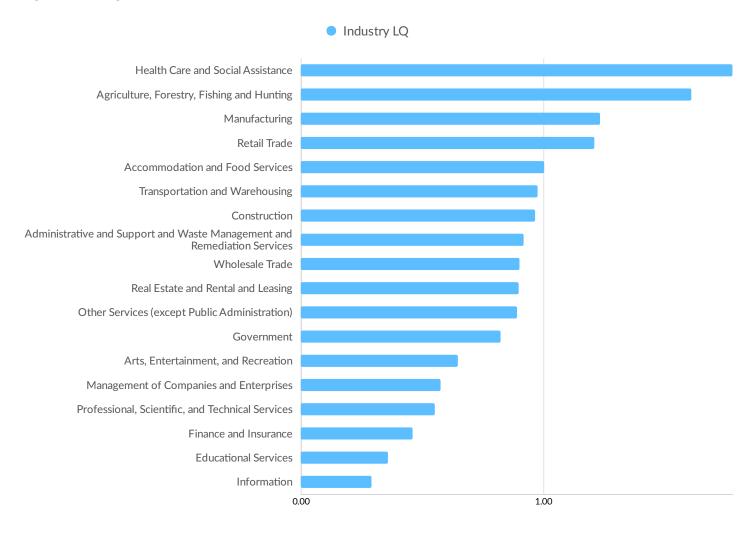

| 6          |
| Tompkins County, NY                   | 5          |
| Gloucester County, NJ                 | 4          |
| Utah County, UT                       | 4          |
| New York County, NY                   | 3          |
| Uinta County, WY                      | 3          |
| Middlesex County, MA                  | 3          |
| Lassen County, CA                     | 1          |
| Jefferson County, KY                  | 1          |
| Davidson County, TN                   | 1          |



| Top Following Counties         | Migrations |
|--------------------------------|------------|
| District of Columbia County DC | 1          |



## **Industry Characteristics**

### **Largest Industries**





### **Top Growing Industries**





### Top Industry LQ





### **Top Industry GRP**



\$500.0M

\$1.000B

\$1.500B

\$2.000B

\$2.500B

Management of Companies and Enterprises

Agriculture, Forestry, Fishing and Hunting

Arts, Entertainment, and Recreation

Educational Services

\$0.000



### **Top Industry Earnings**







### **Largest Industries**





### **Business Characteristics**

#### **Business Size**



<sup>\*</sup>Business Data by DatabaseUSA.com is third-party data provided by Emsi to its customers as a convenience, and Emsi does not endorse or warrant its accuracy or consistency with other published Emsi data. In most cases, the Business Count will not match total companies with profiles on the summary tab.



### **Workforce Characteristics**

### **Largest Occupations**





### **Top Growing Occupations**





### **Top Oc