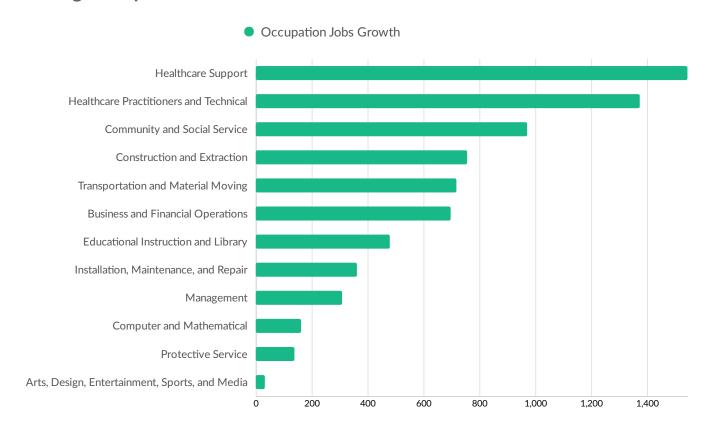

op Industry LQ





### **Top Industry GRP**



\$500.0M

\$1.000B

\$1.500B

\$2.000B

\$2.500B

Management of Companies and Enterprises

Agriculture, Forestry, Fishing and Hunting

Arts, Entertainment, and Recreation

Educational Services

\$0.000



### **Top Industry Earnings**







### **Largest Industries**





### **Business Characteristics**

#### **Business Size**



<sup>\*</sup>Business Data by DatabaseUSA.com is third-party data provided by Emsi to its customers as a convenience, and Emsi does not endorse or warrant its accuracy or consistency with other published Emsi data. In most cases, the Business Count will not match total companies with profiles on the summary tab.



### **Workforce Characteristics**

### **Largest Occupations**





### **Top Growing Occupations**





### **Top Occupation LQ**





### **Top Occupation Earnings**

#### 2020 Median Hourly Earnings



Postings data is not available for the currently selected region.

Underemployment data is not available for the currently selected region.

### **Largest Occupations**





## **Educational Pipeline**

In 2019, there were 4,149 graduates in Modesto, CA 2021. This pipeline has grown by 55% over the last 5 years. The highest share of these graduates come from Liberal Arts and Sciences/Liberal Studies, Biological and Physical Sciences, and Liberal Arts and Sciences/Liberal Studies.



CertificateAssociate'sBachelor'sMaster's or Higher