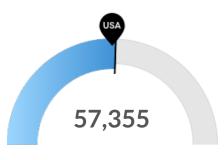

#### Millennials

Your area has 57,355 millennials (ages 25-39). The national average for an area this size is 55,620.