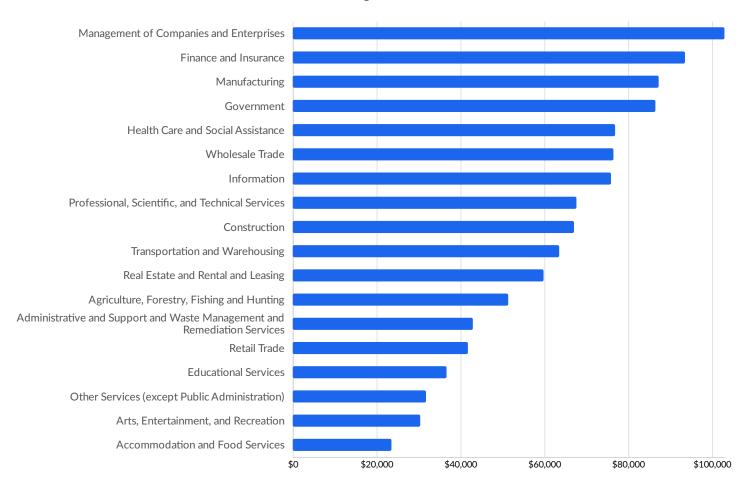

Y                      | 3          |
| Middlesex County, MA                  | 3          |
| Lassen County, CA                     | 1          |
| Jefferson County, KY                  | 1          |
| Davidson County, TN                   | 1          |



| Top Following Counties         | Migrations |
|--------------------------------|------------|
| District of Columbia County DC | 1          |



## **Industry Characteristics**

### **Largest Industries**





### **Top Growing Industries**





### Top Industry LQ





### **Top Industry GRP**



\$500.0M

\$1.000B

\$1.500B

\$2.000B

\$2.500B

Management of Companies and Enterprises

Agriculture, Forestry, Fishing and Hunting

Arts, Entertainment, and Recreation

Educational Services

\$0.000



### **Top Industry Earnings**







### **Largest Industries**





### **Business Characteristics**

#### **Business Size**



<sup>\*</sup>Business Data by DatabaseUSA.com is third-party data provided by Emsi to its customers as a convenience, and Emsi does not endorse or warrant its accuracy or consistency with other published Emsi data. In most cases, the Business Count will not match total companies with profiles on the summary tab.



### **Workforce Characteristics**

### **Largest Occupations**





### **Top Growing Occupations**





### **Top Occupation LQ**





### **Top Occupation Earnings**

#### 2020 Median Hourly Earnings



Postings data is not available for the currently selected region.

Underemployment data is not available for the currently selected region.

### **Largest Occupations**





## **Edu