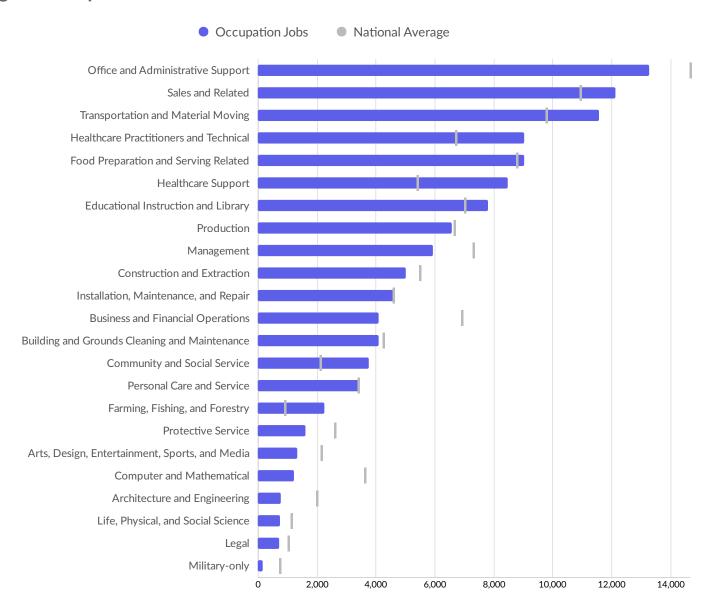

rnings**







### **Largest Industries**





### **Business Characteristics**

#### **Business Size**



<sup>\*</sup>Business Data by DatabaseUSA.com is third-party data provided by Emsi to its customers as a convenience, and Emsi does not endorse or warrant its accuracy or consistency with other published Emsi data. In most cases, the Business Count will not match total companies with profiles on the summary tab.



### **Workforce Characteristics**

### **Largest Occupations**





### **Top Growing Occupations**





### **Top Occupation LQ**





### **Top Occupation Earnings**

#### 2020 Median Hourly Earnings



Postings data is not available for the currently selected region.

Underemployment data is not available for the currently selected region.

### **Largest Occupations**





## **Educational Pipeline**

In 2019, there were 4,149 graduates in Modesto, CA 2021. This pipeline has grown by 55% over the last 5 years. The highest share of these graduates come from Liberal Arts and Sciences/Liberal Studies, Biological and Physical Sciences, and Liberal Arts and Sciences/Liberal Studies.



CertificateAssociate'sBachelor'sMaster's or Higher