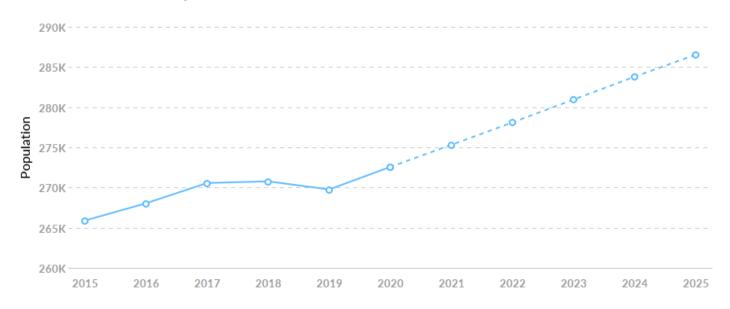

### **Population Trends**

As of 2020 the region's population increased by 2.5% since 2015, growing by 6,675. Population is expected to increase by 5.1% between 2020 and 2025, adding 13,967.

| Timeframe | Population |
|-----------|------------|
| 2015      | 265,889    |
| 2016      | 268,032    |
| 2017      | 270,561    |
| 2018      | 270,769    |
| 2019      | 269,757    |
| 2020      | 272,563    |
| 2021      | 275,312    |
| 2022      | 278,101    |
| 2023      | 280,948    |
| 2024      | 283,792    |
| 2025      | 286,531    |