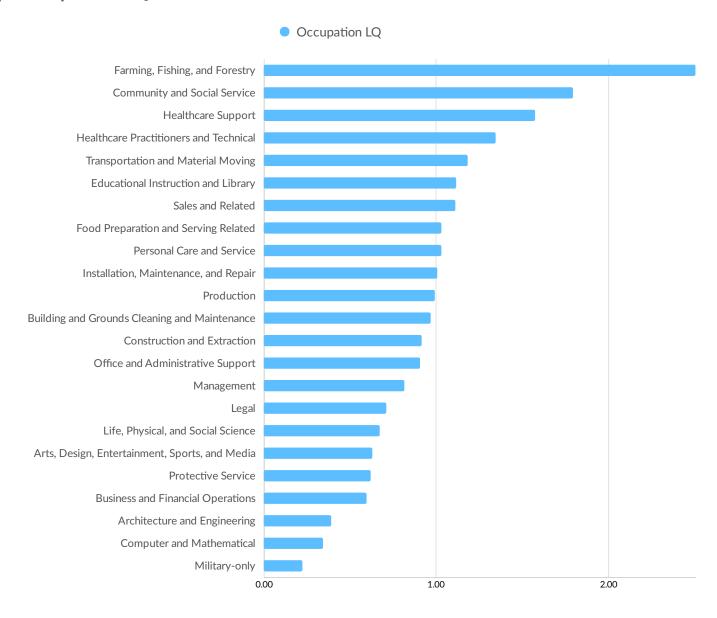

ndustry GRP**



\$500.0M

\$1.000B

\$1.500B

\$2.000B

\$2.500B

Management of Companies and Enterprises

Agriculture, Forestry, Fishing and Hunting

Arts, Entertainment, and Recreation

Educational Services

\$0.000



### **Top Industry Earnings**







### **Largest Industries**





### **Business Characteristics**

#### **Business Size**



<sup>\*</sup>Business Data by DatabaseUSA.com is third-party data provided by Emsi to its customers as a convenience, and Emsi does not endorse or warrant its accuracy or consistency with other published Emsi data. In most cases, the Business Count will not match total companies with profiles on the summary tab.



### **Workforce Characteristics**

### **Largest Occupations**





### **Top Growing Occupations**





### **Top Occupation LQ**





### **Top Occupation Earnings**

#### 2020 Median Hourly Earnings



Postings data is not available for the currently selected region.

Underemployment data is not available for the currently selected region.

### **Largest Occupations**





## **Educational Pipeline**

In 2019, there were 4,149 graduates in Modesto, CA 2021. This pipeline has grown by 55% over the last 5 years. The highest share of these graduates come from Liberal Arts and Sciences/Liberal Studies, Biological and Physical Sciences, and Liberal Arts and Sciences/Liberal Studies.



CertificateAssociate'sBachelor'sMaster's or Higher