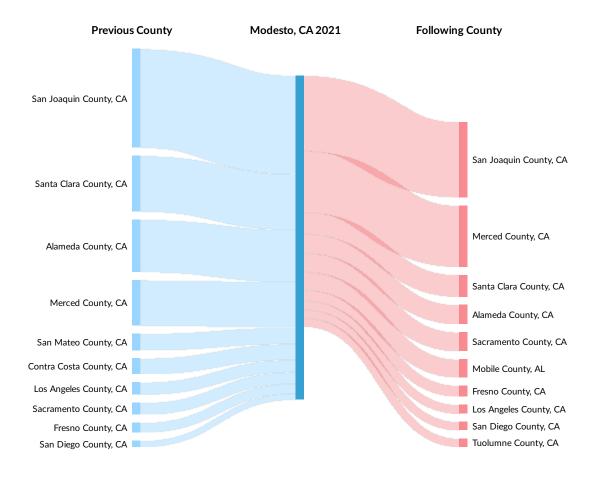

## Inbound and Outbound Migration

The table below analyzes past and current residents of Modesto, CA 2021. The left column shows residents of other counties migrating to Modesto, CA 2021. The right column shows residents migrating from Modesto, CA 2021 to other counties.

As of 2018, 3,683 people have migrated from San Joaquin County, CA to Modesto, CA 2021. In the same year, 2,813 people left Modesto, CA 2021 migrating to San Joaquin County, CA. The total Net Migration for Modesto, CA 2021 in 2018 was 1,574.

| Top Previous Counties   | Migrations |
|-------------------------|------------|
| San Joaquin County, CA  | 3,683      |
| Santa Clara County, CA  | 2,077      |
| Alameda County, CA      | 1,949      |
| Merced County, CA       | 1,692      |
| San Mateo County, CA    | 617        |
| Contra Costa County, CA | 589        |

| Top Previous Counties           | Migrations |
|---------------------------------|------------|
| Clarke County, GA               | 1          |
| Lake County, CA                 | 1          |
| Pacific County, WA              | 1          |
| District of Columbia County, DC | 1          |
| Clallam County, WA              | 1          |
| Tehama County, CA               | 1          |
| Grady County, OK                | 0          |
| Denali Borough County, AK       | 0          |
| Rio Arriba County, NM           | 0          |
| Cherokee County, OK             | 0          |
| Hendry County, FL               | 0          |
| Lincoln County, MS              | 0          |
| Cross County, AR                | 0          |
| Clarke County, VA               | 0          |
| Top Following Counties          | Migrations |
| San Joaquin County, CA          | 2,813      |
| Merced County, CA               | 2,288      |
| Santa Clara County, CA          | 810        |
| Alameda County, CA              | 715        |
| Sacramento County, CA           | 705        |
| Mobile County, AL               | 673        |
| Fresno County, CA               | 408        |
| Los Angeles County, CA          | 330        |
| San Diego County, CA            | 315        |
| Tuolumne County, CA             | 313        |
| El Paso County, CO              | 304        |
|                                 |            |