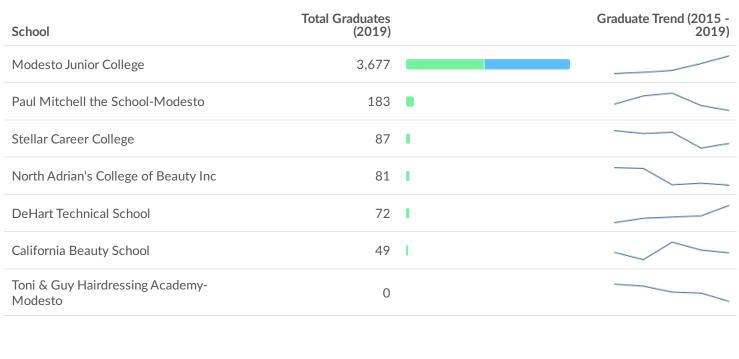

## **Educational Pipeline**

In 2019, there were 4,149 graduates in Modesto, CA 2021. This pipeline has grown by 55% over the last 5 years. The highest share of these graduates come from Liberal Arts and Sciences/Liberal Studies, Biological and Physical Sciences, and Liberal Arts and Sciences/Liberal Studies.