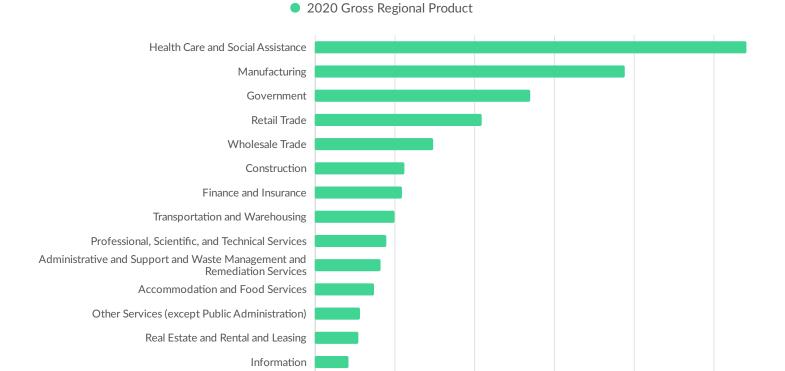

### **Top Industry GRP**

\$500.0M

\$1.000B

\$1.500B

\$2.000B

\$2.500B

Management of Companies and Enterprises

Agriculture, Forestry, Fishing and Hunting

Arts, Entertainment, and Recreation

Educational Services

\$0.000