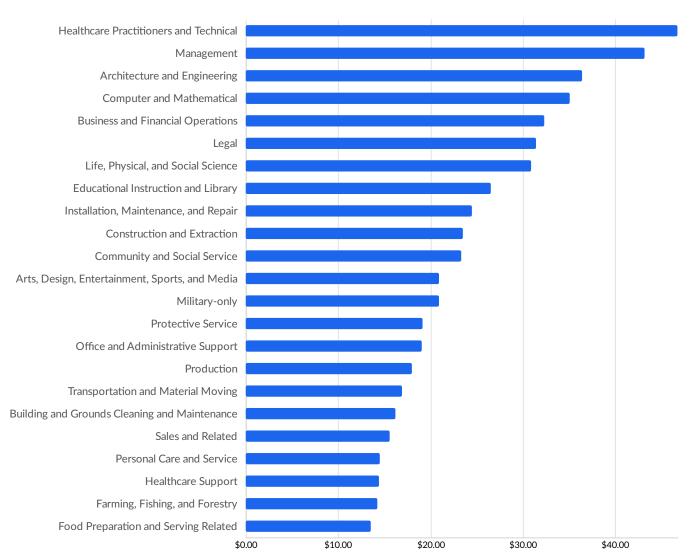

gement of Companies and Enterprises

Agriculture, Forestry, Fishing and Hunting

Arts, Entertainment, and Recreation

Educational Services

\$0.000



### **Top Industry Earnings**







### **Largest Industries**





### **Business Characteristics**

#### **Business Size**



<sup>\*</sup>Business Data by DatabaseUSA.com is third-party data provided by Emsi to its customers as a convenience, and Emsi does not endorse or warrant its accuracy or consistency with other published Emsi data. In most cases, the Business Count will not match total companies with profiles on the summary tab.



### **Workforce Characteristics**

### **Largest Occupations**





### **Top Growing Occupations**





### **Top Occupation LQ**





### **Top Occupation Earnings**

#### 2020 Median Hourly Earnings



Postings data is not available for the currently selected region.

Underemployment data is not available for the currently selected region.

### **Largest Occupations**





## **Educational Pipeline**

In 2019, there were 4,149 graduates in Modesto, CA 2021. This pipeline has grown by 55% over the last 5 years. The highest share of these graduates come from Liberal Arts and Sciences/Liberal Studies, Biological and Physical Sciences, and Liberal Arts and Sciences/Liberal Studies.



CertificateAssociate'sBachelor'sMaster's or Higher