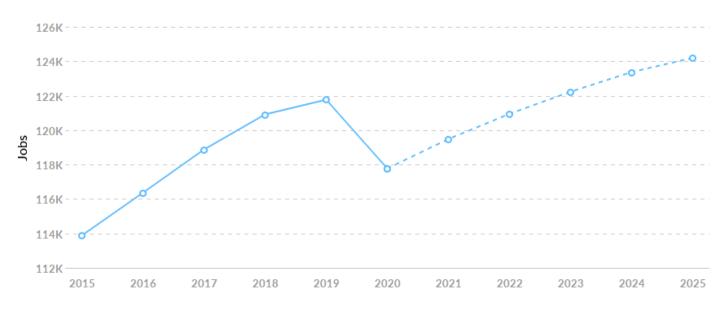

### **Job Trends**

From 2015 to 2020, jobs increased by 3.4% in Modesto, CA 2021 from 113,882 to 117,770. This change outpaced the national growth rate of 1.3% by 2.1%.

| Timeframe | Jobs    |
|-----------|---------|
| 2015      | 113,882 |
| 2016      | 116,364 |
| 2017      | 118,874 |
| 2018      | 120,915 |
| 2019      | 121,767 |
| 2020      | 117,770 |
| 2021      | 119,481 |
| 2022      | 120,943 |
| 2023      | 122,231 |
| 2024      | 123,372 |
| 2025      | 124,196 |