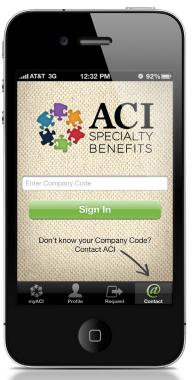

## **How To Get Started**

- Download and install the myACI app from http://rsli.acieap.com
   or through the App Store or Google Play.
- 2. Sign in using the company code.

iOS Users:

Username: **RSLI** Password: **859** 

Android Users: RSLI859

- 3. Fill out the user profile information.
- 4. Submit a request and access your benefits instantly!

## myACI App

Through the new myACI App, employee assistance program clients and family members can easily request referrals, access services and directly contact ACI for more immediate concerns. Responses are just as timely as contacting ACI via other methods, including phone and email.