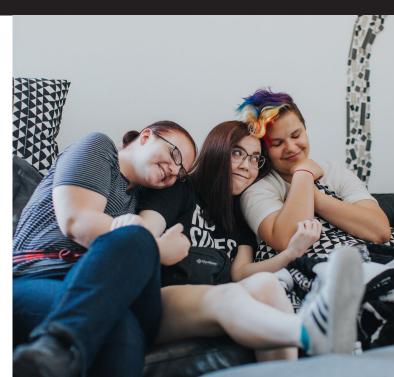

# **Friendship Circles**

Groups designed to provide connection and self-acceptance and organized by sexual orientation, age, and/or gender identity.

#### GUESTS REPORT FEELING A SENSE OF BELONGING AND CONNECTED TO OTHER GROUP MEMBERS

10-15 GUESTS, ON AVERAGE, ATTEND A GROUP EACH WEEK