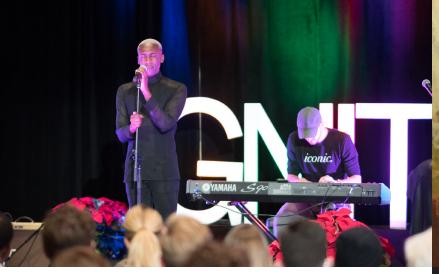

## 2018 Encircle Summit

Part concert, part pep rally, part self-help seminar, IGNITE featured appearances by social media stars Kalen Allen, Rob and Devin (Dadsnotdaddies), Jeffrey Marsh and Alexis G. Zall; Carmen Carrera ("RuPaul's Drag Race"); the band Foreign Figures; and singers Mindy Gledhill, Tegan Quinn and VINCINT.

There was even a little comedy, like when state Sen. Jim Dabakis, D-Salt Lake City, got a laugh by telling attendees, "We are waiting for President Trump's arrival."

But what attendees got the most was a feeling of community. A feeling that, for the duration of the conference, at least, they were safe.

"This is a place where we can feel comfortable," said Nicholson. "Nobody's going to be, like, 'You're gay. That's not OK with me.' Nobody's telling me I'm wrong.