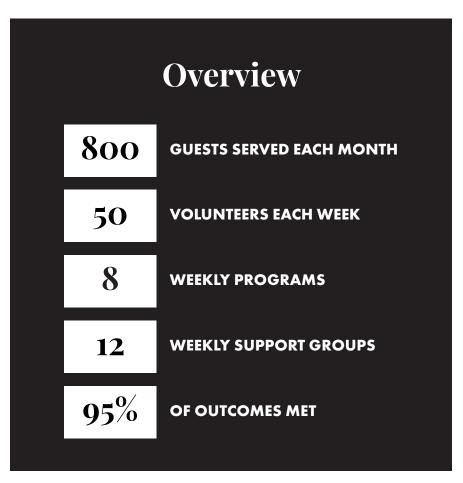

# A Message from the CEO

During this last year, I have seen the best in people and am amazed at the love our community has shown the LGBTQ+ individuals. It is truly inspirational. We celebrated our one-year anniversary marking the opening of Encircle Provo in February of 2018. Within the year this little home in Provo was bursting at the seams and we learned that a quarter of our youth and families were driving from north of Utah County. By early spring, we purchased two additional homes, one in Salt Lake City and one in St. George, Utah. By the end of 2018, we were deep into renovations in Salt Lake, while in Provo we were subsidizing over 300 therapy sessions per month for our youth and families, and averaging more than 730 guests per month—all of whom were either stopping by during drop-in hours, participating in one of our eight programs or one of our 11 friendship circles offered weekly.