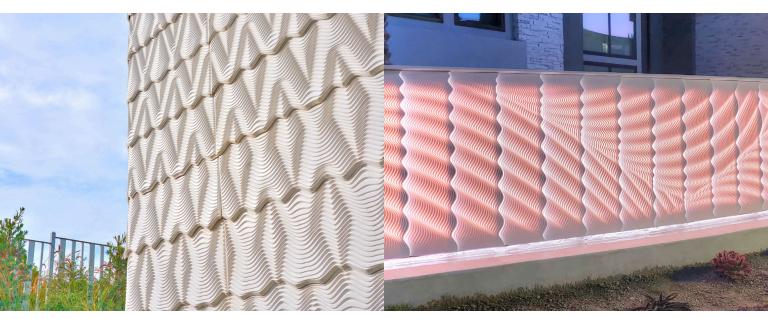

### M|R Ribs

Undulating parametric Ribs create dramatic depth for walls and can be elevated with texture and curvature. This product is fully customizable and a strong solution for wall and ceiling applications with the option to add integrating lighting.

### M|R Fins

Our lapped facade method offers extra dimensionality while ensuring a straightforward, hassle-free installation. This system can be seamlessly integrated with any standard design or custom texture, and can even include backlighting.