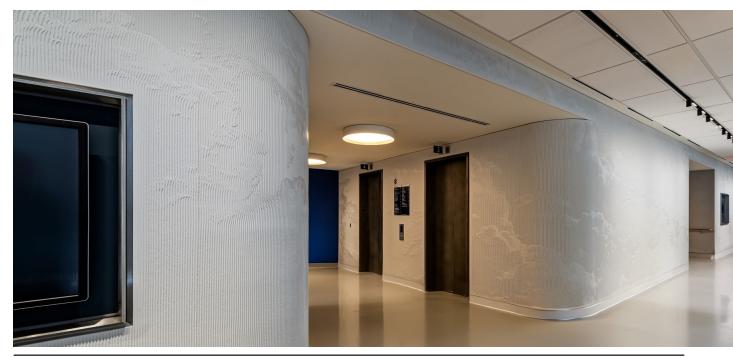

# Jefferson Health

Partnering with **Stantec** and **Ennead Architects**, MIR Walls line the hallways and elevator lobbies of Jefferson's Honickman Center in Philadelphia. The cloud design, spanning 17,000 sq ft of surfaces, was chosen to bring a calming, wellness energy to the space. The tactile pattern helps reduce sensory stimulation for patients, with seamless carvings and curved panels that flow smoothly around corners. By integrating our seamless, high-touch surfaces, we've aimed to not only enhance the building's visual appeal but also to contribute to a more comforting and supportive atmosphere.