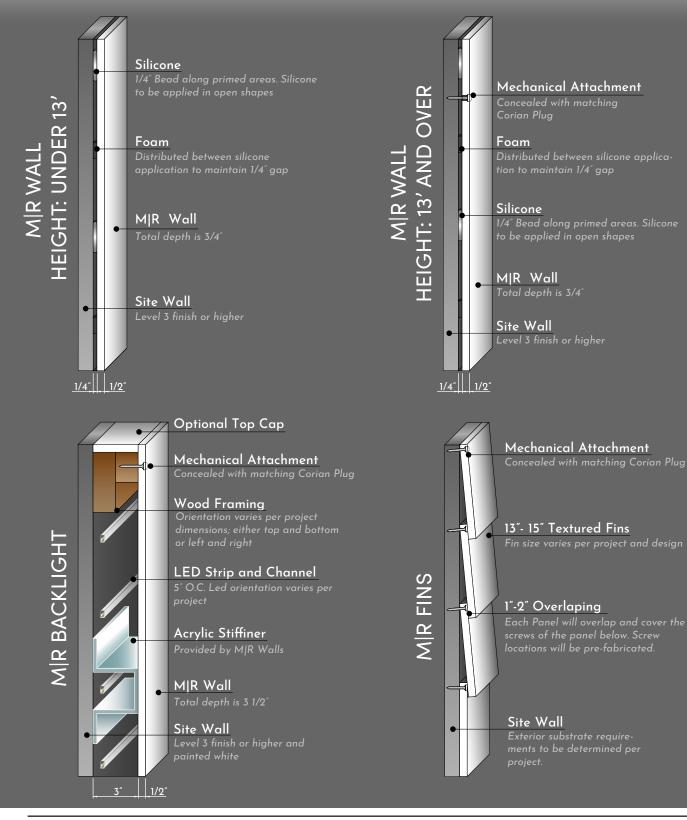

# **Standard Installation Details**

### MR PATENTED PUZZLING TECHNOLOGY

Unique puzzle pieces fit together on the groove to conceal all seams and achieve large-scale no repetitive designs.

### M|R Fins

Our lapped facade method offers extra dimensionality while ensuring a straightforward, hassle-free installation. This system can be seamlessly integrated with any standard design or custom texture, and can even include backlighting.