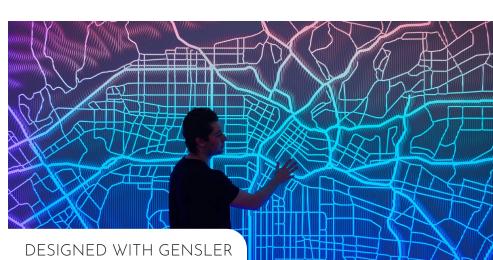

## M|R Branding

Showcase your company identity or building signage. Option for M|R to engrave your logo into the surface or we can coordinate with the project's signage team to be mounted on top of a corresponding design to the project's theme.

Integrate company branding and building signage into our surfaces. Complex logo engraving seamlessly connects feature walls to the buildings design. Pair this with a standard design or create a custom texture that aligns with the project theme. Exclusive company textures can be applied in multiple locations becoming a key element of the brand's identity.