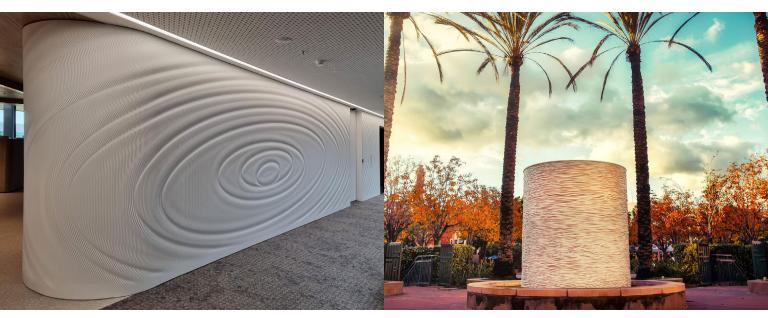

## M|R Curve

Corian's thermoforming ability, with a 3-inch minimum radius, is a beautiful addition to any M|R product. Curvature can be used for a subtle appearance or a striking effect. Ideal for feature walls, softened inside corners, and desks.

### M|R Exterior

Durable, UV-rated, hurricane-rated exterior solutions that account for all climate conditions and expansion. Our low maintenance surfaces have custom attachment strategies for all applications including facades, water features and sculptures.