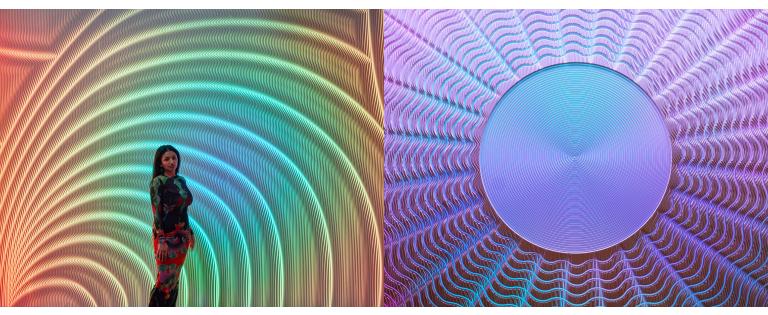

### MIR Programmable

Upgrade your MIR Backlight with animated lighting scenes. This system provides dynamic effects and vibrant colors, creating an engaging visual experience. Standard or custom animations are available as well as Pantone color matching.

#### **BACKLIGHT OPTIONS**

Backlight systems can be: **standard**, **waterproof**, **and programmable**. All LED and power supplies are provided in M|R Walls turnkey solution. Programmable includes 5 standard animated scenes (custom scenes are available).