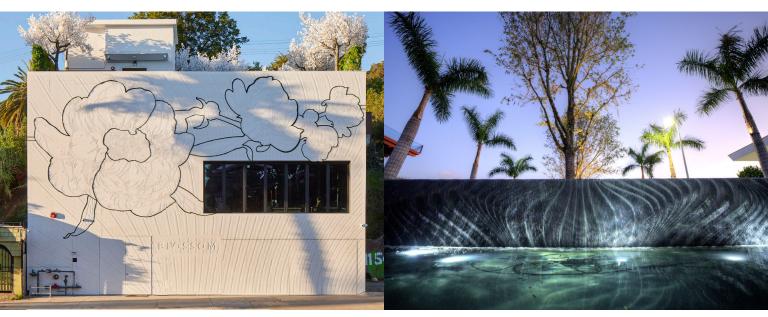

## M|R Branding

Showcase your company identity or building signage. Option for M|R to engrave your logo into the surface or we can coordinate with the project's signage team to be mounted on top of a corresponding design to the project's theme.

### M|R Exterior

Durable, UV-rated, hurricane-rated exterior solutions that account for all climate conditions and expansion. Our low maintenance surfaces have custom attachment strategies for all applications including facades, water features and sculptures.