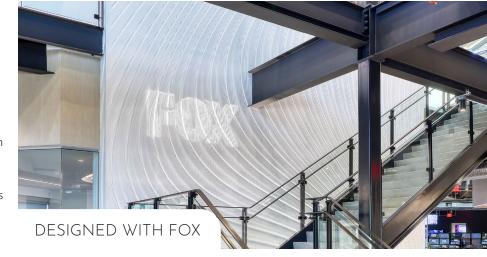

### M|R Ribs

Undulating parametric Ribs create dramatic depth for walls and can be elevated with texture and curvature. This product is fully customizable and a strong solution for wall and ceiling applications with the option to add integrating lighting.

### M|R Fins

Our lapped facade method offers extra dimensionality while ensuring a straightforward, hassle-free installation. This system can be seamlessly integrated with any standard design or custom texture, and can even include backlighting.