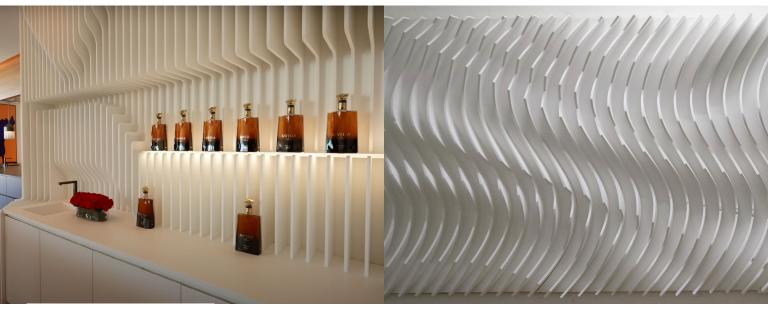

### M|R Wall

Stunning high-touch design walls that are infinitely customizable and perfect for high-traffic areas and hygienic spaces. The design will never repeat itself at any scale and all seams are concealed within the texture, the magic of our patent.

### M|R Ribs

Undulating parametric Ribs create dramatic depth for walls and can be elevated with texture and curvature. This product is fully customizable and a strong solution for wall and ceiling applications with the option to add integrating lighting.

## M|R Branding

Showcase your company identity or building signage. Option for M|R to engrave your logo into the surface or we can coordinate with the project's signage team to be mounted on top of a corresponding design to the project's theme.