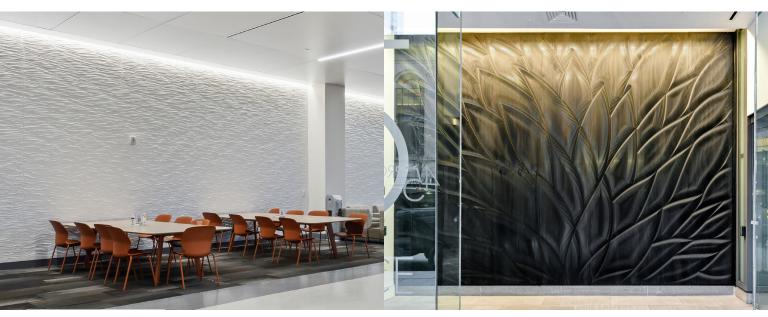

### M|R Wall

Stunning high-touch design walls that are infinitely customizable and perfect for high-traffic areas and hygienic spaces. The design will never repeat itself at any scale and all seams are concealed within the texture, the magic of our patent.

### M|R Ribs

Undulating parametric Ribs create dramatic depth for walls and can be elevated with texture and curvature. This product is fully customizable and a strong solution for wall and ceiling applications with the option to add integrating lighting.

# Standard Line

Designs for every style and mood. Our extended collection comprises designs ranging from geometric, organic, linear, and biophilic. All designs can be cast into any size surface with the push of a button.