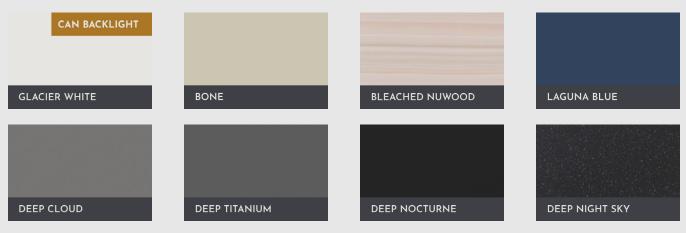

### COLOR OPTIONS

- \* Corian Colors have natural, nominal color variations between sheets.
- \* Other Corian colors can be used for M|R Walls projects but may require a physical mock-up with order.

Reach out to M|R Walls rep for assistance with technical details.