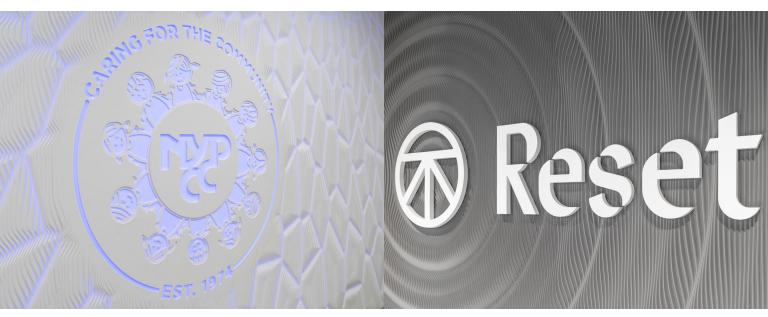

## M|R Branding

Showcase your company identity or building signage. Option for M|R to engrave your logo into the surface or we can coordinate with the project's signage team to be mounted on top of a corresponding design to the project's theme.

Integrate company branding and building signage into our surfaces. Complex logo engraving seamlessly connects feature walls to the buildings design. Pair this with a standard design or create a custom texture that aligns with the project theme. Exclusive company textures can be applied in multiple locations becoming a key element of the brand's identity.