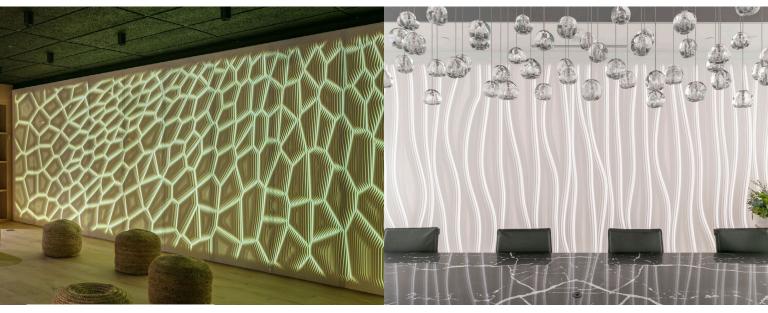

### M|R Backlight

Elevate any MIR product with a turn-key, low-voltage backlight system. With dimmable, full-spectrum RGB LED lighting, this enhancement amplifies the dimensionality and visual impact of the design in all environments.

### MIR Programmable

Upgrade your MIR Backlight with animated lighting scenes. This system provides dynamic effects and vibrant colors, creating an engaging visual experience. Standard or custom animations are available as well as Pantone color matching.

# Standard Line

Designs for every style and mood. Our extended collection comprises designs ranging from geometric, organic, linear, and biophilic. All designs can be cast into any size surface with the push of a button.