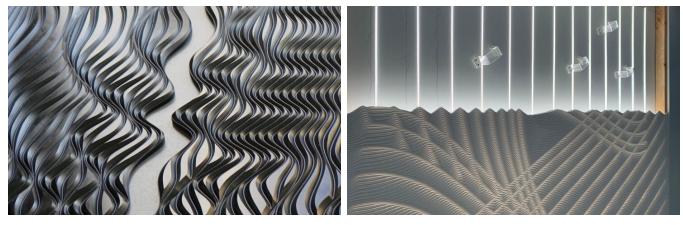

### M|R Ribs

Undulating parametric Ribs create dramatic depth for walls and can be elevated with texture and curvature. This product is fully customizable and a strong solution for wall and ceiling applications with the option to add integrating lighting.

#### BACKLIGHT IN PROGRESS INSTALL

Install ready for puzzle piece #2 showcasing behind the scenes of LED strips, custom acrylic standoffs and framing.

PROGRAMMED DETAILS For fixtures, outlets, and openings.