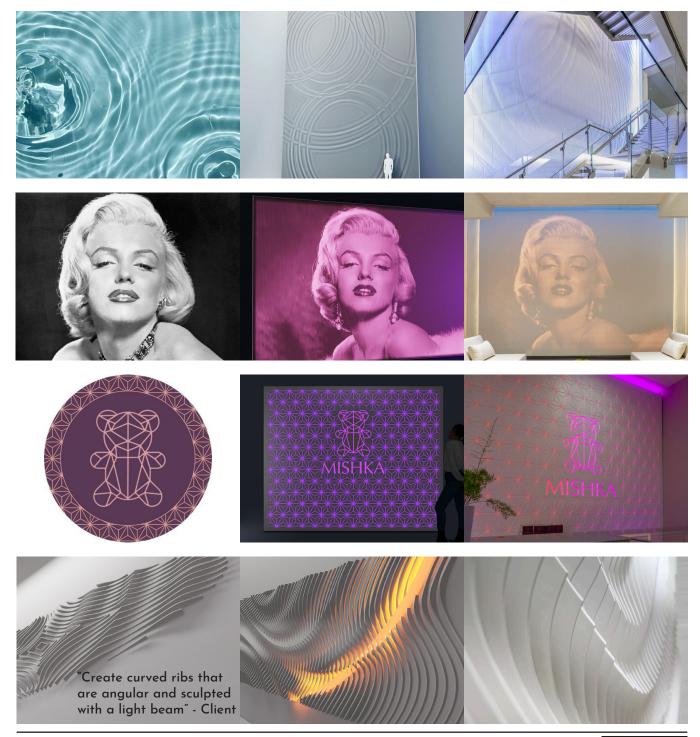

# **Customization Options**

Custom made easy. Provide us with inspiration and our design team will do the heavy lifting.

### CUSTOM TEXTURE

Our team collaborates with you to achieve your design intent, offering a hassle free creative process. Inspiration can be provided in the form of imagery, vector line work, or even a conceptual idea. We will create production-ready models and renders, iterating based on your feedback until the final design is perfect. Samples and large-scale mock-ups are available as well.

Integrate company branding and building signage into our surfaces. Complex logo engraving seamlessly connects feature walls to the buildings design. Pair this with a standard design or create a custom texture that aligns with the project theme. Exclusive company textures can be applied in multiple locations becoming a key element of the brand's identity.