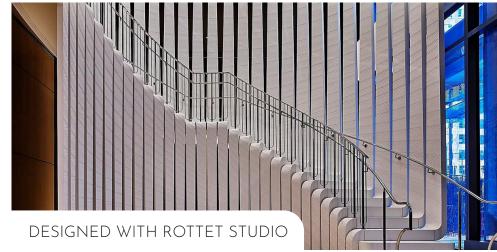

## M|R Curve

Corian's thermoforming ability, with a 3-inch minimum radius, is a beautiful addition to any M|R product. Curvature can be used for a subtle appearance or a striking effect. Ideal for feature walls, softened inside corners, and desks.