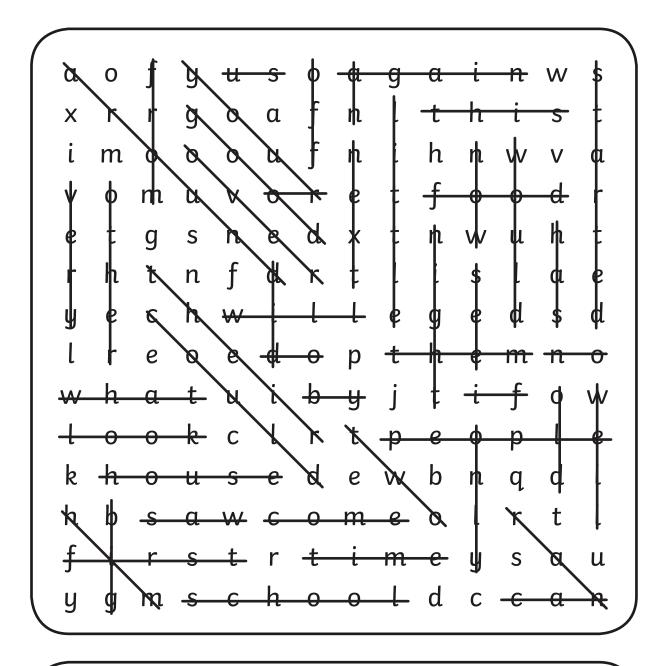

## **Essential Spelling Words**

```
y
                                      α
α
                 u
                     S
                          0
                              α
                                                        S
                         f
             g
                                                        t
X
                 0
                     α
                              n
                                                   S
                         f
i
                              n
    m
        0
             0
                 0
                     u
                                                       α
                          r
    0
        m
             u
                 V
                     0
                              е
                                               0
                                                        r
                         d
    t
        g
             S
                 n
                     е
                              X
                                               u
                                                        t
е
                 f
                     d
         t
                                               l
    h
             n
                              t
                                                   α
                                                       e
                                                       d
             h
y
    е
                     d
                              p
                                  t
    r
                 e
                         0
                                           e
                                               m
         е
             0
                                                   n
                                                       0
                                               f
                     i
    h
                         b
             t
                              y
                                      t
                 u
W
        α
                                                   0
                                                       W
l
             k
                     l
                          r
                              t
                                                   l
    0
                 C
        0
                                      е
                                                       е
k
    h
                         d
                                      b
                                                   d
                                                        l
        0
             u
                 S
                     e
                                           n
                                               q
h
                                                        l
    b
                                                   t
         S
             α
                 W
                             m
f
    i
                          t
                                  m
                 t
         r
             S
                      r
                                           y
                                                       u
                     h
                                      d
y
    g
             S
                 C
                          0
                              0
                                               C
                                                   α
        m
                                                       n
```

| again  | come  | from  | little | old    | ran     | them | very  |
|--------|-------|-------|--------|--------|---------|------|-------|
| on     | could | good  | next   | only   | saw     | this | well  |
| around | did   | has   | night  | or     | school  | time | what  |
| big    | do    | him   | no     | other  | see     | look | will  |
| by     | first | house | now    | over   | started | two  | would |
| can    | food  | if    | off    | people | their   | us   | your  |

## Essential Spelling Words - Answers

|   | again<br>an | come<br>could | from<br>good | little<br>next | old<br>only | ran<br>saw | them<br>this | very<br>well |
|---|-------------|---------------|--------------|----------------|-------------|------------|--------------|--------------|
|   | around      | did           | has          | night          | or          | school     | time         | what         |
|   | big         | do            | him          | no             | other       | see        | look         | will         |
|   | by          | first         | house        | now            | over        | started    | two          | would        |
|   | can         | food          | if           | off            | people      | their      | us           | your         |
| • |             |               |              |                |             |            |              |              |