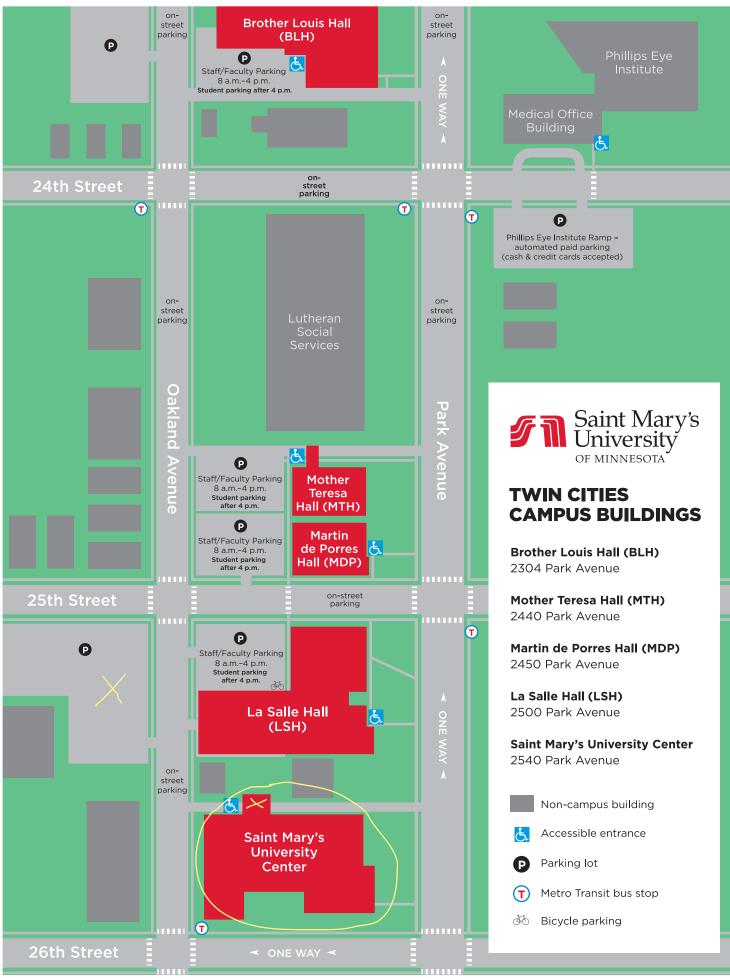

## SAINT MARY'S UNIVERSITY TWIN CITIES CAMPUS

2500 Park Avenue, Minneapolis, MN 55404

Phone 612-728-5100 ■ Toll free 866-437-2788 ■ Web **SMUMN.EDU** 

**FROM EAST:** Take I-94 West to 11th Street Exit. Take a quick right on East Grant Street to Portland. Take a right on Portland. Take a left on 25th Street and go two blocks to Park Avenue. Park on either side of the street or in university lots.

**PUBLIC TRANSPORTATION:** Metro Transit bus stops are located on Park Avenue, 24th Street, and 25th Street. The Franklin Street Hiawatha Light Rail Station is located about one mile from the Twin Cities Campus. For bus routes and fare information, visit www.metrotransit.com.