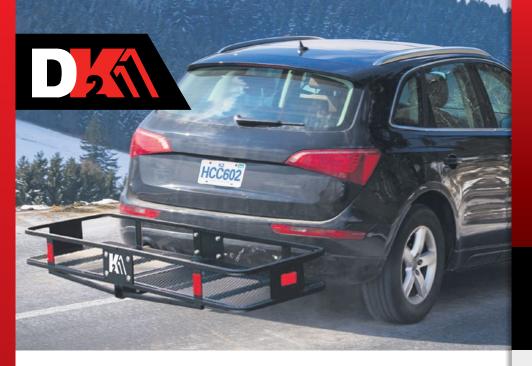

## **HITCH MOUNTED CARGO CARRIER**

Mounts to any 2" hitch receiver

Item Number: HCC602

## **DESCRIPTION**

Increase the cargo capacity of your vehicle or haul bulky, messy items like luggage, coolers or firewood. Easy assembly. Conveniently mounts to any 2" hitch receiver on cars, SUVs, trucks, or vans.