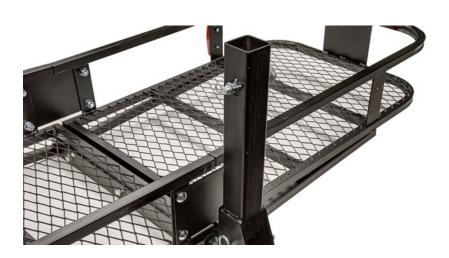

Flips up when not in use, and stows up against the rear of the vehicle.

## FEATURES

- Black powder-coat finish resists corrosion.
- Carrying capacity dependent on receiver strength: 500 lb. (226.8 kg) when used with a Class III / IV hitch.
- · Heavy-duty tubular and expanded steel mesh construction.
- Mounts to any 2" hitch receiver.
- Conveniently flips up when not in use.
- Ships unassembled.
- Dimensions: 60 x 20 x 6 inches (152.4 x 50.8 x 15.2 cm).
- Assembled weight: 59.5 lb. (27 kg).
- •UPC: 827518001165