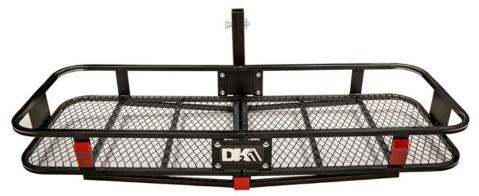

## FEATURES

- Black powder-coat finish resists corrosion.
- Carrying capacity dependent on receiver strength: 500 lb. (226.8 kg) when used with a Class III / IV hitch.
- · Heavy-duty tubular and expanded steel mesh construction.
- Mounts to any 2" hitch receiver.
- Conveniently flips up when not in use.
- Ships unassembled.
- Dimensions: 60 x 20 x 6 inches (152.4 x 50.8 x 15.2 cm).
- Assembled weight: 59.5 lb. (27 kg).
- •UPC: 827518001165