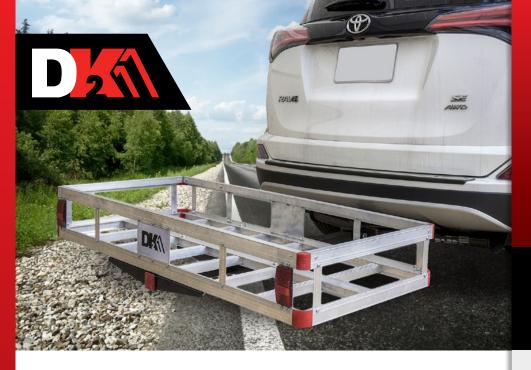

# ALUMINIUM HITCH MOUNTED CARGO CARRIER

Mounts to any 2" hitch receiver

Item Number: HCC502A

### DESCRIPTION

The DK2 Hitch Mounted Aluminum Cargo Carrier allows you to immediately increase the cargo capacity of your vehicle so you can haul bulky, messy items like luggage, coolers or firewood. This functional item has a 500lb carrying capacity and also flips up close to your vehicle when not in use. The aluminum construction is lightweight while still being durable and rust proof.