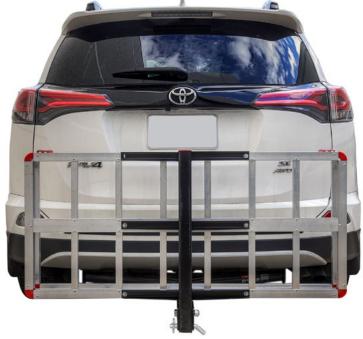

# ALUMINIUM HITCH MOUNTED CARGO CARRIER

Mounts to any 2" hitch receiver

Item Number: HCC502A

### DESCRIPTION

The DK2 Hitch Mounted Aluminum Cargo Carrier allows you to immediately increase the cargo capacity of your vehicle so you can haul bulky, messy items like luggage, coolers or firewood. This functional item has a 500lb carrying capacity and also flips up close to your vehicle when not in use. The aluminum construction is lightweight while still being durable and rust proof.