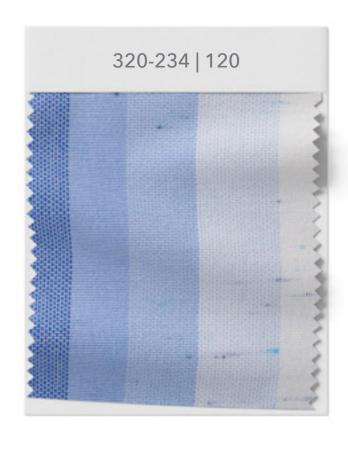

# Lumera Collection

### 66% ACRYLIC STAPLE FIBRE | 33% CBA

For our LUMERA collection, a Clean Brilliant Acrylic (CBA) yarn is used in the weft meaning one third of the yarn used for LUMERA is CBA yarn.

This results in a smoother and denser surface, which improves the self-cleaning effect and the colours shine more intensive and clear longer.