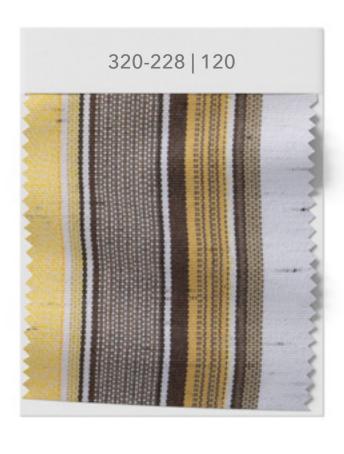

### **Elements Collection**

### 100% ACRYLIC STAPLE FIBRE

In our ELEMENTS collection, textured premium yarns, are woven together. This creates a unique textile surface to our fabrics. In addition, the TEXgard impregnation provides outstanding properties, such as weather resistance and dirt repellency. As acrylic yarns are dyed all the way to the core, colours remain bright and attractive.