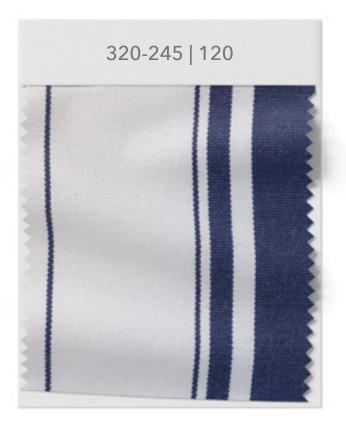

## **Specials Collection**

In our SPECIALS collection, woven premium yarns give the glittered effects on the textile surface. The unique textile surface includes glittered yarns which provide outstanding properties such as allowing the colours to remain bright and stunning as well as providing weather resistance and dirt repellence. In this collection, the colours provide a shine and the surface can be maintained longer.