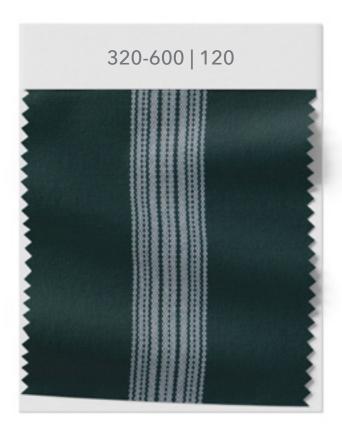

ours from fading as well as fabric degradation.
- · Outstanding water, dirt and fungus repellency.
- · Best weather-proof outdoor fiber.







Branded acrylic



TEXgard finish, water and spoil repellent



Sustainability: certified according to ISO 14001 & Öko-Tex



UV protection 801



### **Elements Collection**

### 100% ACRYLIC STAPLE FIBRE

In our ELEMENTS collection, textured premium yarns, are woven together. This creates a unique textile surface to our fabrics. In addition, the TEXgard impregnation provides outstanding properties, such as weather resistance and dirt repellency. As acrylic yarns are dyed all the way to the core, colours remain bright and attractive.

































































































































































# Lumera Collection

### 66% ACRYLIC STAPLE FIBRE | 33% CBA

For our LUMERA collection, a Clean Brilliant Acrylic (CBA) yarn is used in the weft meaning one third of the yarn used for LUMERA is CBA yarn.

This results in a smoother and denser surface, which improves the self-cleaning effect and the colours shine more intensive and clear longer.



























## **Specials Collection**

In our SPECIALS collection, woven premium yarns give the glittered effects on the textile surface. The unique textile surface includes glittered yarns which provide outstanding properties such as allowing the colours to remain bright and stunning as well as providing weather resistance and dirt repellence. In this collection, the colours provide a sh