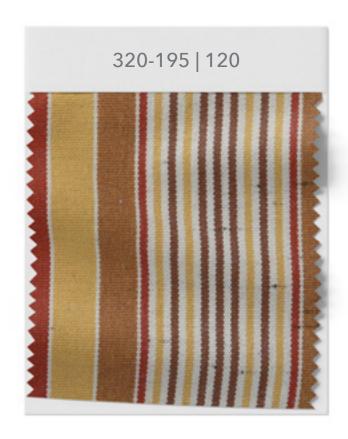

### **Elements Collection**

### 100% ACRYLIC STAPLE FIBRE

In our ELEMENTS collection, textured premium yarns, are woven together. This creates a unique textile surface to our fabrics. In addition, the TEXgard impregnation provides outstanding properties, such as weather resistance and dirt repellency. As acrylic yarns are dyed all the way to the core, colours remain bright and attractive.