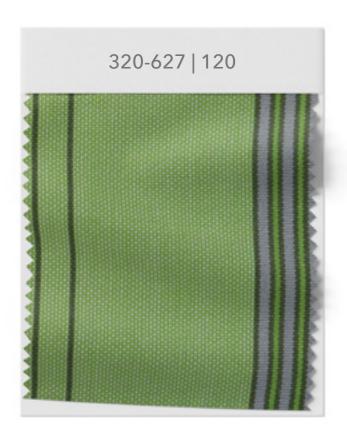

rs from fading as well as fabric degradation.
- · Outstanding water, dirt and fungus repellency.
- · Best weather-proof outdoor fiber.







Branded acrylic



TEXgard finish, water and spoil repellent



Sustainability: certified according to ISO 14001 & Öko-Tex



UV protection 801



### **Elements Collection**

### 100% ACRYLIC STAPLE FIBRE

In our ELEMENTS collection, textured premium yarns, are woven together. This creates a unique textile surface to our fabrics. In addition, the TEXgard impregnation provides outstanding properties, such as weather resistance and dirt repellency. As acrylic yarns are dyed all the way to the core, colours remain bright and attractive.

































































































































































# Lumera Collection

### 66% ACRYLIC STAPLE FIBRE | 33% CBA

For our LUMERA collection, a Clean Brilliant Acrylic (CBA) yarn is used in the weft meaning one third of the yarn used for LUMERA is CBA yarn.

This results in a smoother and denser surface, which improves the self-cleaning effect and the colours shine more intensive and clear longer.



























## **Specials Collection**

In our SPECIALS collection, woven premium yarns give the glittered effects on the textile surface. The unique textile surface includes glittered yarns which provide outstanding properties such as allowing the colours to remain bright and stunning as well as providing weather resistance and dirt repellence. In this collection, the colours provide a shin