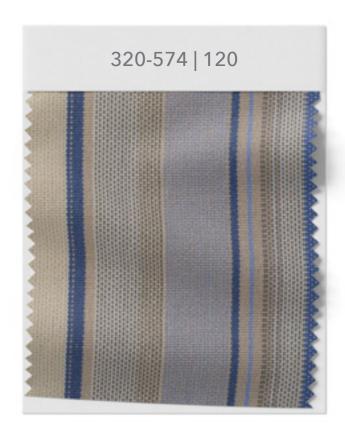

olours from fading as well as fabric degradation.
- · Outstanding water, dirt and fungus repellency.
- · Best weather-proof outdoor fiber.







Branded acrylic



TEXgard finish, water and spoil repellent



Sustainability: certified according to ISO 14001 & Öko-Tex



UV protection 801



### **Elements Collection**

### 100% ACRYLIC STAPLE FIBRE

In our ELEMENTS collection, textured premium yarns, are woven together. This creates a unique textile surface to our fabrics. In addition, the TEXgard impregnation provides outstanding properties, such as weather resistance and dirt repellency. As acrylic yarns are dyed all the way to the core, colours remain bright and attractive.

































































































































































# Lumera Collection

### 66% ACRYLIC STAPLE FIBRE | 33% CBA

For our LUMERA collection, a Clean Brilliant Acrylic (CBA) yarn is used in the weft meaning one third of the yarn used for LUMERA is CBA yarn.

This results in a smoother and denser surface, which improves the self-cleaning effect and the colours shine more intensive and clear longer.



























## **Specials Collection**

In our SPECIALS collection, woven premium yarns give the glittered effects on the textile surface. The unique textile surface includes glittered yarns which provide outstanding properties such as allowing the colours to remain bright and stunning as well as providing weather resistance and dirt repellence. In this collection, the colours provide a