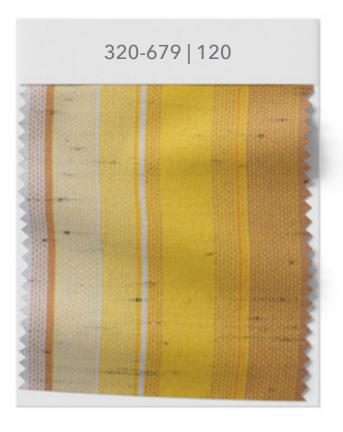

from fading as well as fabric degradation.
- · Outstanding water, dirt and fungus repellency.
- · Best weather-proof outdoor fiber.







Branded acrylic



TEXgard finish, water and spoil repellent



Sustainability: certified according to ISO 14001 & Öko-Tex



UV protection 801



### **Elements Collection**

### 100% ACRYLIC STAPLE FIBRE

In our ELEMENTS collection, textured premium yarns, are woven together. This creates a unique textile surface to our fabrics. In addition, the TEXgard impregnation provides outstanding properties, such as weather resistance and dirt repellency. As acrylic yarns are dyed all the way to the core, colours remain bright and attractive.

































































































































































# Lumera Collection

### 66% ACRYLIC STAPLE FIBRE | 33% CBA

For our LUMERA collection, a Clean Brilliant Acrylic (CBA) yarn is used in the weft meaning one third of the yarn used for LUMERA is CBA yarn.

This results in a smoother and denser surface, which improves the self-cleaning effect and the colours shine more intensive and clear longer.



























## **Specials Collection**

In our SPECIALS collection, woven premium yarns give the glittered effects on the textile surface. The unique textile surface includes glittered yarns which provide outstanding properties such as allowing the colours to remain bright and stunning as well as providing weather resistance and dirt repellence. In this collection, the colours provide a shine