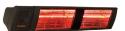

### **Heater Types**

Somfy Wind & Sun Sensor (optional item with a surcharge)

Somfy Rain Sensor (optional item with a surcharge)

Somfy Vibration Sensor (optional item with a surcharge)

Rising Infrared Heater (2kW) with Dimmer Switch (optional item with a surcharge)

on/off Receiver

(2kW) with

(optional item

with a surcharge)

Rising Infrared Heater (2kW) with Standard Switch (optional item with a surcharge)

Rising Infrared Double Heater (4kW) without Dimmer Switch (optional item with a surcharge)