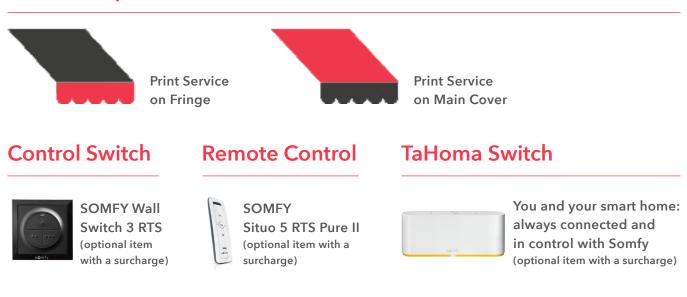

### **Awning Optional Items**

### **Lighting Types**



Integrated & Linear (optional item with a surcharge)



Lighting Dimmer Switch (optional item with a surcharge)

## **Sensor Types**



Somfy Wind Sensor (optional item with a surcharge)

### **Heater Types**



Somfy Wind & Sun Sensor (optional item with a surcharge)



Somfy Rain Sensor (optional item with a surcharge)



Somfy Vibration Sensor (optional item with a surcharge)



Rising Infrared Heater (2kW) with Dimmer Switch (optional item with a surcharge)



on/off Receiver

(2kW) with

(optional item

with a surcharge)



Rising Infrared Heater (2kW) with Standard Switch (optional item with a surcharge)



Rising Infrared Double Heater (4kW) without Dimmer Switch (optional item with a surcharge)

# Print & Graphic Services