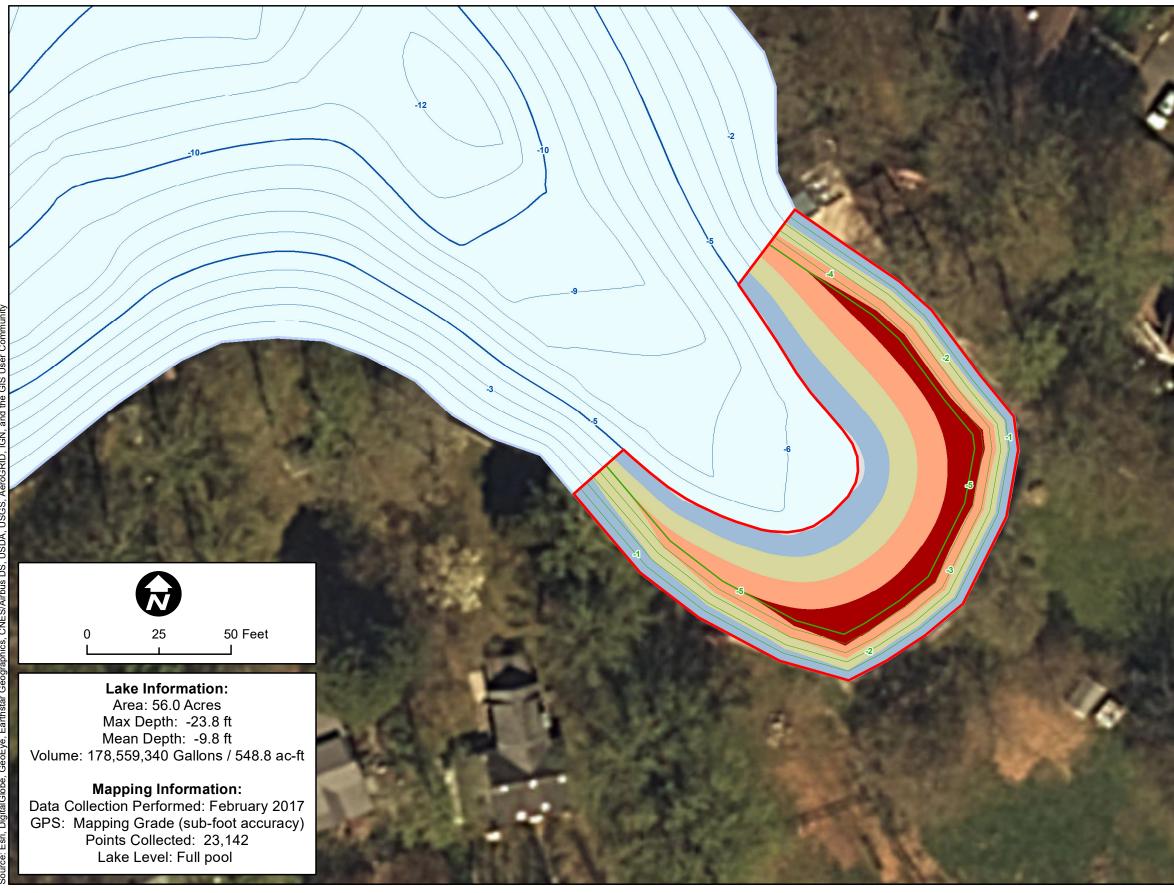

## **Timber Lake - Cove 4 Excavation**

Copyright © 2017 Solitude Lake Management or The Mapping Network. All rights reserved. Reasonable efforts have been to verify that this map accurately interprets the source data used in its preparation; however, a degree of error is inherent in all maps, and this map may contain omissions and errors in scale, resolution, rectification, positional accuracy, development methodology, interpretation of source data, and other circumstances. Solitude Lake Management or The Mapping Network MAKES NO WARRANTIES OF ANY KIND, EITHER EXPRESS OR IMPLIED, INCLUDING THE WARRANTIES OF MARCINICING, WITHOUT LIMITATION, FOR DIRECT, CONSEQUENTIAL OR INCIDENTAL DAMAGES. This map is date specific and is intended for use only at the published scale. Nothing in this map implies the right to use private property, which may lie within or be bounded by the waters shown on this map. Do not use this map for marine navigation, swimming, diving, or other related activities, as it does not depict all information necessary to perform these functions safely.

SOLITUDE LAKE MANAGEMENT

| Proposed Water Depths (ft) |
|----------------------------|
| —— Minor                   |
| —— Major                   |
| Excavation Extent          |
| Amount Removed (ft)        |
| No Change                  |
| 0 - 1                      |
| 1 - 2                      |
| 2 - 3                      |
| 3 - 4.1                    |
| Current Water Depths (ft)  |
| —— Minor                   |
| —— Major                   |
| Lake_Border                |

Estimated Amount of Material: 733 yards<sup>3</sup> Excavation Area: 0.26 Acres

## Notes:

- The purpose of this discovery study is to provide an estimated amount of soft sediment -Sediment volume calculations based on computer
- model generated from measurements collected in the field
- -Areas of rock and impermeable surfaces may affect the estimated total volume of removable sediment.
- -Shrinkage not included in calculations