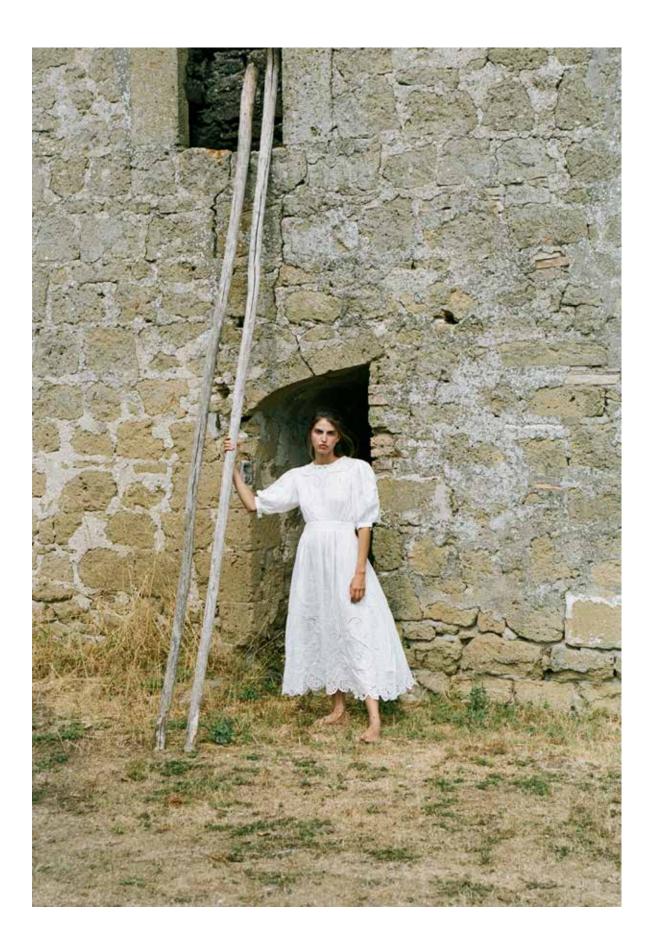

Applique, tuscan lace reworked table clothes, hand crochet mens workwear shirts, crisp white linens with hand cut lace and embroidery shape the collection. In a palette of creamy bone, Emerald greens, rich reds and earthy browns.

Each Piece Tells a story.