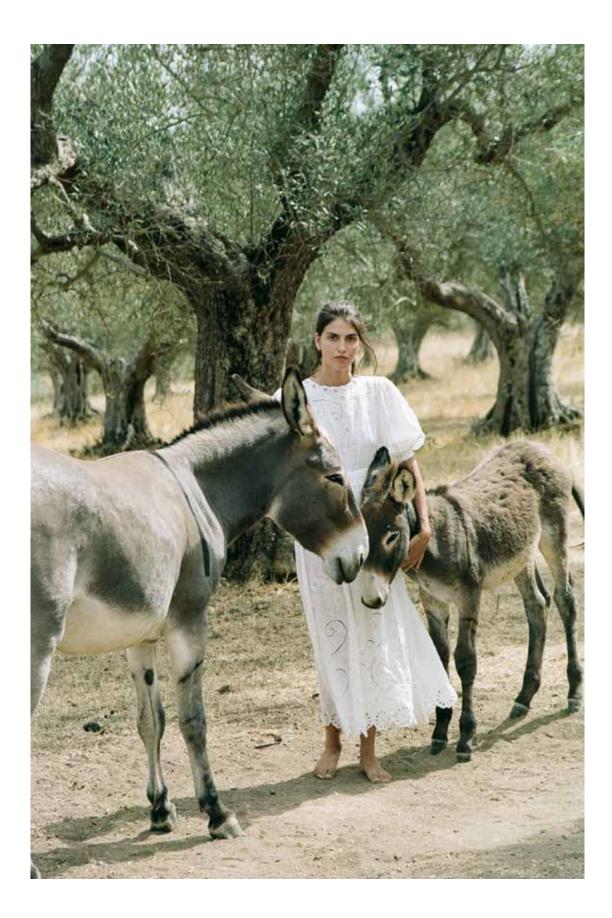

Applique, tuscan lace reworked table clothes, hand crochet mens workwear shirts, crisp white linens with hand cut lace and embroidery shape the collection. In a palette of creamy bone, Emerald greens, rich reds and earthy browns.

Each Piece Tells a story.