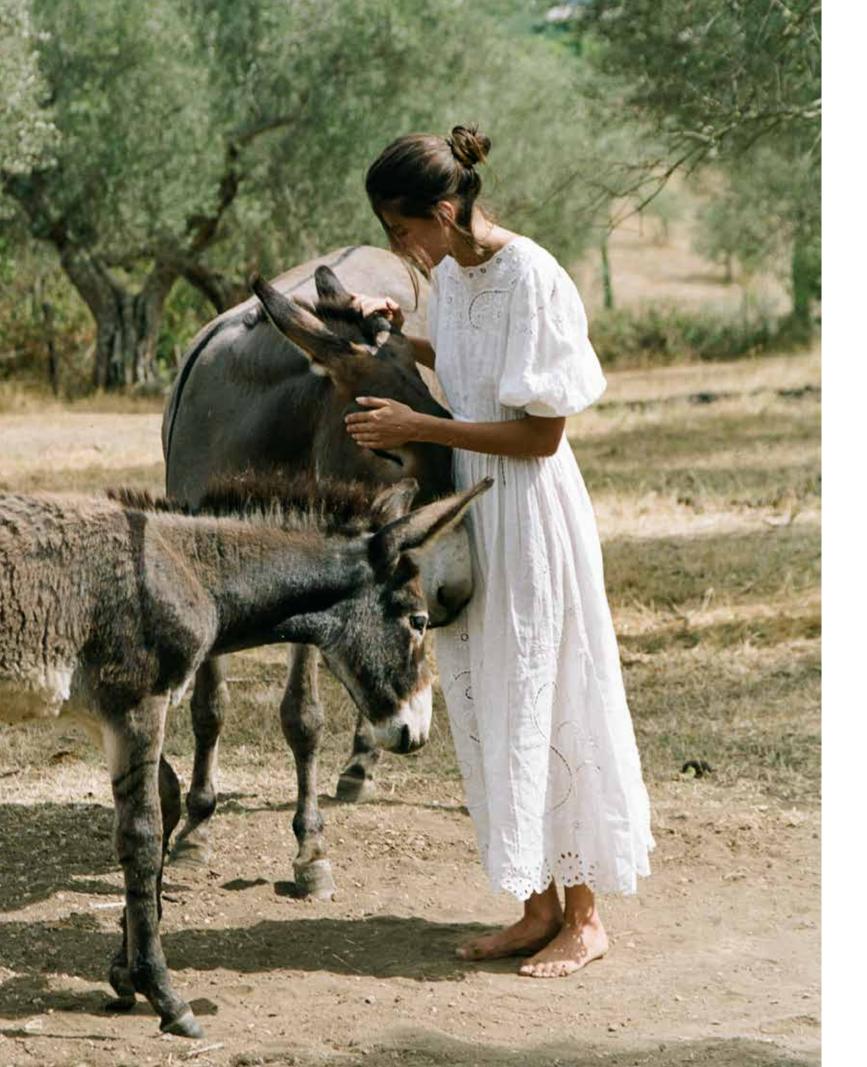

Applique, tuscan lace reworked table clothes, hand crochet mens workwear shirts, crisp white linens with hand cut lace and embroidery shape the collection. In a palette of creamy bone, Emerald greens, rich reds and earthy browns.

Each Piece Tells a story.