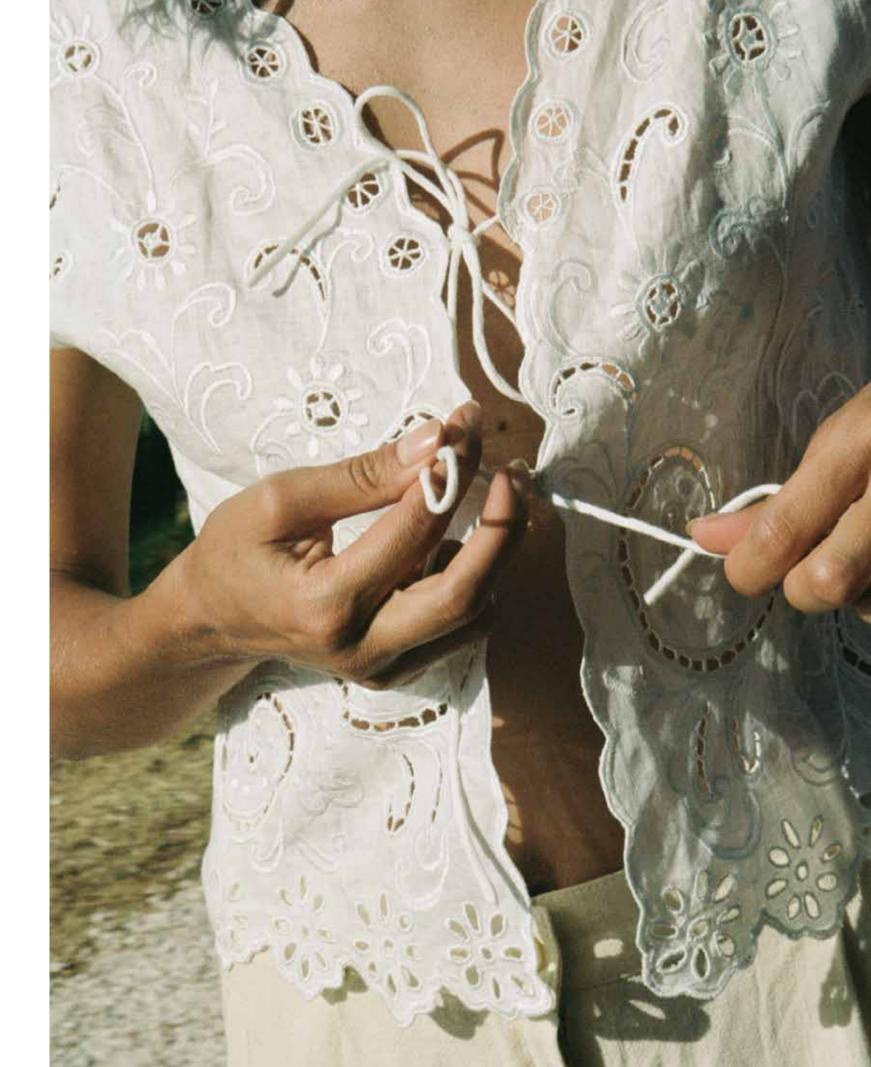

Applique, tuscan lace reworked table clothes, hand crochet mens workwear shirts, crisp white linens with hand cut lace and embroidery shape the collection. In a palette of creamy bone, Emerald greens, rich reds and earthy browns.

Each Piece Tells a story.