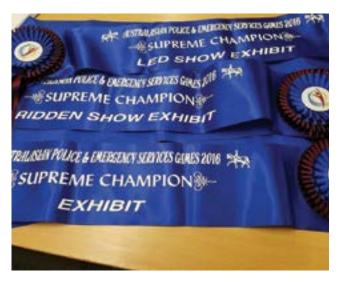

#### **Preliminary Dressage**

**David Suiter** 

| GOLD          | Dave Carey       | Wybella Park Fro | do W.A.Police |
|---------------|------------------|------------------|---------------|
| SILVER        | Liz Plunkett     | PH Belladona     | W.A. Police   |
| <b>BRONZE</b> | Stephanie Cooper |                  |               |
|               | Melissa Ellery   | PH Wilbur        |               |