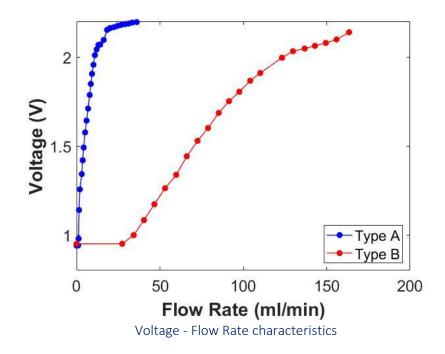

## Technical Data for the FRM1.7

| Technology              | Electromagnetic                           |
|-------------------------|-------------------------------------------|
| Power                   | 5 mW                                      |
| Dimensions              | 29.5 mm x 10.5mm                          |
| Volume                  | 1.7 cm <sup>3</sup>                       |
| Weight                  | 9.6 g                                     |
| Wetting surface         | 316 SS or Titanium, nickel and PTFE .     |
| Type A Flow Rate Range  | 1-20 ml/min                               |
| Type B Flow Rate Range  | 20-200 ml/min                             |
| Lifetime                | 30,000 hr <sup>1</sup>                    |
| Operational temperature | -65 – 125 °C                              |
| Driver                  | EMD type 2                                |
| Fluidic connector       | Cone, 3.5 mm outer dimeter, 4mm in length |
| Electric connector      | Male RE 3 pin JST (2.54 mm pitch)         |
| Medium                  | Liquid                                    |