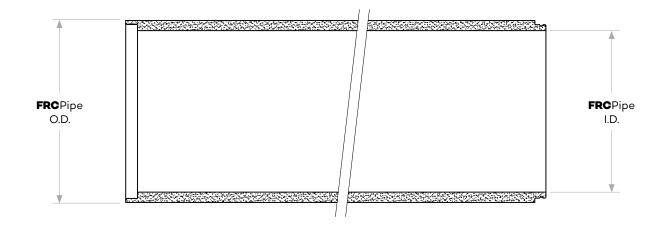

| Nom. ID<br>(mm) | Pipe ID<br>(mm) | Pipe OD (mm) |         |         | Weight (kg) |         |         |
|-----------------|-----------------|--------------|---------|---------|-------------|---------|---------|
|                 |                 | Class 2      | Class 3 | Class 4 | Class 2     | Class 3 | Class 4 |
| 225             | 233             | n/a          | n/a     | 274     | n/a         | n/a     | 110     |
| 300             | 302             | n/a          | 349     | 354     | n/a         | 162     | 180     |
| 375             | 378             | n/a          | 432     | 439     | n/a         | 231     | 263     |
| 450             | 455             | 512          | 520     | 530     | 292         | 335     | 389     |
| 525             | 532             | 594          | 607     | 619     | 367         | 448     | 525     |
| 600             | 608             | 679          | 694     | 707     | 480         | 587     | 682     |

<sup>\*</sup>Dimensions and weights subject to change

- Easy pipe assembly –low insertion forces mean less effort to join pipes
- Single v-ring collared joint
- Flush pipe exterior which increases ease of laying
- FRCPipe complies with AS4139-2003
- FRCPipe is marine grade as standard
- Nominal length is 4m