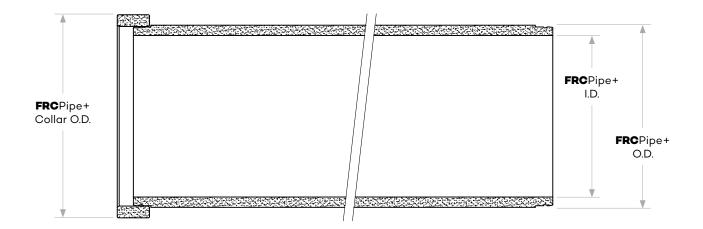

## Dual Rubber Ring Joint with Collar

| Nom. ID<br>(mm) | Pipe ID<br>(mm) | Collar OD<br>(mm) | Pipe OD (mm) |         |         | Weight (kg) |         |         |
|-----------------|-----------------|-------------------|--------------|---------|---------|-------------|---------|---------|
|                 |                 |                   | Class 2      | Class 3 | Class 4 | Class 2     | Class 3 | Class 4 |
| 225             | 233             | 305               | n/a          | n/a     | 274     | n/a         | n/a     | 114     |
| 300             | 302             | 392               | n/a          | 349     | 354     | n/a         | 168     | 186     |
| 375             | 378             | 476               | n/a          | 432     | 439     | n/a         | 239     | 271     |
| 450             | 455             | 580               | 512          | 520     | 530     | 305         | 348     | 402     |
| 525             | 532             | 670               | 594          | 607     | 619     | 384         | 465     | 542     |
| 600             | 608             | 755               | 679          | 694     | 707     | 500         | 607     | 702     |

<sup>\*</sup>Dimensions and weights subject to change

- Easy pipe assembly low insertion forces mean less effort to join pipes
- Dual v-ring collared joint
- High strength joint
- Compliant with NSW RMS R11 Stormwater Drainage
- FRCPipe+ comply with AS4139-2003
- FRCPipe+ is marine grade as standard
- Nominal length is 4m