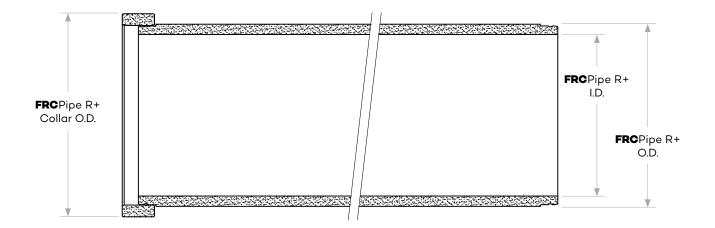

The **Dual Rubber Ring Joint with Collar** is a robust, precision machined joint utilising a separate collar. This provides excellent resistance to in-ground settlement during installation. This, combined with the **FRC**PIPE R+ core DNA, delivers a reinforced concrete pipe that is quick to install and proven to last.

## **FRC**PIPE R+ Rigid Pipe with Collar

| Nom. ID<br>(mm) | Pipe ID<br>(mm) | Collar OD<br>(mm) | Pipe OD (mm) |         |         | Weight (kg) |         |         |
|-----------------|-----------------|-------------------|--------------|---------|---------|-------------|---------|---------|
|                 |                 |                   | Class 2      | Class 3 | Class 4 | Class 2     | Class 3 | Class 4 |
| 225             | 233             | 305               | n/a          | n/a     | 287     | n/a         | n/a     | 152     |
| 300             | 302             | 392               | n/a          | 361     | 369     | n/a         | 212     | 242     |
| 375             | 378             | 476               | n/a          | 448     | 459     | n/a         | 312     | 364     |
| 450             | 455             | 580               | 523          | 538     | 550     | 364         | 447     | 515     |
| 525             | 532             | 670               | 611          | 629     | 644     | 491         | 607     | 706     |
| 600             | 608             | 755               | 699          | 720     | n/a     | 644         | 799     | n/a     |