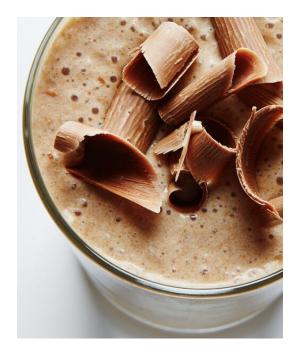

## mocha milkshake

We here at Bite Me More never experience the 3pm slump. Why? We're too busy blending up these spring-in-your-step Mocha Milkshakes, a smooth and creamy combo of coffee and chocolate.

## ingredients

2 cups vanilla ice cream ½ cup chopped milk chocolate ½ cup strong brewed coffee, cooled ½ tsp vanilla extract Chocolate curls, for

print

garnish

## directions

**1.** Using a blender, combine ice cream, chocolate, coffee and vanilla extract. Blend until smooth. Pour into milkshake glass and garnish with chocolate curls.

"Decaffeinated coffee is kind of like kissing your sister."