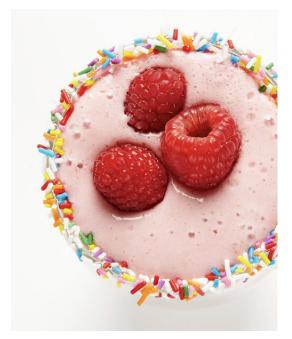

## raspberry candy cane milkshake

Tis the season to be especially jolly thanks to this thick and creamy Raspberry Candy Cane Milkshake.

SERVES: 1

# ingredients

- Sprinkles
- Corn Syrup
- 2 cups vanilla ice cream
- 2 candy canes, crushed (about 1/8 cup)
- 1 cup fresh raspberries
- 1/4 cup Raspberry Iced Tea
- Fresh raspberries, for garnish

## directions

- 1. Place sprinkles on a large plate. Rub the rim of a tall milkshake glass with corn syrup and dip glass in sprinkles set aside.
- 2. Using a blender combine ice cream, candy canes, raspberries and iced tea. Blend until smooth. Pour into prepared milkshake glass and garnish with fresh raspberries.