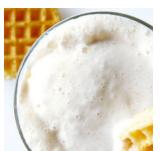

# peanut butter & jam milkshake

This thick and creamy Peanut Butter and Jam Milkshake serves up lipsmacking nostalgia-through-a-straw, the perfect blend-up of our fave childhood combo of PB & Jam.

SERVES: 1

# ingredients directions

2 cups vanilla ice cream

1/4 cup smooth peanut butter

½ cup strawberry jam½ cup whole milk

Melted white chocolate, to rim glass Chopped peanuts, to rim glass Strawberry jam, to garnish milkshake

print

**1.** Rub the rim of a tall milkshake glass with melted white chocolate. Place chopped peanuts on a plate and dip glass in peanuts. Set aside.

**2.** Using a blender, combine ice cream, peanut butter, jam and milk. Blend until smooth. Pour into prepared milkshake glass and swirl a small amount of strawberry jam on top to garnish.