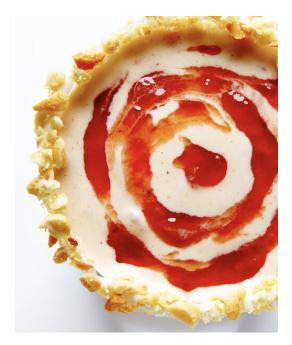

# peanut butter & jam milkshake

This thick and creamy Peanut Butter and Jam Milkshake serves up lipsmacking nostalgia-through-a-straw, the perfect blend-up of our fave childhood combo of PB & Jam.

SERVES: 1

# ingredients directions

2 cups vanilla ice cream

1/4 cup smooth peanut butter

½ cup strawberry jam½ cup whole milk

Melted white chocolate, to rim glass Chopped peanuts, to rim glass Strawberry jam, to garnish milkshake

print

**1.** Rub the rim of a tall milkshake glass with melted white chocolate. Place chopped peanuts on a plate and dip glass in peanuts. Set aside.

**2.** Using a blender, combine ice cream, peanut butter, jam and milk. Blend until smooth. Pour into prepared milkshake glass and swirl a small amount of strawberry jam on top to garnish.