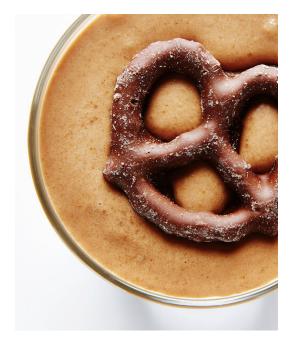

## chocolate, peanut butter & pretzel milkshake

This Chocolate, Peanut Butter and Pretzel Milkshake, a delicious blend of creamy ice cream with chocolate syrup, smooth peanut butter and chopped pretzels, is guaranteed to satisfy all your sweet and salty cravings.

## ingredients

- 2 cups vanilla ice cream
- 1/2 cup chopped pretzels
- 1/4 cup peanut butter
- 1/4 cup whole milk
- 2 tbsp chocolate syrup
- · Chocolate covered pretzel, for garnish

## directions

 Using a blender, combine ice cream, pretzels, peanut butter, milk and chocolate syrup. Blend until smooth. Pour into a tall milkshake glass and garnish with a chocolate covered pretzel if desired.