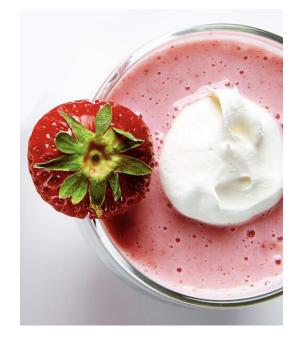

## strawberry pudding milkshake

Fresh strawberries are blended with strawberry ice cream and vanilla pudding to create this scrumptious Strawberry Pudding Milkshake.

SERVES: 1

# ingredients directions

2 cups strawberry ice
cream
2 tbsp instant vanilla
pudding powder
½ cup fresh
strawberries, hulled and
sliced
¼ cup whole milk

Whipped cream, for garnish Fresh strawberry, for garnish

print

**1.** Using a blender, combine ice cream, vanilla pudding powder, strawberries and milk. Blend until smooth. Pour into a tall milkshake glass and garnish with whipped cream and a fresh strawberry.