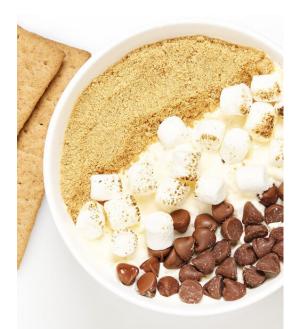

# s'mores cheesecake

Forget the campfire - get your graham, marshmallow and chocolate fix with this simple S'mores Cheesecake Dip.

SERVES: 6-8

1. Using a mixer, on high speed mix cream

Fold in Cool Whip, marshmallows and

cheese, marshmallow and vanilla until blended.

2. Place in a serving bowl and top with graham

cracker crumbs, marshmallows and chocolate

chips. Serve with your choice of dipper.

directions

chocolate chips.

### Garnish

Graham cracker crumbs Mini marshmallows Chocolate chips