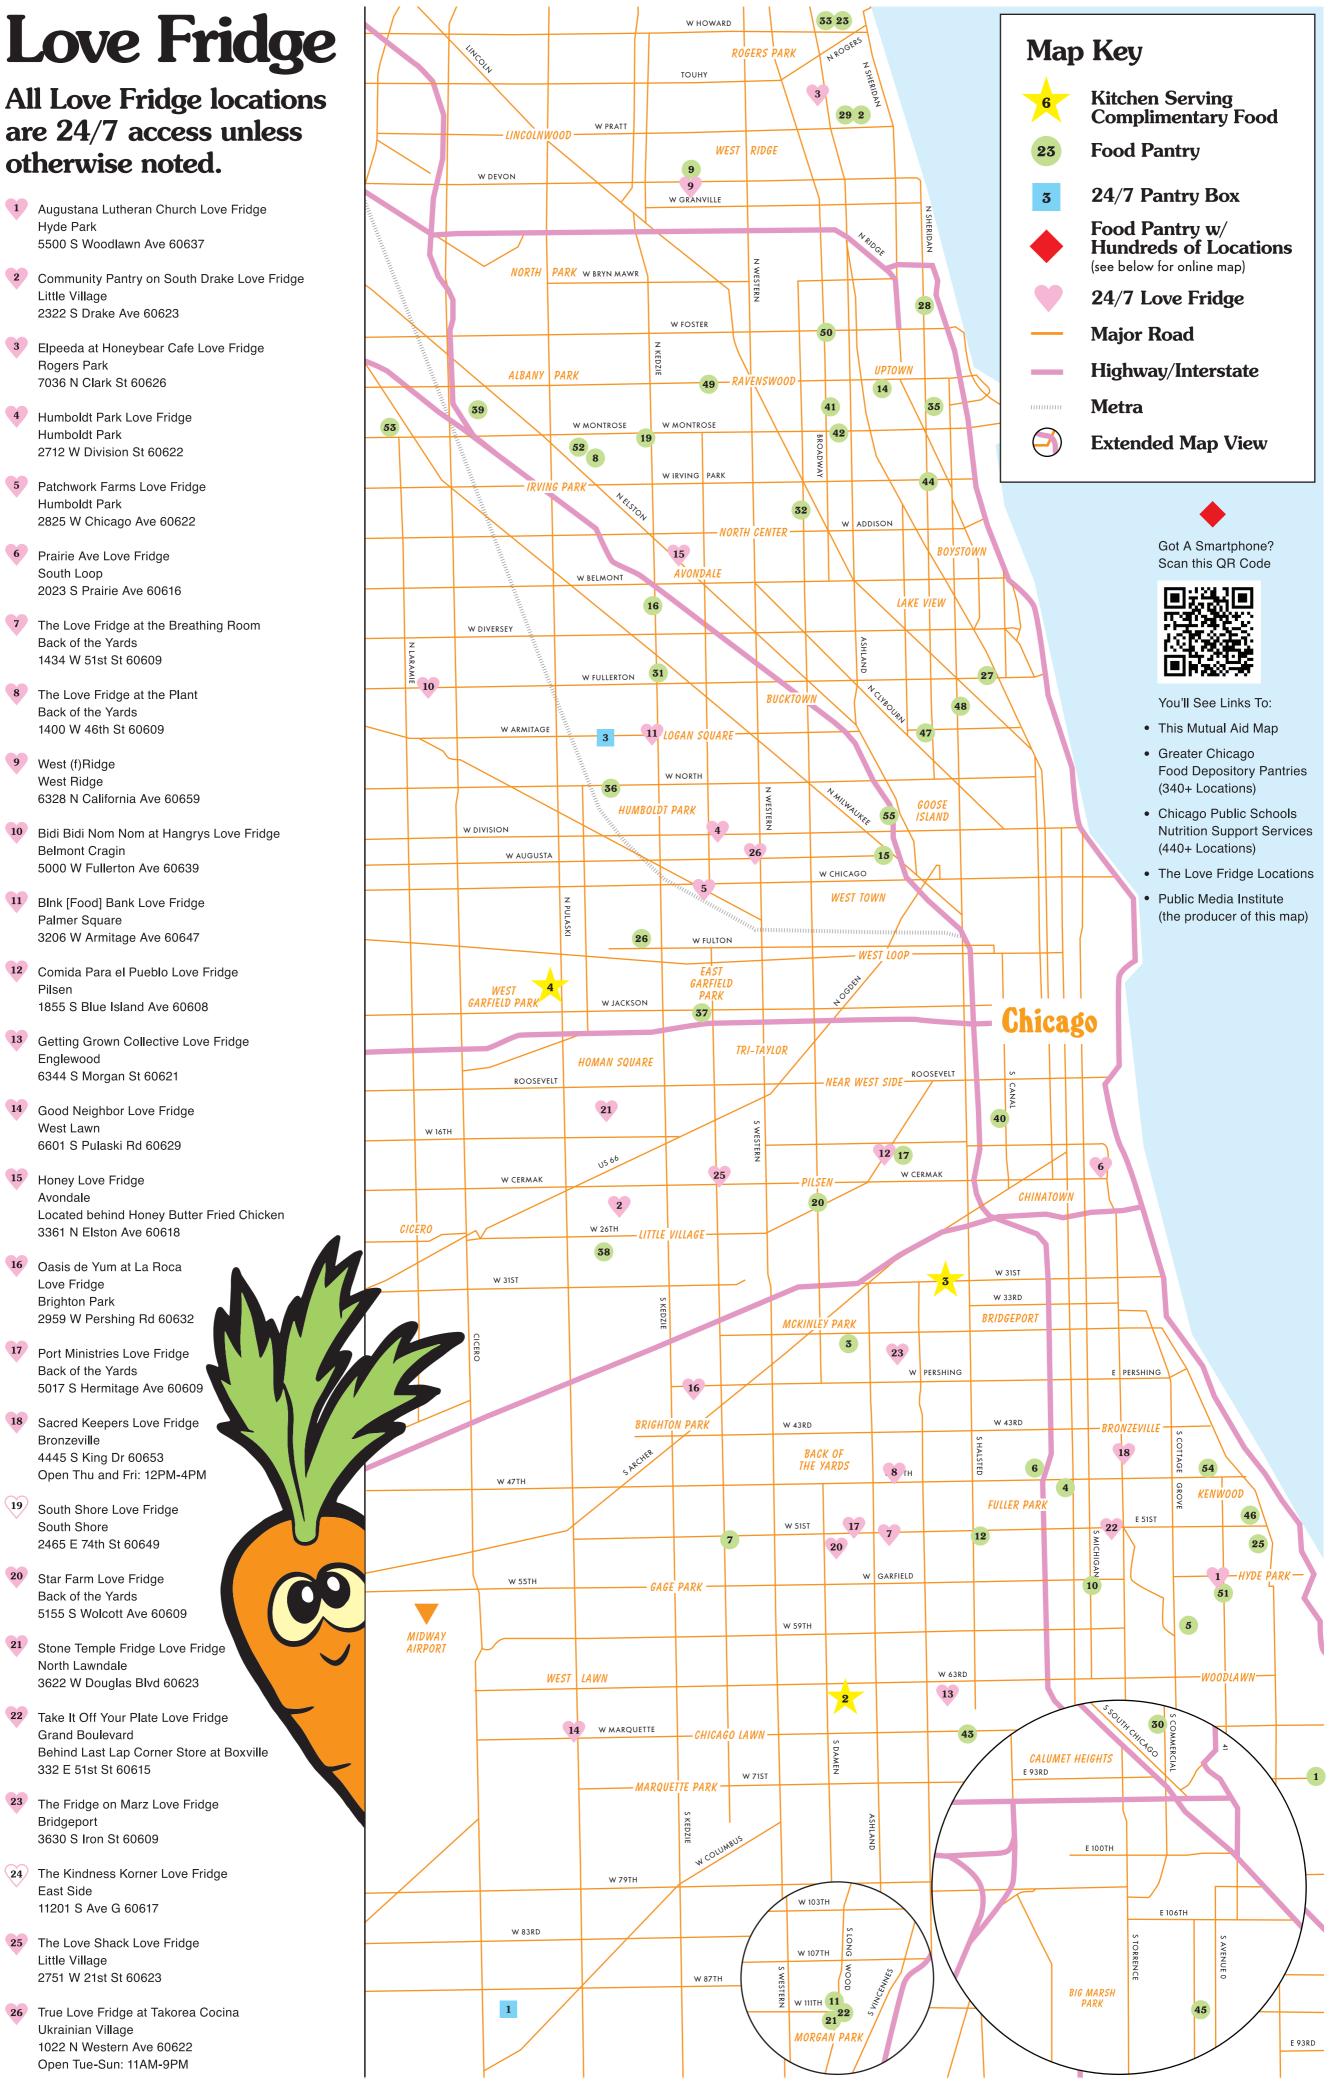

ach location</li> <li>Fostering hope through access to food, resources, and social services access during Online Market pick up hours</li> <li>Patrons can come once every 4 weeks. Serving all on their first visit</li> </ul> |

- Hyde Park 5500 S Woodlawn Ave 60637
- Community Pantry on South Drake Love Fridge Little Village 2322 S Drake Ave 60623
- **Rogers Park** 7036 N Clark St 60626
- Humboldt Park 2712 W Division St 60622
- Humboldt Park 2825 W Chicago Ave 60622
- Prairie Ave Love Fridge South Loop
- Back of the Yards
- Back of the Yards 1400 W 46th St 60609
- West (f)Ridge West Ridge
- **Belmont Cragin**
- Blnk [Food] Bank Love Fridge Palmer Square 3206 W Armitage Ave 60647
- Pilsen 1855 S Blue Island Ave 60608
- Englewood 6344 S Morgan St 60621
- Good Neighbor Love Fridge West Lawn









## Hot Food

Rec

## These kitchens will provide you with a free hot meal—find a location near you

FREE

|    | Name                                                | Address                           | Hours                               | Web                                                                   | Phone                         | Mission                                                                                                                                                                                                                    |
|----|-----------------------------------------------------|-----------------------------------|-------------------------------------|-----------------------------------------------------------------------|--------------------