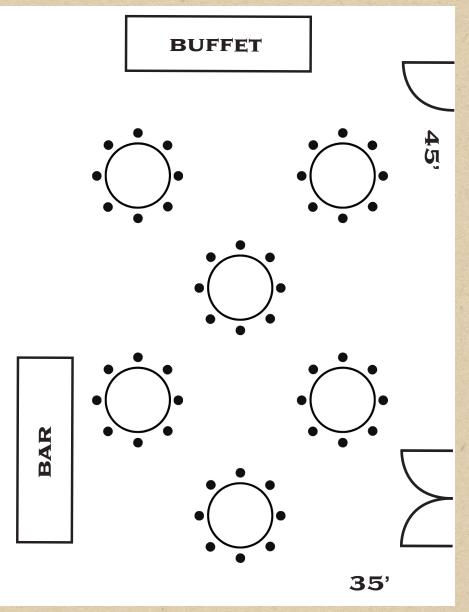

### 1,575sqft

- Occupancy: 262 Standing or 105 seated
- > Parking available after 5pm
- Year-round event structure with lighting, sound and heat
- > Stamped & stained concrete floor
- ► Mobile bar
- > 10 Standing cocktail tables
- ➤ Buffet line with all serving equipment
- ➤ Additional furniture, rentals, A/V available as needed

#### 1,575sqft

- > Occupancy: 262 Standing or 105 seated
- > Parking available after 5pm
- ➤ Year-round event structure with lighting, sound and heat
- ➤ Stamped & stained concrete floor
- ► Mobile bar
- **▶ 10 Standing cocktail tables**
- ▶ Buffet line with all serving equipment
- ► Additional furniture, rentals, A/V available as needed