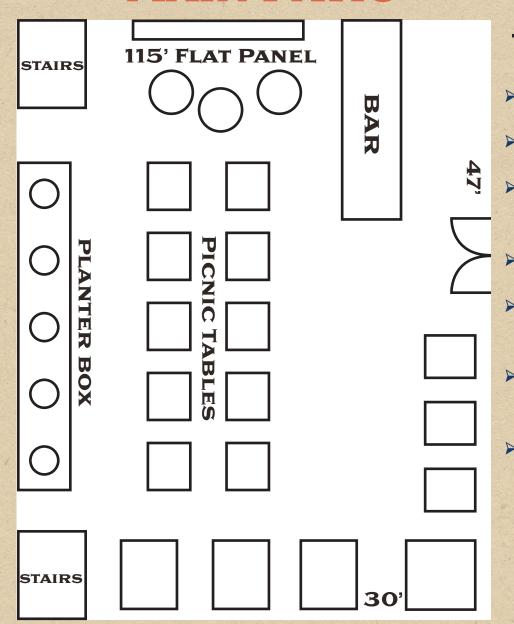

### 1,400sqft

- > Occupancy: 80 Seated
- > Parking available after 5pm
- ➤ Year-round event structure with lighting, sound and heat
- ▶ 14ft. Marble bar
- ➤ Tables, chairs, buffet line, serving equipment included
- Audio/Visual 115" Flat Panel, sound, and DJ setups available
- Additional furniture, rentals,A/V available as needed