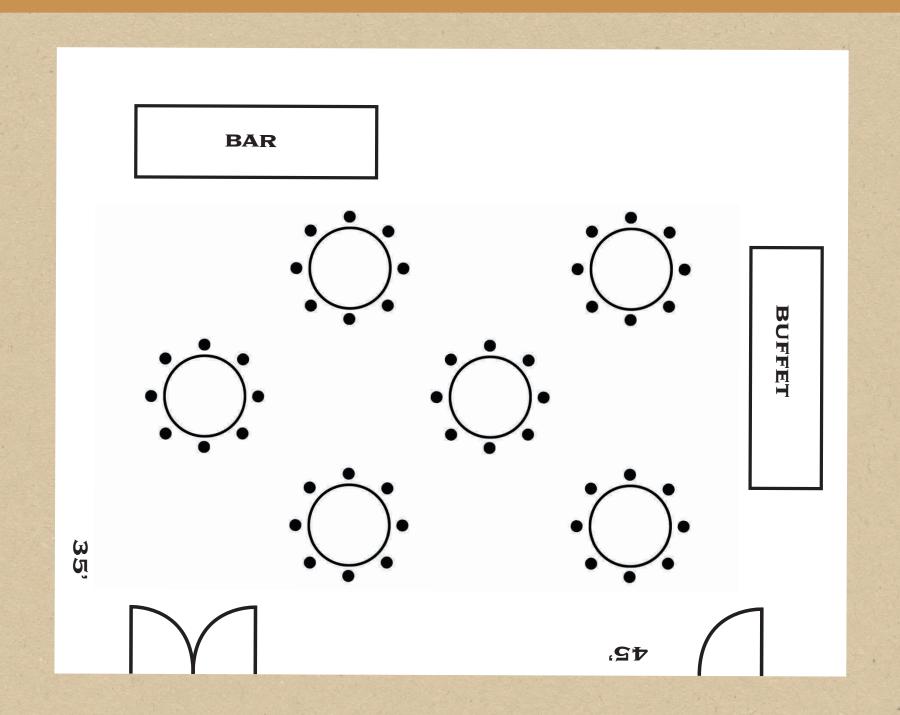

#### **EVENT PATIO**

#### 1,575sqft

- > Occupancy: 262 Standing or 105 seated
- > Parking available after 5pm
- ➤ Year-round event structure with lighting, sound and heat
- ➤ Stamped & stained concrete floor
- ► Mobile bar
- **▶ 10 Standing cocktail tables**
- ▶ Buffet line with all serving equipment
- ► Additional furniture, rentals, A/V available as needed