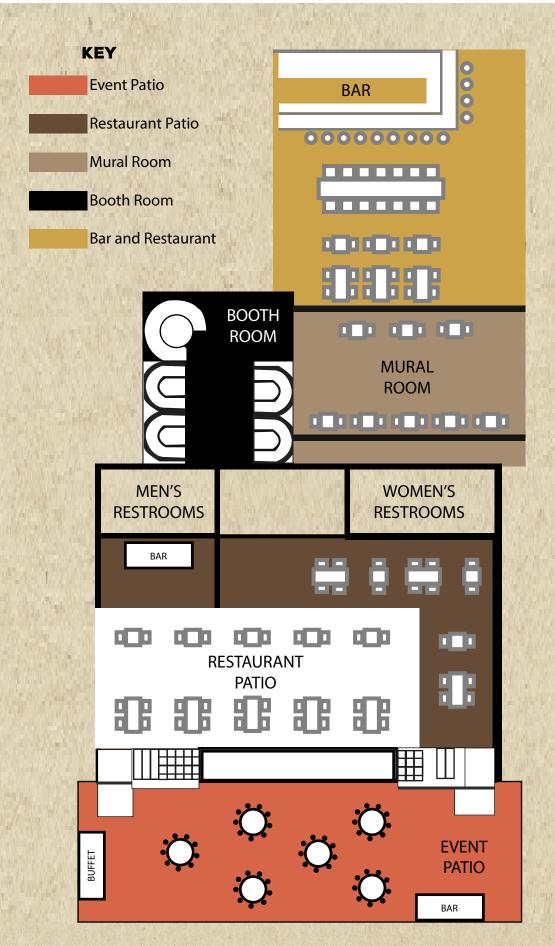

# Venue Floor Plan

### 1,575sqft

- Occupancy: 262 Standing or 105 seated
- > Parking available after 5pm
- Year-round event structure with lighting, sound and heat
- > Stamped & stained concrete floor
- ► Mobile bar
- > 10 Standing cocktail tables
- ➤ Buffet line with all serving equipment
- ➤ Additional furniture, rentals, A/V available as needed

## EVENT PATIO

#### **MAIN PATIO**

### 1,400sqft

- > Occupancy: 80 Seated
- > Parking available after 5pm
- ➤ Year-round event structure with lighting, sound and heat
- ▶ 14ft. Marble bar
- ➤ Tables, chairs, buffet line, serving equipment included
- Audio/Visual 115" Flat Panel, sound, and DJ setups available
- Additional furniture, rentals,A/V available as needed