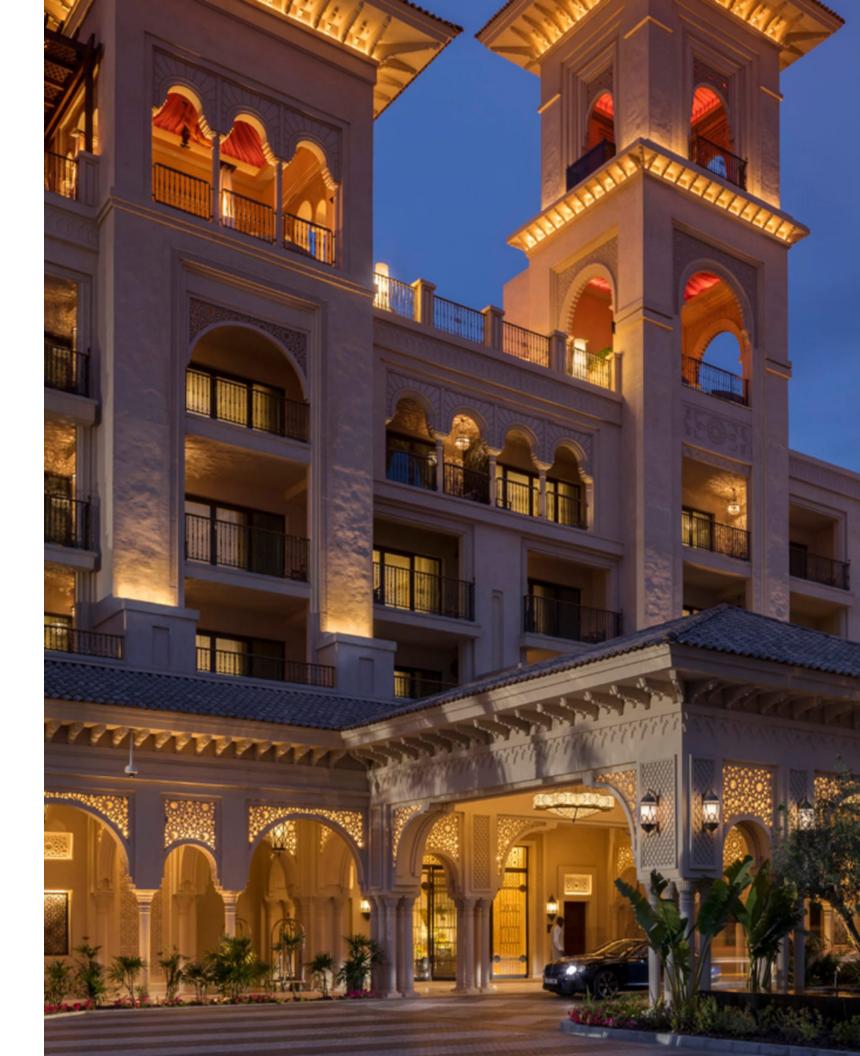

## THE FOUR SEASONS

JUMEIRAH I DUBAI

5\* HOTEL CONSULTANCY

Four Seasons Hotel Jumeirah Dubai resort was already a well designed 'going concern' when WOOLF was invited to consult for this strikingly impressive site, which features numerous international design influences which coalesce in the key public spaces. The interior detailing is particularly evident in the Arabian-inspired archways and patinated bronze panelled lift doors, juxtaposing against the Art Deco 'Fortnum and Mason' styling.