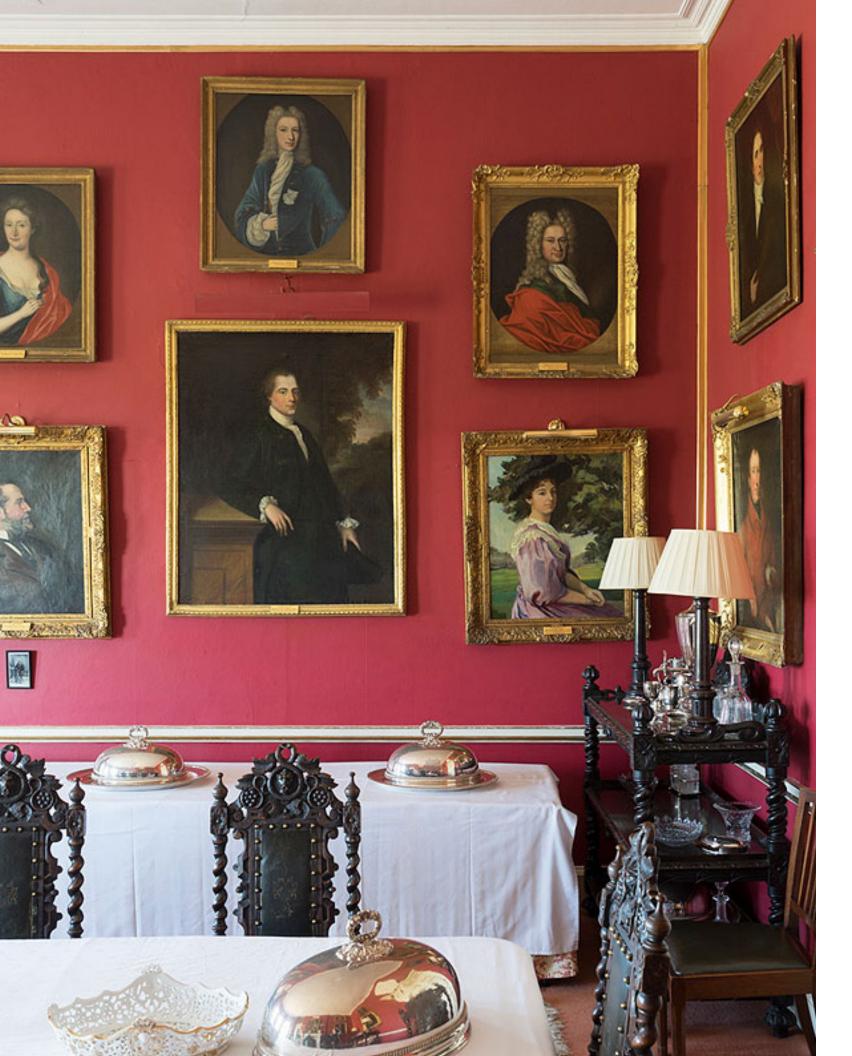

# GLIN CASTLE

LIMERICK I IRELAND

BOUTIQUE HOTEL & PRIVATE RESIDENCE 20,000 sq ft Georgian Estate - 15 Suites

This beautiful Georgian castle is a national heritage site that has been faithfully restored and revived over many years with great sensitivity, by drawing upon layers of historic references. WOOLF supported the family in harnessing their vision to create a distinctive boutique hotel alongside the family home.

Our prime focus is to *communicate* the **essence** of the brand's visual identity.