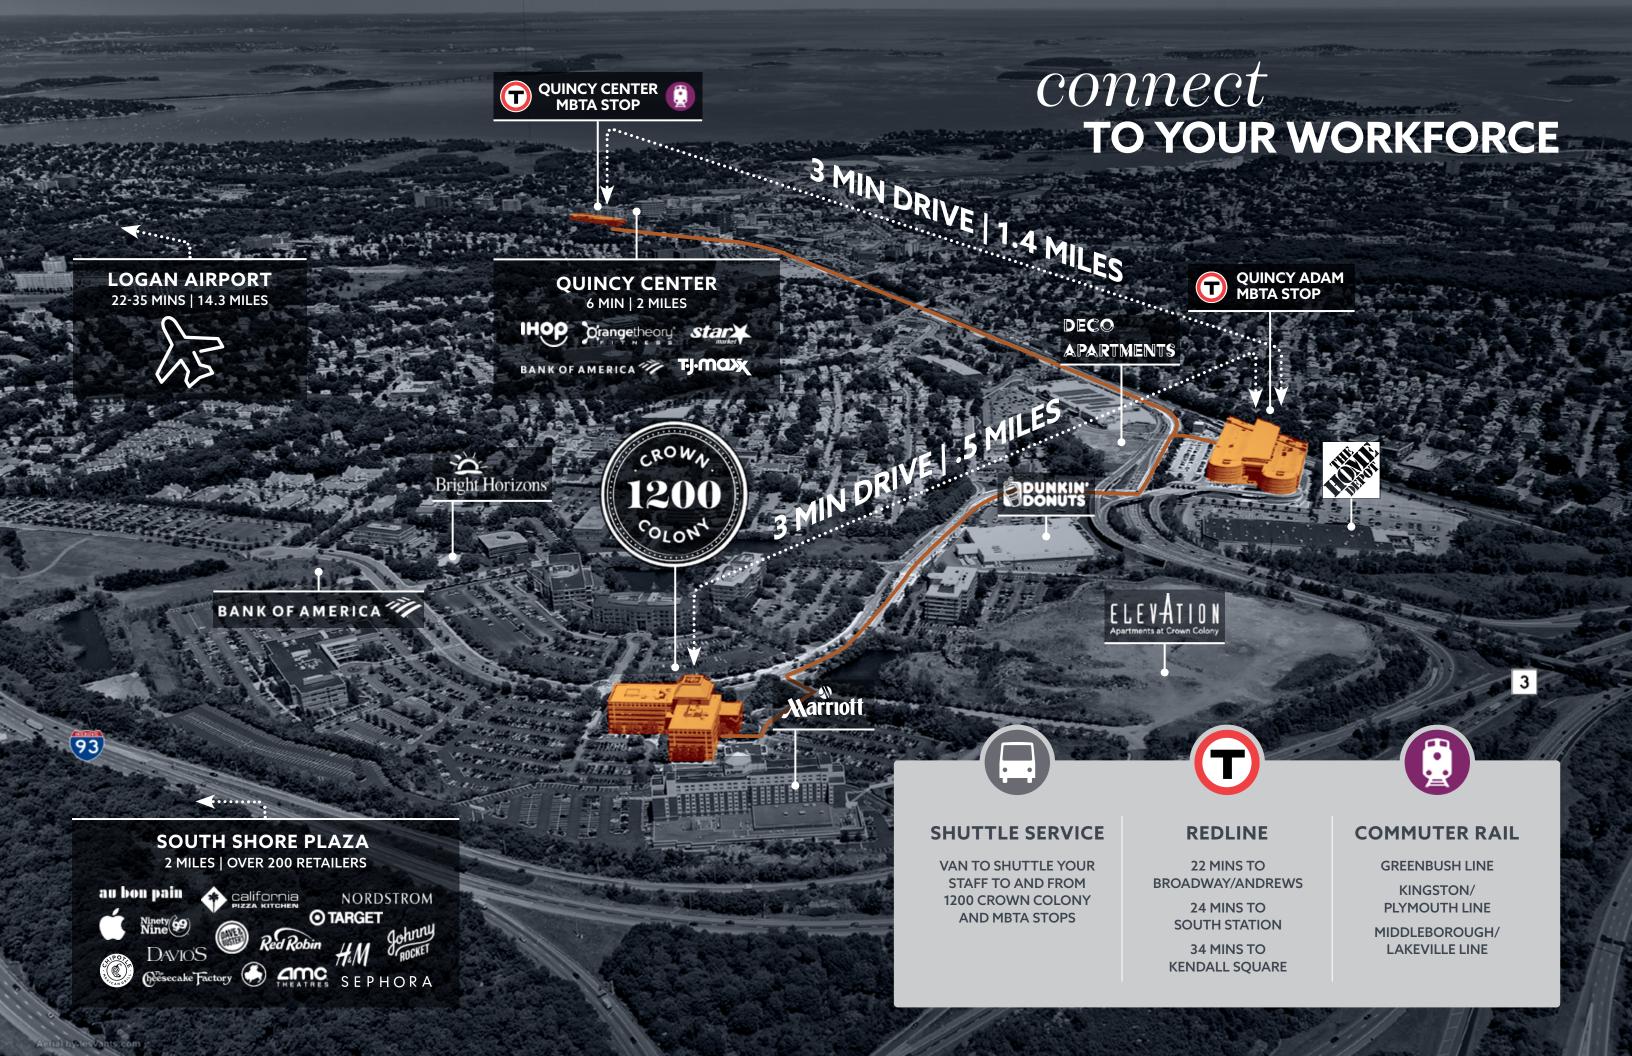

# connect TO THE CITY

Completely remodeled and with superior access to Boston, 1200 Crown Colony has all the high-end urban amenities at a fraction of the cost.

I-93 N ACCESS

30 MIN - 1 HR DRIVE FROM CBD TO 1200 CROWN COLONY