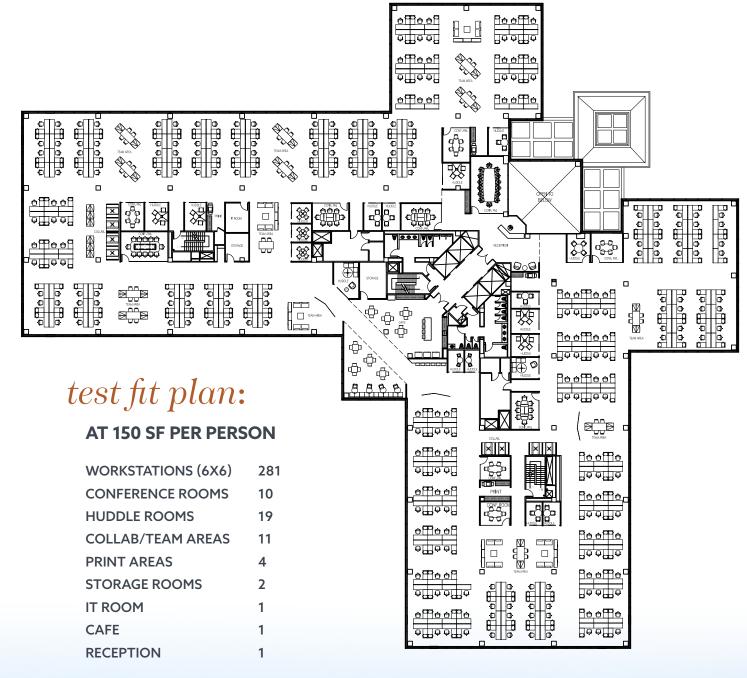

COMPLETELY REMODELED



### **HIGH-END AMENITIES**





# connect TO THE CITY

Completely remodeled and with superior access to Boston, 1200 Crown Colony has all the high-end urban amenities at a fraction of the cost.





I-93 N ACCESS

30 MIN - 1 HR DRIVE FROM CBD TO 1200 CROWN COLONY









## connect TO YOUR FUTURE

Enjoy modern amenities and high-end finishes that will make your personnel feel valued and motivated. Be inspired by the rich and innovative history of Quincy as your company achieves new heights at 1200 Crown Colony.



amenities full-service café

FULL-SERVICE CAFÉ
AMENITY LOUNGE
COFFEE BAR

FITNESS CENTER
OUTDOOR PATIO
POTENTIAL ROOF DECKS







### building specs



**PARKING:** 

4.13/1,000 SF 970 SPACES (19 HANDICAPPED)



**LOADING DOCK:** 

2 EXTERIOR **TAILBOARDS** 



**EMERGENCY POWER:** 

3 CATEPILLAR 400-KW **DIESEL GENERATORs** 

**BUILDING SF:** 

234,668 sf 7 floors

# OF FLOORS:

**AV. FLOOR PLAN:** 

33,523 sf



#### FOR MORE INFORMATION CONTACT

TYLER MCGRAIL

TYLER.MCGRAIL@NMRK.COM MICHAEL.FRISOLI@NMRK.COM

MIKE FRISOLI

617.863.8501

MARGARET FEE

617.863.8499

MARGARET.FEE@NMRK.COM

617.863.8511

NEWMARK PROPERTY OWNED BY:
BRIDGE INVESTMENT GROUP