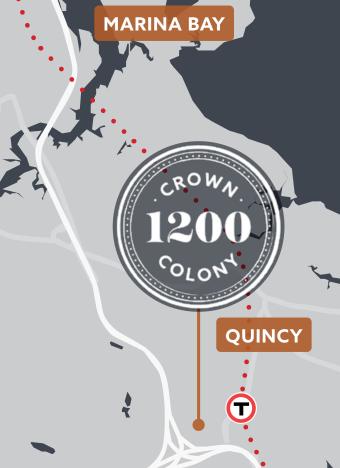

# connect TO THE CITY

Completely remodeled and with superior access to Boston, 1200 Crown Colony has all the high-end urban amenities at a fraction of the cost.

I-93 N ACCESS

30 MIN - 1 HR DRIVE FROM CBD TO 1200 CROWN COLONY