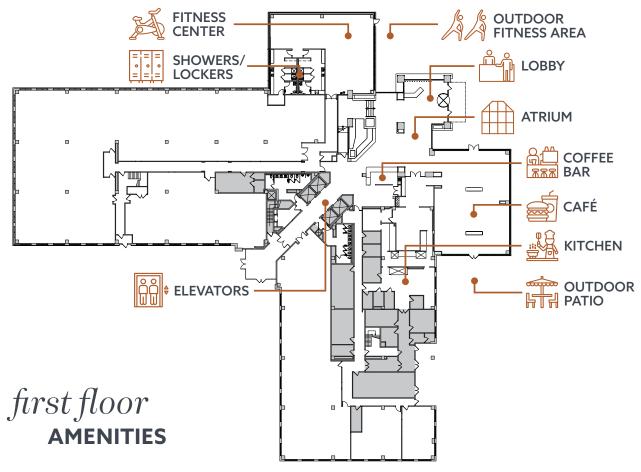

amenities full-service café

FULL-SERVICE CAFÉ
AMENITY LOUNGE
COFFEE BAR

FITNESS CENTER
OUTDOOR PATIO
POTENTIAL ROOF DECKS