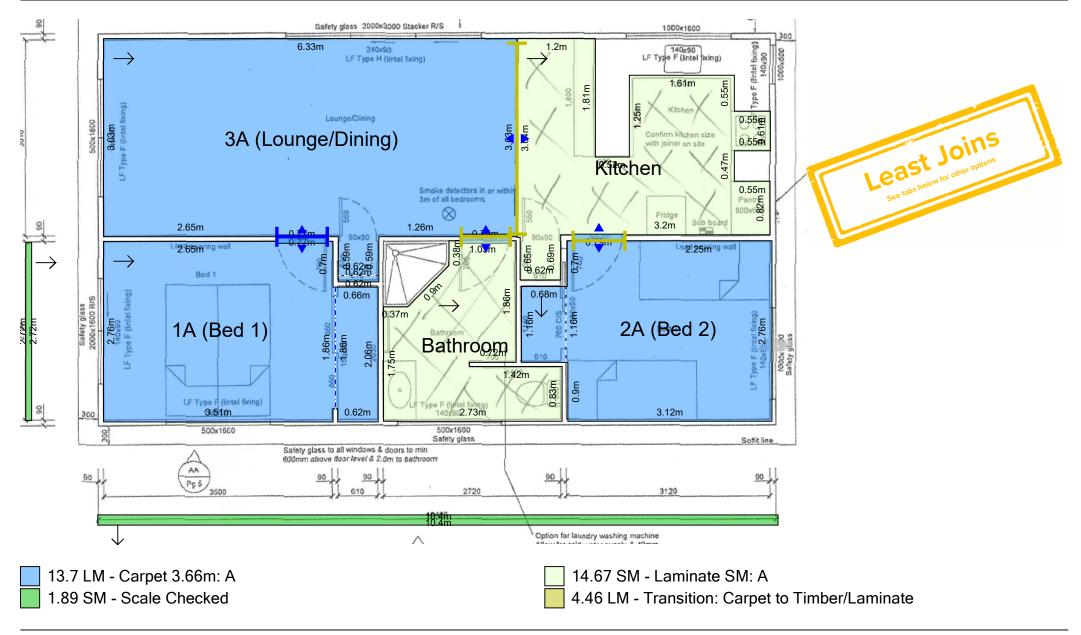

## Carpet 3.66m: A - 19.3% waste (13.7m)

END OF ROLL

## East and South

| Style: Color<br>Carpet 3.66m: A<br>Laminate SM: A<br>Scale Checked<br>Transition: Carpet to<br>Timber/Laminate | Boxes | Width<br>3.66m | Length<br>13.7m | Gross Qty Unit<br>13.70 LM<br>14.67 SM<br>1.89 SM<br>4.46 LM | Sell Price<br>0.00<br>0.00<br>0.00<br>0.00 | Tax<br>0.00<br>0.00<br>0.00<br>0.00 | Subtotal<br>0.00<br>0.00<br>0.00<br>0.00 |
|----------------------------------------------------------------------------------------------------------------|-------|----------------|-----------------|--------------------------------------------------------------|--------------------------------------------|-------------------------------------|------------------------------------------|
|                                                                                                                |       |                |                 |                                                              | Tax:<br>Total:                             |                                     | 0.00<br>0.00                             |