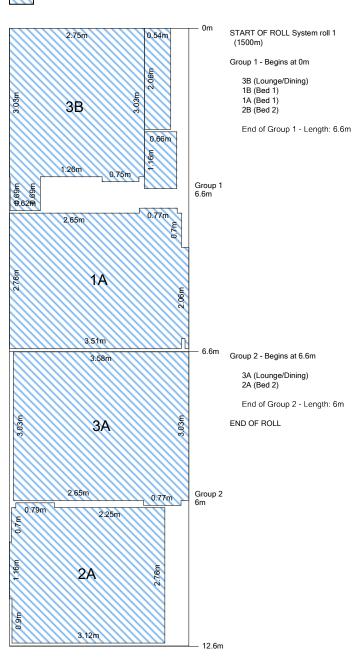

## Carpet 3.66m: A - 12.3% waste (12.6m)

## South

| Style: Color<br>Carpet 3.66m: A<br>Laminate SM: A<br>Scale Checked<br>Transition: Carpet to<br>Timber/Laminate | Boxes | Width<br>3.66m | Length<br>12.6m | Gross Qty Unit<br>12.60 LM<br>14.91 SM<br>1.89 SM<br>4.46 LM | Sell Price<br>0.00<br>0.00<br>0.00<br>0.00 | Tax<br>0.00<br>0.00<br>0.00<br>0.00 | Subtotal<br>0.00<br>0.00<br>0.00<br>0.00 |
|----------------------------------------------------------------------------------------------------------------|-------|----------------|-----------------|--------------------------------------------------------------|--------------------------------------------|-------------------------------------|------------------------------------------|
|                                                                                                                |       |                |                 |                                                              | ٦                                          | Tax:<br>Total:                      |                                          |