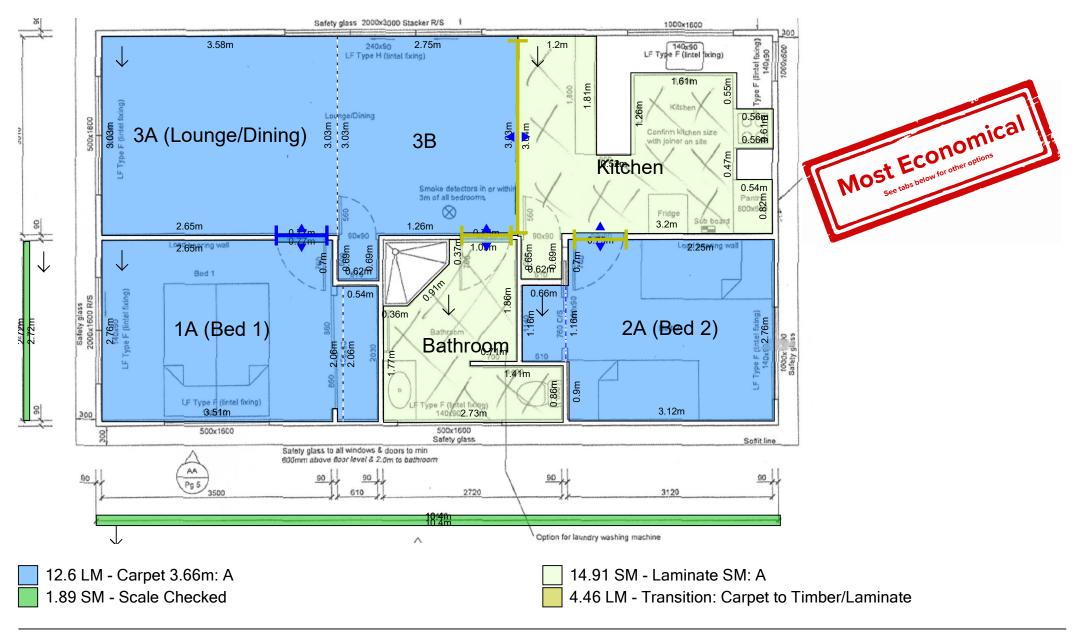

## Carpet 3.66m: A - 12.3% waste (12.6m)

## South

| Style: Color<br>Carpet 3.66m: A<br>Laminate SM: A<br>Scale Checked<br>Transition: Carpet to<br>Timber/Laminate | Boxes | Width<br>3.66m | Length<br>12.6m | Gross Qty Unit<br>12.60 LM<br>14.91 SM<br>1.89 SM<br>4.46 LM | Sell Price<br>0.00<br>0.00<br>0.00<br>0.00 | Tax<br>0.00<br>0.00<br>0.00<br>0.00 | Subtotal<br>0.00<br>0.00<br>0.00<br>0.00 |
|----------------------------------------------------------------------------------------------------------------|-------|----------------|-----------------|--------------------------------------------------------------|--------------------------------------------|-------------------------------------|------------------------------------------|
|                                                                                                                |       |                |                 |                                                              | ٦                                          | Tax:<br>Total:                      |                                          |