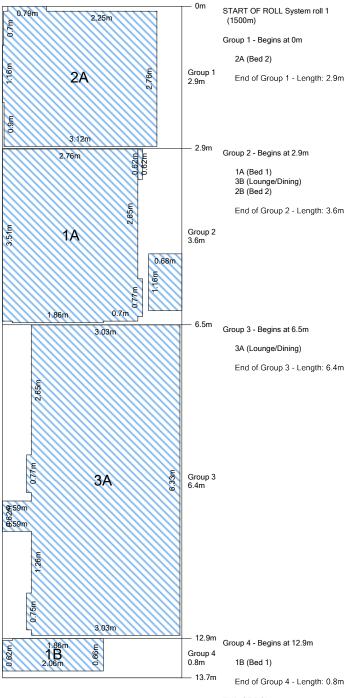

## Carpet 3.66m: A - 19.3% waste (13.7m)

END OF ROLL

## East and South

| Style: Color<br>Carpet 3.66m: A<br>Laminate SM: A<br>Scale Checked<br>Transition: Carpet to<br>Timber/Laminate | Boxes | Width<br>3.66m | Length<br>13.7m | Gross Qty Unit<br>13.70 LM<br>14.67 SM<br>1.89 SM<br>4.46 LM | Sell Price<br>0.00<br>0.00<br>0.00<br>0.00 | Tax<br>0.00<br>0.00<br>0.00<br>0.00 | Subtotal<br>0.00<br>0.00<br>0.00<br>0.00 |
|----------------------------------------------------------------------------------------------------------------|-------|----------------|-----------------|--------------------------------------------------------------|--------------------------------------------|-------------------------------------|------------------------------------------|
|                                                                                                                |       |                |                 |                                                              | Tax:<br>Total:                             |                                     | 0.00<br>0.00                             |