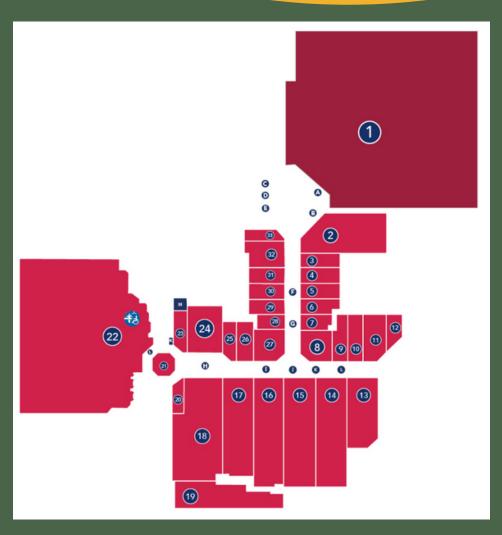

#### **KEY FACTS**

ANCHOR SITES: WILKO, HOME BARGAINS, MORRISONS, MATALAN

300 CAR PARK SPACES

WEEKLEY FOOTFALL - 71,200

190,960 OF RETAIL & LEISURE

FLOOR SPACE