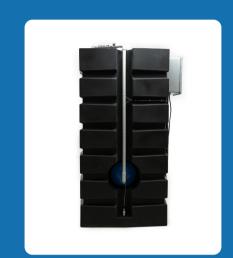

The controller is the electronic brain of the system, automatically adjusting well water draw through out seasonal water changes and usage peaks. This will ensure the water table stays at a safe level so the entire system remains healthy over time. The water that is collected by the controller is held in a custom engineered FDA certified water holding tank.

We use a quiet submersible pump placed inside the holding tank capable of meeting peak water demands.