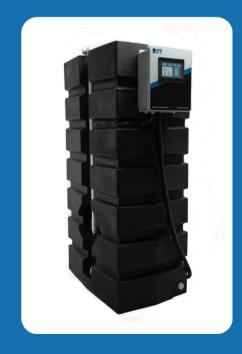

The controller is the electronic brain of the system, automatically adjusting well water draw through out seasonal water changes and usage peaks. This will ensure the water table stays at a safe level so the entire system remains healthy over time. The water that is collected by the controller is held in a custom engineered FDA certified water holding tank.

We use a quiet submersible pump placed inside the holding tank capable of meeting peak water demands.

# THE SYSTEM

There is no need for adjusting timers or monitoring activity of the system. Our system comes with a fully functioning 7-inch touchscreen. This screen displays how much water is in the tank, the water pump status, the house pressure measurement, and how much water has been used over the past 3 months. It can also be used to manually turn on or off the pumps, if needed.