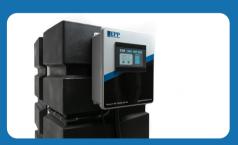

# THE SYSTEM

There is no need for adjusting timers or monitoring activity of the system. Our system comes with a fully functioning 7-inch touchscreen. This screen displays how much water is in the tank, the water pump status, the house pressure measurement, and how much water has been used over the past 3 months. It can also be used to manually turn on or off the pumps, if needed.