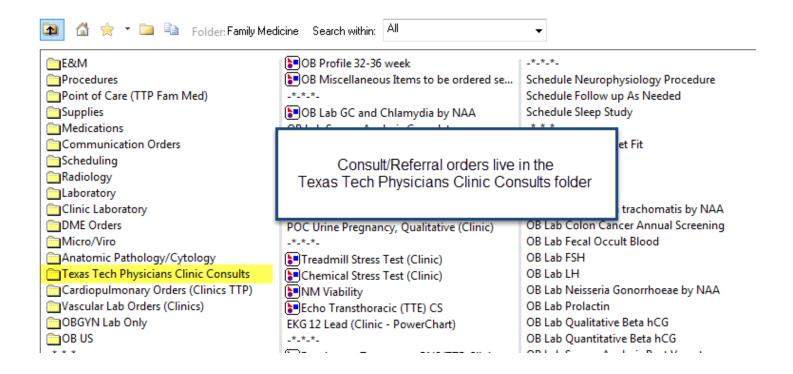

## **Consult/Referral Process for Texas Tech University Health Sciences Center**

Texas Tech Physicians/School of Nursing/School of Health Professionals

| Search:                                                                                                                                      | ٩,                                                                                                                                                                                                          | Starts with 🛛 💂                                                              | Advanced Options                                                                                                                                                                       | ▼ Туре:                                               | <del>گ</del> | Clinic Orders 🗸 🗸 |
|----------------------------------------------------------------------------------------------------------------------------------------------|-------------------------------------------------------------------------------------------------------------------------------------------------------------------------------------------------------------|------------------------------------------------------------------------------|----------------------------------------------------------------------------------------------------------------------------------------------------------------------------------------|-------------------------------------------------------|--------------|-------------------|
| 🗗 🙆 🚖                                                                                                                                        | 🔹 💼 🗎 Folder: Tex                                                                                                                                                                                           | as Tech PhysSe                                                               | earch within: All                                                                                                                                                                      |                                                       |              | •                 |
| Consult/Refe<br>Consult/Refe<br>Consult/Refe<br>Consult/Refe<br>Consult/Refe<br>Consult/Refe                                                 | rral Adolescent Medicine<br>rral Allergy and Immunolo<br>rral Aortic Stenosis Clinic<br>rral Behavioral Health<br>rral Cardiac E.P.<br>rral Cardiology<br>rral CCVH Dietitian/Nutritio<br>rral Chiropractor | gy Consult<br>Consult<br>Consult<br>Consult<br>Consult<br>consult<br>consult | t/Referral Pedi Endocri<br>t/Referral Pedi Genetic<br>t/Referral Pedi Hemato<br>t/Referral Pedi Infectio<br>t/Referral Pedi Nephro<br>t/Referral Pedi Neuros<br>t/Referral Pedi Neuros | s<br>ology/Onc<br>us Disease<br>logy<br>ogy<br>urgery |              | ,                 |
| Consult/Refe<br>Consult/Refe<br>Consult/Refe<br>Consult/Refe<br>Consult/Refe<br>Consult/Refe<br>Consult/Refe<br>Consult/Refe<br>Consult/Refe |                                                                                                                                                                                                             |                                                                              | o your patient's n                                                                                                                                                                     | eeds                                                  | b/           |                   |
| Consult/Refe<br>Consult/Refe<br>Consult/Refe                                                                                                 | rral Dermatology<br>rral Endocrinology<br>rral Family/OB<br>rral Family Behavioral Heal                                                                                                                     | Consult<br>Consult                                                           | t/Referral SHC Behavio<br>t/Referral Senior Hous<br>t/Referral Student Hea<br>t/Referral Student Hea                                                                                   | e Calls<br>Ith Colpo                                  | Clinic       |                   |