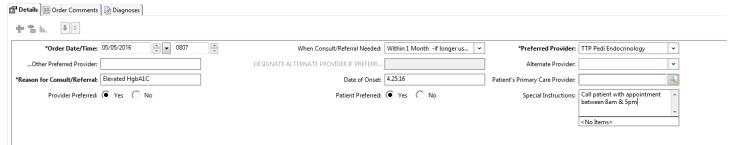

| Consult/Referral Worksheet - TTPTEST, MATADOR                                                                                                                                                                                                                                                                                                                                                                                      |                                                                   |                                                                                                                                                         |                       |
|------------------------------------------------------------------------------------------------------------------------------------------------------------------------------------------------------------------------------------------------------------------------------------------------------------------------------------------------------------------------------------------------------------------------------------|-------------------------------------------------------------------|---------------------------------------------------------------------------------------------------------------------------------------------------------|-----------------------|
| 🖌 🖬 🚫   🖏 🐔 🔸   📾 🔛 🗎                                                                                                                                                                                                                                                                                                                                                                                                              |                                                                   |                                                                                                                                                         |                       |
| *Performed on: 05/05/2016 🔹 💌 0807 🖕                                                                                                                                                                                                                                                                                                                                                                                               |                                                                   |                                                                                                                                                         | By: TTP , Nurse       |
| Consult and Refer                                                                                                                                                                                                                                                                                                                                                                                                                  | Consult and Referral W                                            | Vorksheet                                                                                                                                               | A                     |
| Ordering Physician: Ancillary, Physician<br>Order Date/Time : 05/05/16 8:07:00<br>When Consult/Referral Needed: Within 1 Mont<br>Prefered Provider: TTP Ped Endocrinology<br>Reason for Consult/Referral : Elevated HgbA10<br>Date of Onset : 4.25.16<br>Provider Preferred : Yes<br>Patient's Preferred Phone #:<br>Patient's Preferred Time/Day of Week:<br>X-Rays or Tests Already Performed:<br>(Include date and location for | h -if longer use alternate Wishe                                  | Patient Parent/Guardian:                                                                                                                                | Á                     |
| Mammo, CT and MRI)<br>Preferred Provider:<br>Referral Type:                                                                                                                                                                                                                                                                                                                                                                        | O In System<br>O Dut of System                                    | If you can't find the physician in the list, choose       "None, None" and enter the name here:       O PNS     O UMC                                   |                       |
| Person You Spoke To:<br>Provider Phone #:<br>Appointment Date/Time:<br>Appointment Location:<br>Insurance Pre-Certification/Referral #:                                                                                                                                                                                                                                                                                            | This individua<br>ordered. The<br>keep the infor<br>is proceeding | al then opens the task to see what exactly was<br>y can modify this form and save if repeatedly to<br>rmation updated as to how the appointment process | O In system rejection |
| Valid From/To:<br>Number of Visits:                                                                                                                                                                                                                                                                                                                                                                                                |                                                                   | PCP Provider.                                                                                                                                           |                       |