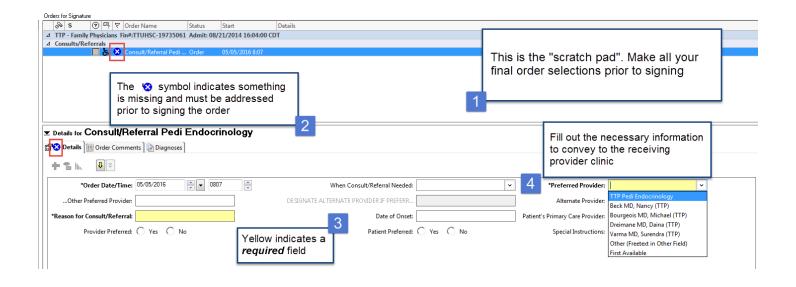

## ▼ Details for Consult/Referral Pedi Endocrinology

| 1 🕺 🗟 🧃 🔍 🔛<br>cheduled Patient Care Office/Clinic Tasks | Your order, once signed, sends a task to whomever is responsible for working with the receiving clinic in your department (i.e. nurse, managed care, etc.) |                                     |                      | mber 14, 2050 14:2   |
|----------------------------------------------------------|------------------------------------------------------------------------------------------------------------------------------------------------------------|-------------------------------------|----------------------|----------------------|
| ask retrieval completed                                  |                                                                                                                                                            |                                     |                      |                      |
| Mnemonic                                                 | Order Details                                                                                                                                              | Scheduled Date and Time             | Provider Name        | Provider Name        |
| Consult/Referral Pedi Endocrinolo                        | gy Within 1 Month -if longer use alternate, Prefer: TT                                                                                                     | P Pedi Endocrinolog 05/05/2016 8:07 | Ancillary, Physician | Ancillary, Physician |