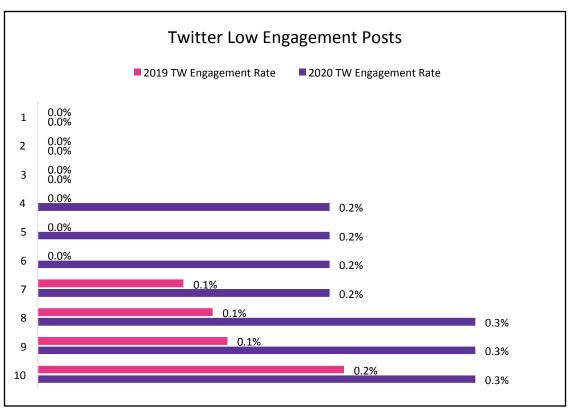

#### **Top & Bottom Twitter Posts – Year Over Year**

2019 saw more posts that generated zero engagement than 2020. 2020's top three posts, featuring topics related to the Covid-19 pandemic performed well above 2019's top posts. Twitter is a more text and news focused platform, so timely posts related to the pandemic, outperformed music/concert focused posts which saw themselves in the bottom performers of 2019.