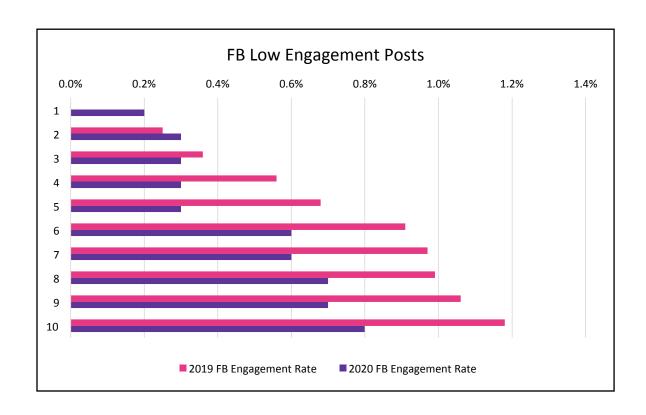

#### **Top & Bottom Facebook Posts – Year Over Year**

2020's top performing post was a boosted, paid video post expressing gratitude for healthcare workers during the Covid-19 pandemic. 2019's high performers well outperformed 2020's, which plays a big factor in the overall higher engagement rates for the year.

To view posts referenced visit links on pages 11 through 16 of this report.