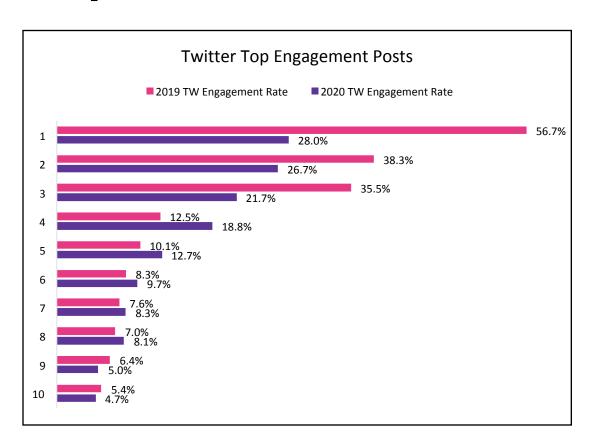

#### **Top & Bottom Twitter Posts – Year Over Year**

2019 saw more posts that generated zero engagement than 2020. 2020's top three posts, featuring topics related to the Covid-19 pandemic performed well above 2019's top posts. Twitter is a more text and news focused platform, so timely posts related to the pandemic, outperformed music/concert focused posts which saw themselves in the bottom performers of 2019.