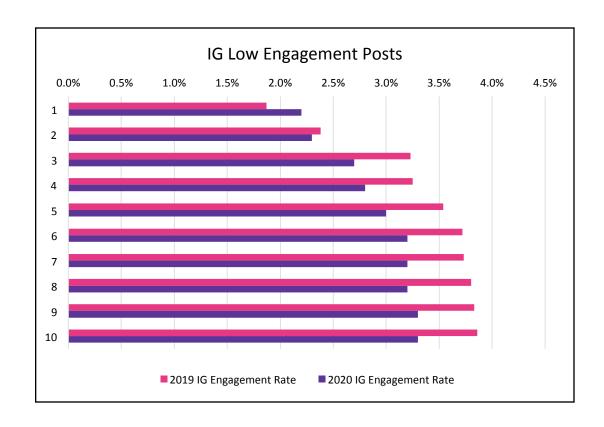

#### **Top & Bottom Instagram Posts – Year Over Year**

2020's posts hovered around 2 – 3% throughout the year, while 2019's reached upwards of 10%, playing a big part in overall higher engagement rates year over year.