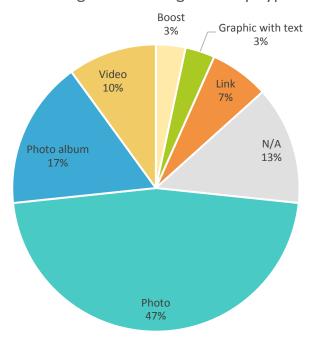

#### 2019 Post Breakdown By Type

#### 2019 Low Performing by Type

Photos, including photo albums, accounted for the highest percentage of top performing posts in 2019, while heavily designed, graphic posts with text in the imagery made up the highest percent of low performing posts. Boosted posts (three of which in the top performers included video elements).

<sup>\*</sup>For the purposes of this slide "Graphic with text" and "Graphic" refer to the same type of post.