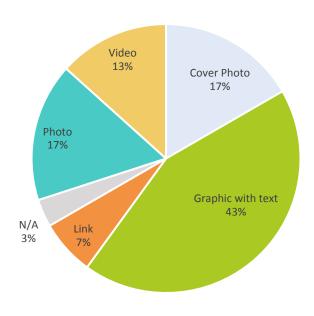

#### 2020 Post Breakdown By Type

#### 2020 Low Performing Posts by Type

Photos and albums, accounted for the highest percentage of top performing posts in 2020, while heavily designed, graphic posts with text in the imagery made up the biggest percent of low performing posts. Cover photo updates, which were done more frequently in 2020 than in 2019 also did not perform well.

NOTES: N/A refers to posts whose links are no longer active.