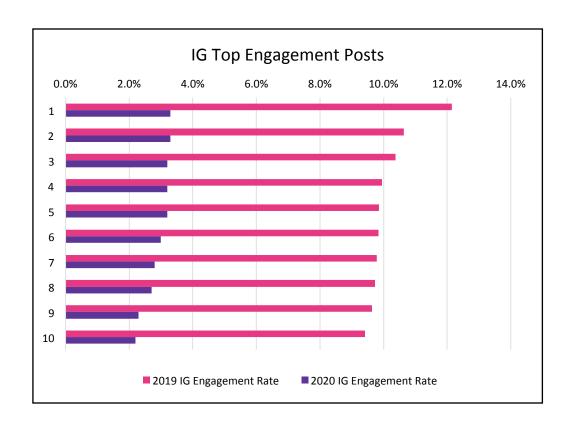

#### **Top & Bottom Instagram Posts – Year Over Year**

2020's posts hovered around 2 – 3% throughout the year, while 2019's reached upwards of 10%, playing a big part in overall higher engagement rates year over year.