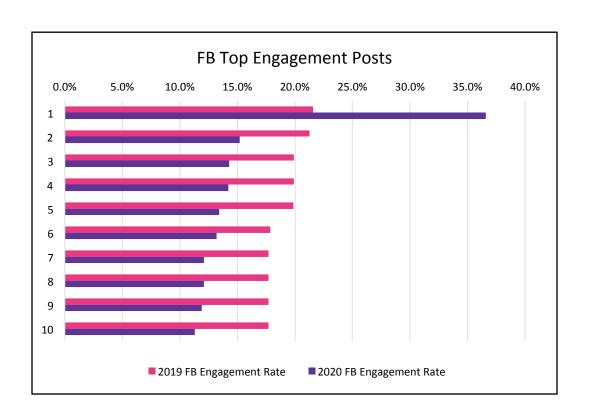

#### **Top & Bottom Facebook Posts – Year Over Year**

2020's top performing post was a boosted, paid video post expressing gratitude for healthcare workers during the Covid-19 pandemic. 2019's high performers well outperformed 2020's, which plays a big factor in the overall higher engagement rates for the year.

To view posts referenced visit links on pages 11 through 16 of this report.