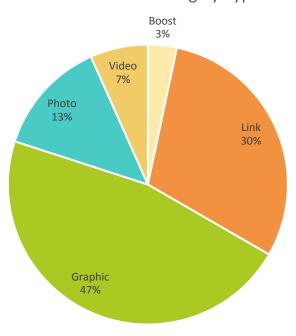

#### 2020 Post Breakdown By Type

#### 2020 Low Performing Posts by Type

Photos and albums, accounted for the highest percentage of top performing posts in 2020, while heavily designed, graphic posts with text in the imagery made up the biggest percent of low performing posts. Cover photo updates, which were done more frequently in 2020 than in 2019 also did not perform well.