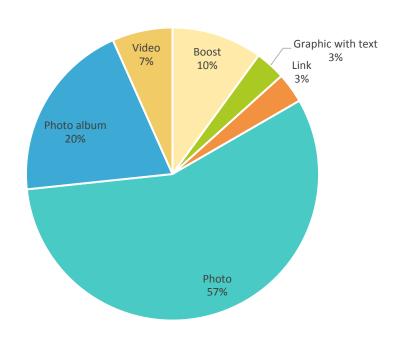

#### 2019 Post Breakdown By Type

#### 2019 Low Performing by Type

Photos, including photo albums, accounted for the highest percentage of top performing posts in 2019, while heavily designed, graphic posts with text in the imagery made up the highest percent of low performing posts. Boosted posts (three of which in the top performers included video elements).

<sup>\*</sup>For the purposes of this slide "Graphic with text" and "Graphic" refer to the same type of post.