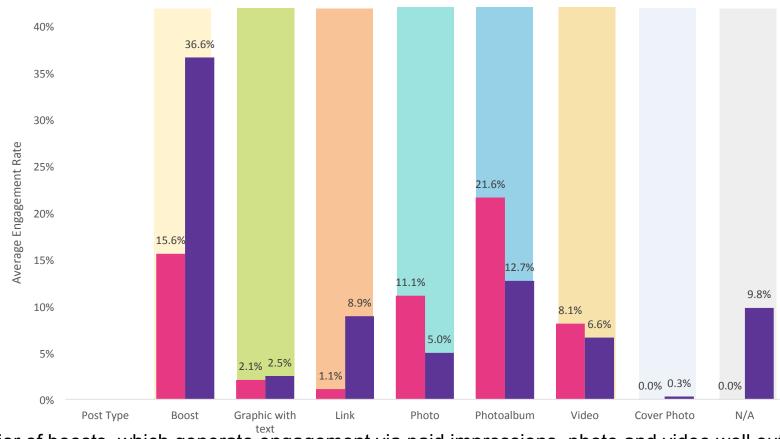

#### Post Type Performance – Year Over Year

Removing the outlier of boosts, which generate engagement via paid impressions, photo and video well outperformed the other types of content, particularly in 2019 over 2021. The boosted post in 2020 that outperformed 2019's was a gratitude video for frontline workers during the early stages of the Covid-19 pandemic.

As CCA had more opportunities to gather photo and video in 2019 a focus was placed on heavily designed graphics with text in 2020. Cover Photos were rarely if ever updated in 2019 but were updated frequently in 2020, which played a part in reducing the overall engagement rates for the year.