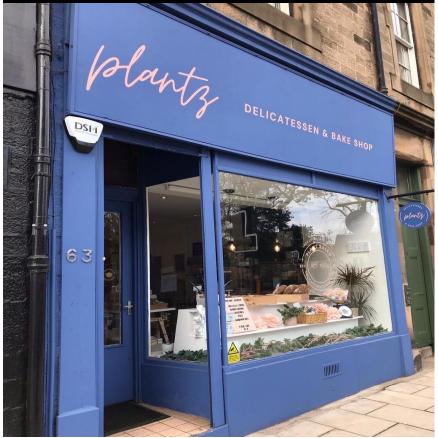

#### Description

The unit comprises of a single windowed ground floor café within a three-storey stone-built tenement. Internally the accommodation is fitted out to a high standard as a café consisting of a front sales area and customer WC with a rear kitchen prep space and storage. There is no extraction.