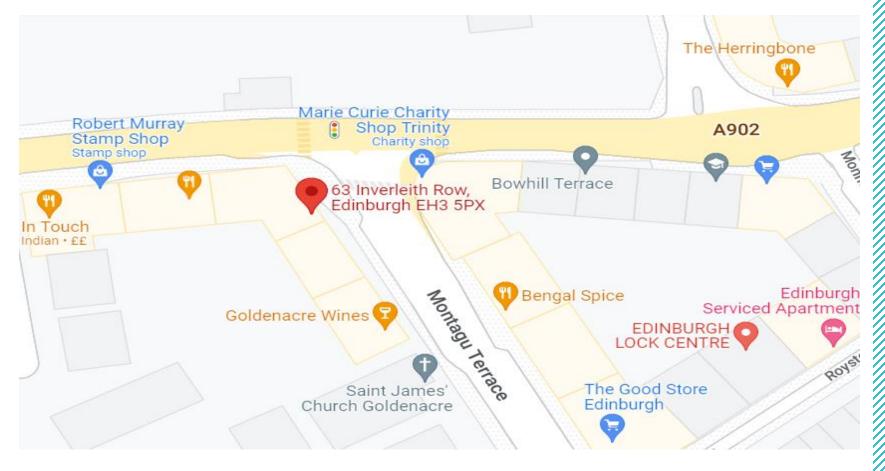

#### Location

The unit is located on the northwest side of Inverleith Row, near its junction with Ferry Road and approximately 1.5 miles north of the city centre. Nearby occupiers include The Good Store, Goldenacre Wines, Café Montagu and The Herringbone,