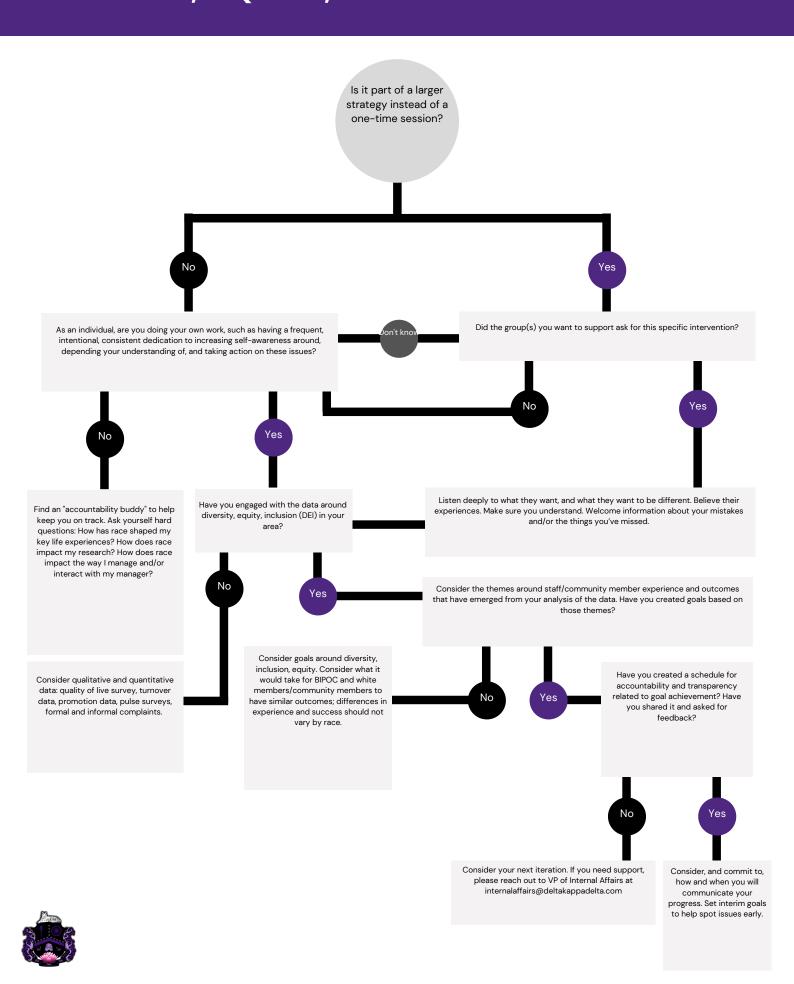

## **DIVERSITY, EQUITY, INCLUSION DECISION TREE**

When requesting training or facilitation related to racism, first consider your goals. What do you want to do?

- Support Black, Indigenous, Person of Color (BIPOC) members and community members
- Respond to a request from BIPOC members and community members
- Create and inclusive environment
- Be an ally
- Do an action that is visible and quick
- Address feeling guilty or overwhelmed
- Educate yourselves and/or others
- Outsource responsibility (someone else should take care of this for me)
- Meet expectations/avoid appearing racist
- Not sure what else to do