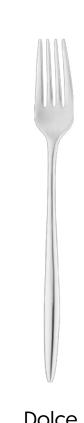

## Bari Collection

18/10 Stainless Steel Flatware

| Sedici  Premium Dining Set                                |                                                           |                                                             |                                                               | Servire  Premium Serving Set                                |                                                               | <b>Dolce</b> Premium Dessert Set                          |
|-----------------------------------------------------------|-----------------------------------------------------------|-------------------------------------------------------------|---------------------------------------------------------------|-------------------------------------------------------------|---------------------------------------------------------------|-----------------------------------------------------------|
|                                                           |                                                           |                                                             |                                                               |                                                             |                                                               |                                                           |
| Contains <b>4</b>                                         | Contains <b>4</b>                                         | Contains <b>4</b>                                           | Contains <b>4</b>                                             | Contains <b>1</b>                                           | Contains <b>1</b>                                             | Contains <b>4</b>                                         |
| <b>Length:</b> 8.7 in / 22 cm <b>Width:</b> 1.6 in / 4 cm | <b>Length:</b> 5.9 in / 15 cm <b>Width:</b> 1 in / 2.6 cm | <b>Length:</b> 8.5 in / 21.5 cm <b>Width:</b> 0.8 in / 2 cm | <b>Length:</b> 9.3 in / 23.5 cm <b>Width:</b> 0.6 in / 1.6 cm | <b>Length:</b> 9.5 in / 24 cm <b>Width:</b> 1.8 in / 4.5 cm | <b>Length:</b> 9.7 in / 24.5 cm <b>Width:</b> 1.8 in / 4.5 cm | <b>Length:</b> 7.1 in / 18 cm <b>Width:</b> 0.8 in / 2 cm |