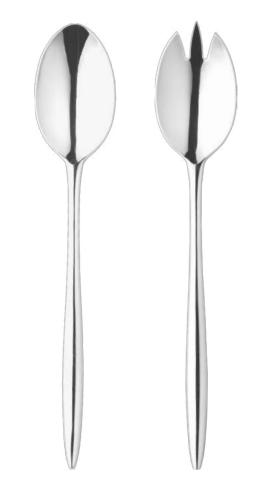

## Bari Collection

18/10 Stainless Steel Flatware

| Sedici  Premium Dining Set                                |                                                           |                                                             |                                                               | Servire  Premium Serving Set                                |                                                               | <b>Dolce</b> Premium Dessert Set                          |
|-----------------------------------------------------------|-----------------------------------------------------------|-------------------------------------------------------------|---------------------------------------------------------------|-------------------------------------------------------------|---------------------------------------------------------------|-----------------------------------------------------------|
|                                                           |                                                           |                                                             |                                                               |                                                             |                                                               |                                                           |
| Contains <b>4</b>                                         | Contains <b>4</b>                                         | Contains <b>4</b>                                           | Contains <b>4</b>                                             | Contains <b>1</b>                                           | Contains <b>1</b>                                             | Contains <b>4</b>                                         |
| <b>Length:</b> 8.7 in / 22 cm <b>Width:</b> 1.6 in / 4 cm | <b>Length:</b> 5.9 in / 15 cm <b>Width:</b> 1 in / 2.6 cm | <b>Length:</b> 8.5 in / 21.5 cm <b>Width:</b> 0.8 in / 2 cm | <b>Length:</b> 9.3 in / 23.5 cm <b>Width:</b> 0.6 in / 1.6 cm | <b>Length:</b> 9.5 in / 24 cm <b>Width:</b> 1.8 in / 4.5 cm | <b>Length:</b> 9.7 in / 24.5 cm <b>Width:</b> 1.8 in / 4.5 cm | <b>Length:</b> 7.1 in / 18 cm <b>Width:</b> 0.8 in / 2 cm |