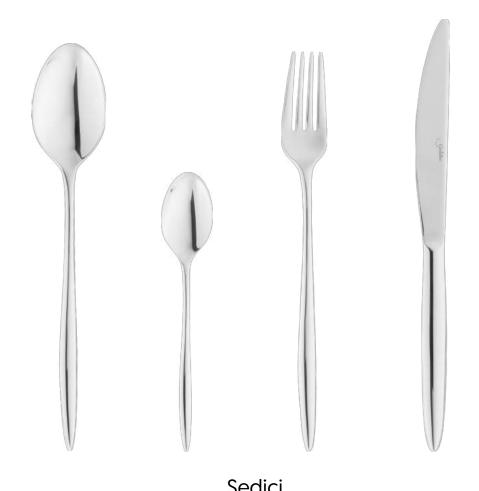

## Bari Collection

18/10 Stainless Steel Flatware

| Sedici  Premium Dining Set                                |                                                           |                                                             |                                                               | Servire  Premium Serving Set                                |                                                               | <b>Dolce</b> Premium Dessert Set                          |
|-----------------------------------------------------------|-----------------------------------------------------------|-------------------------------------------------------------|---------------------------------------------------------------|-------------------------------------------------------------|---------------------------------------------------------------|-----------------------------------------------------------|
|                                                           |                                                           |                                                             |                                                               |                                                             |                                                               |                                                           |
| Contains <b>4</b>                                         | Contains <b>4</b>                                         | Contains <b>4</b>                                           | Contains <b>4</b>                                             | Contains <b>1</b>                                           | Contains <b>1</b>                                             | Contains <b>4</b>                                         |
| <b>Length:</b> 8.7 in / 22 cm <b>Width:</b> 1.6 in / 4 cm | <b>Length:</b> 5.9 in / 15 cm <b>Width:</b> 1 in / 2.6 cm | <b>Length:</b> 8.5 in / 21.5 cm <b>Width:</b> 0.8 in / 2 cm | <b>Length:</b> 9.3 in / 23.5 cm <b>Width:</b> 0.6 in / 1.6 cm | <b>Length:</b> 9.5 in / 24 cm <b>Width:</b> 1.8 in / 4.5 cm | <b>Length:</b> 9.7 in / 24.5 cm <b>Width:</b> 1.8 in / 4.5 cm | <b>Length:</b> 7.1 in / 18 cm <b>Width:</b> 0.8 in / 2 cm |