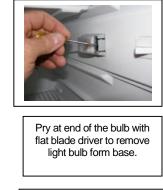

Remove large base from Fridge wall by removing screws

With power off cut two wires near plug, then strip insulation off wires ½ inch (7mm)

Screw new base to large base and feed new LED wires through hole. Push bulb into base.