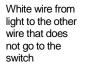

## **Service Memo**

- To: Service Personnel
- Re: Light replacement with LED bulb and base

Red wire from light to wire from switch.

Red wire from light connects to wire from switch, white wire from light connects to black wire