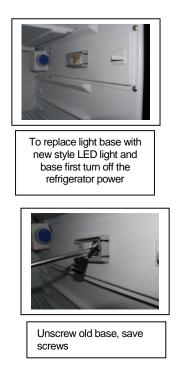

Remove large base from Fridge wall by removing screws

With power off cut two wires near plug, then strip insulation off wires ½ inch (7mm)

Screw new base to large base and feed new LED wires through hole. Push bulb into base.

Replace screws in base

In some applications a cover plate may be required to cover existing hole

For more information contact Nova Kool @604-523-6515 pacific standard time