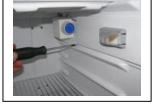

Remove large base from Fridge wall by removing screws

With power off cut two wires near plug, then strip insulation off wires ½ inch (7mm)

Screw new base to large base and feed new LED wires through hole. Push bulb into base.

Replace screws in base

In some applications a cover plate may be required to cover existing hole

For more information contact Nova Kool @604-523-6515 pacific standard time