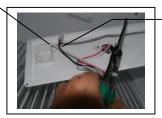

## **Service Memo**

- To: Service Personnel
- Re: Light replacement with LED bulb and base

Red wire from light to wire from switch.

Red wire from light connects to wire from switch, white wire from light connects to black wire

Remove large base from Fridge wall by removing screws

With power off cut two wires near plug, then strip insulation off wires ½ inch (7mm)

Screw new base to large base and feed new LED wires through hole. Push bulb into base.