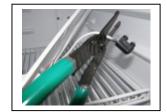

Remove large base from Fridge wall by removing screws

With power off cut two wires near plug, then strip insulation off wires ½ inch (7mm)

Screw new base to large base and feed new LED wires through hole. Push bulb into base.