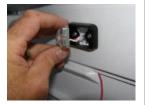

Remove large base from Fridge wall by removing screws

With power off cut two wires near plug, then strip insulation off wires ½ inch (7mm)

Screw new base to large base and feed new LED wires through hole. Push bulb into base.

Replace screws in base

In some applications a cover plate may be required to cover existing hole

For more information contact Nova Kool @604-523-6515 pacific standard time