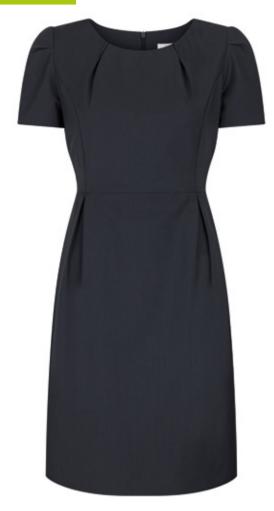

#### **Primrose**Shoulder Dart Dress

The pleated sleeves and waistline of the Primrose dress add a sense of fluidity to the silhouette. Designed to sit just below the knee. This dress is designed to flatter a range of wearers.

 Black
 D2008B

 Navy
 D2008N

 Charcoal
 D2008C

Regular Length UK 4 – 28 EU 32 – 56

Extended Size Range