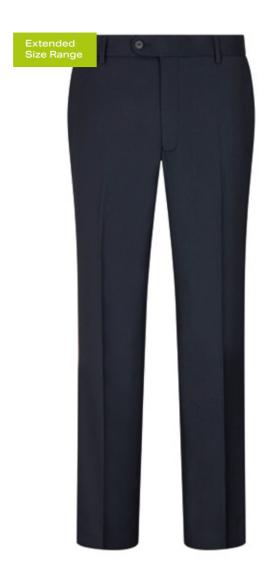

#### Maidavale

Tailored Fit Trousers

These smartly tailored trousers have a straight silhouette. The wide waistband is designed for extra comfort throughout the working day with a handy key loop fitted for securing identity cards.

| Black    | T2004B |
|----------|--------|
| Navy     | T2004N |
| Charcoal | T2004C |

| Petite Length      | UK | 4 - 24 | EU | 32 - 52 |
|--------------------|----|--------|----|---------|
| Regular Length     | UK | 4 - 24 | EU | 32 - 52 |
| Long Length        | UK | 4 - 24 | EU | 32 - 52 |
| Un-finished Length | UK | 4 - 28 | EU | 32 - 56 |