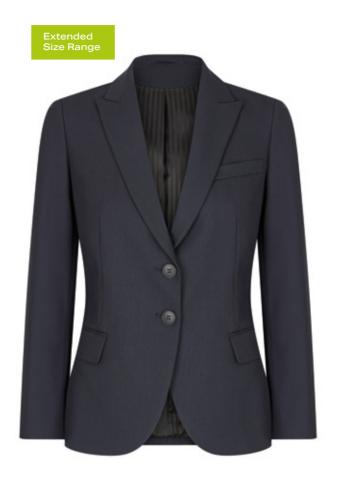

#### Finchley Tailored Fit Jacket

Its beautifully simplistic shape makes it incredibly versatile and a style that won't date. The peak lapel and flap front pockets add statement details that offer a sophisticated feel to the piece.

| Black<br>Navy<br>Charcoal                      |    |                            | J200<br>J200<br>J200 | 01N                           |
|------------------------------------------------|----|----------------------------|----------------------|-------------------------------|
| Petite Length<br>Regular Length<br>Long Length | UK | 4 - 20<br>4 - 28<br>6 - 24 | EU                   | 32 - 48<br>32 - 56<br>34 - 52 |