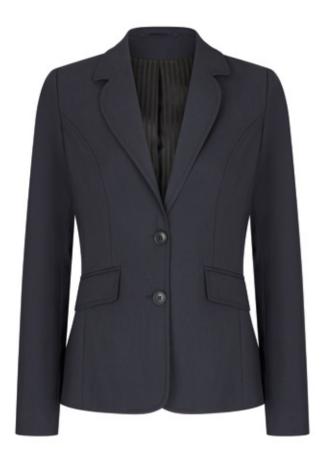

#### **Ladies Jackets**

Neatly tailored for a sharp finish, framed with a tulip lapel and AMF stitch detailing. The back of the jacket has a 4 panel back designed to flatter the waist.

| Black          |    |        | ,  | J2000B  |
|----------------|----|--------|----|---------|
| Navy           |    |        | ,  | J2000N  |
| Charcoal       |    |        | ,  | J2000C  |
| Petite Length  | UK | 4 - 20 | EU | 32 - 48 |
| Regular Length | UK | 4 - 24 | EU | 32 - 52 |
| Long Length    | UK | 6 - 24 | EU | 34 - 52 |