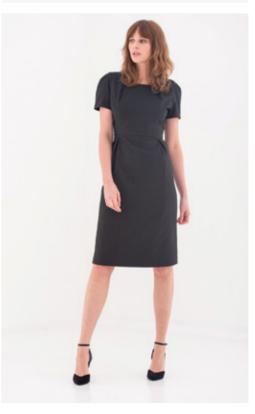

#### **Primrose**Shoulder Dart Dress

The pleated sleeves and waistline of the Primrose dress add a sense of fluidity to the silhouette. Designed to sit just below the knee. This dress is designed to flatter a range of wearers.