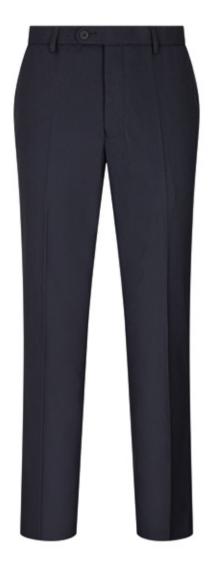

#### Finsbury

Classic Fit Trousers

A flattering straight-leg trouser in a wearable comfortable classic fit with a mid rise. A hidden pocket and key loop sits neatly on the waistband.

| Black    | T2003E |
|----------|--------|
| Navy     | T2003N |
| Charcoal | T20030 |
|          |        |

| Petite Length      | UK | 4 - 24 | EU | 32 - 52 |
|--------------------|----|--------|----|---------|
| Regular Length     | UK | 4 - 24 | EU | 32 - 52 |
| Long Length        | UK | 4 - 24 | EU | 32 - 52 |
| Un-finished Length | UK | 4 - 24 | EU | 32 - 52 |