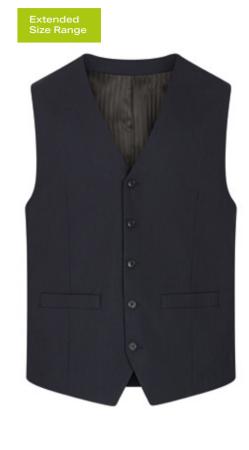

#### **Poplar** Waistcoat

Tailored to create a classic yet flattering silhouette, allowing for comfort and ease of movement throughout the working day. Tailored details include welt pockets and a fabric back.

| Black<br>Navy<br>Charcoal |         | V2007B<br>V2007N<br>V2007C |
|---------------------------|---------|----------------------------|
| Regular Length            | UK 4-24 | EU 32 - 52                 |