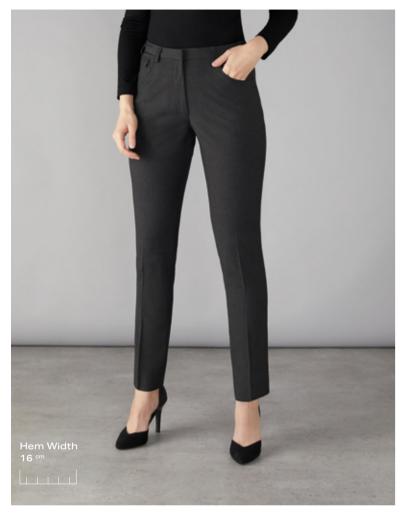

#### Chiswick

Slim Fit Trousers

Our smart and stylish slim fit trousers ooze sophisticated style. Designed in a comfortable fabric the Chiswick trousers are an easy-to-wear, versatile workwear choice.

| Black    | T2011B |
|----------|--------|
| Navy     | T2011N |
| Charcoal | T2011C |

| Petite Length      | UK | 4 - 24 | EU | 32 - 52 |
|--------------------|----|--------|----|---------|
| Regular Length     | UK | 4 - 24 | EU | 32 - 52 |
| Long Length        | UK | 4 - 24 | EU | 32 - 52 |
| Un-finished Length | UK | 4 - 24 | EU | 32 - 52 |