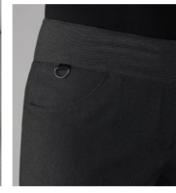

#### Maidavale

Tailored Fit Trousers

These smartly tailored trousers have a straight silhouette. The wide waistband is designed for extra comfort throughout the working day with a handy key loop fitted for securing identity cards.

A note from the designers

Comfort is key in the Putney Trousers. A hidden Elastic Waistband is tailored into the Putney Trousers. Yet it was important to us when designing this into the waistband that it was discreet as possible so that nobody would know that the trousers have an elasticated waistband.