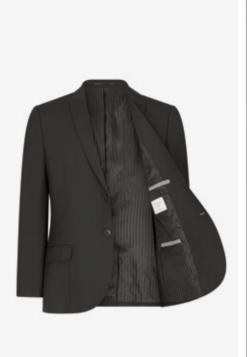

#### Aldgate Slim Fit Jacket

Cut close to the body for a slim silhouette, the Aldgate is fitted through the shoulder, chest and waist. The beautifully tailored jacket has a centre vent at the back for a clean modern cut.