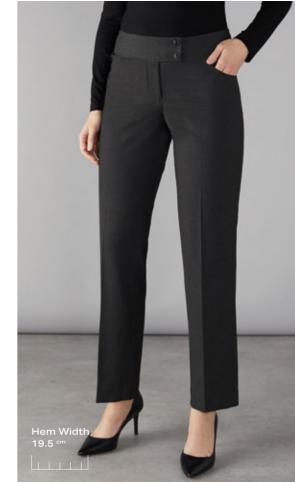

#### Maidavale

Tailored Fit Trousers

These smartly tailored trousers have a straight silhouette. The wide waistband is designed for extra comfort throughout the working day with a handy key loop fitted for securing identity cards.

| Black    | T2004B |
|----------|--------|
| Navy     | T2004N |
| Charcoal | T2004C |

| Petite Length      | UK | 4 - 24 | EU | 32 - 52 |
|--------------------|----|--------|----|---------|
| Regular Length     | UK | 4 - 24 | EU | 32 - 52 |
| Long Length        | UK | 4 - 24 | EU | 32 - 52 |
| Un-finished Length | UK | 4 - 28 | EU | 32 - 56 |