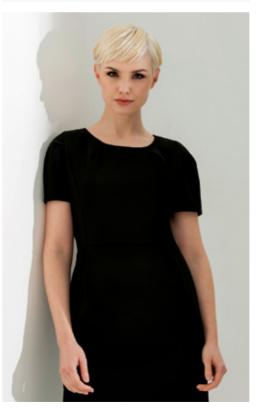

Front Cover — Primrose Dress Black

#### **Primrose**Shoulder Dart Dress

The pleated sleeves and waistline of the Primrose dress add a sense of fluidity to the silhouette. Designed to sit just below the knee. This dress is designed to flatter a range of wearers.

 Black
 D2008B

 Navy
 D2008N

 Charcoal
 D2008C

Regular Length UK 4 – 28 EU 32 – 56

Extended Size Range