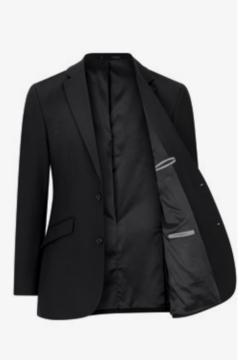

#### Aldgate Slim Fit Jacket

Cut close to the body for a slim silhouette, the Aldgate is fitted through the shoulder, chest and waist. The beautifully tailored jacket has a centre vent at the back for a clean modern cut.

| Black          |    |         |    | J1001B  |
|----------------|----|---------|----|---------|
| Navy           |    |         |    | J1001N  |
| Charcoal       |    |         |    | J1001C  |
|                |    |         |    |         |
|                |    |         |    |         |
|                |    |         |    |         |
| Short Length   | UK | 32 - 46 | EU | 42 - 56 |
| Regular Length | UK | 32 - 46 | EU | 42 - 56 |