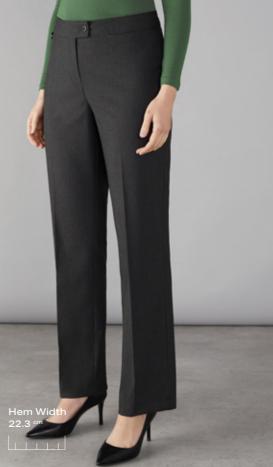

#### Finsbury

Classic Fit Trousers

A flattering straight-leg trouser in a wearable comfortable classic fit with a mid rise. A hidden pocket and key loop sits neatly on the waistband.

| Black    | T2003E |
|----------|--------|
| Navy     | T2003N |
| Charcoal | T20030 |
|          |        |

| Petite Length      | UK | 4 - 24 | EU | 32 - 52 |
|--------------------|----|--------|----|---------|
| Regular Length     | UK | 4 - 24 | EU | 32 - 52 |
| Long Length        | UK | 4 - 24 | EU | 32 - 52 |
| Un-finished Length | UK | 4 - 24 | EU | 32 - 52 |