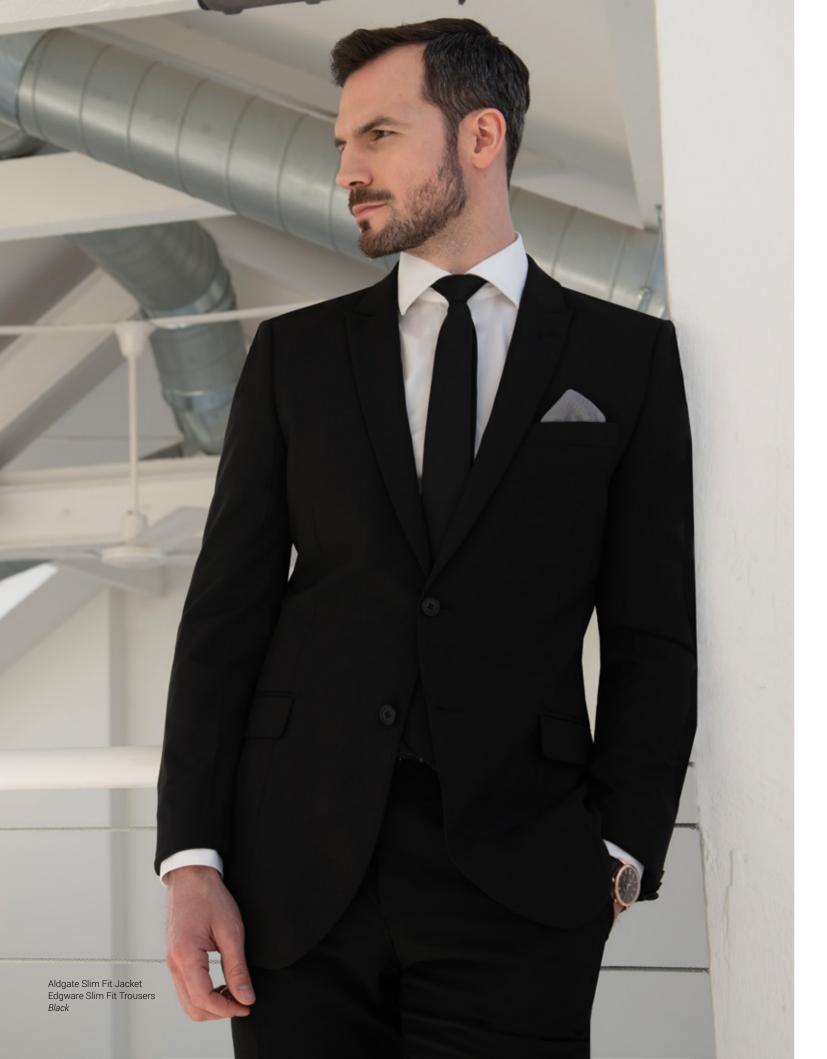

#### Aldgate Slim Fit Jacket

Cut close to the body for a slim silhouette, the Aldgate is fitted through the shoulder, chest and waist. The beautifully tailored jacket has a centre vent at the back for a clean modern cut.