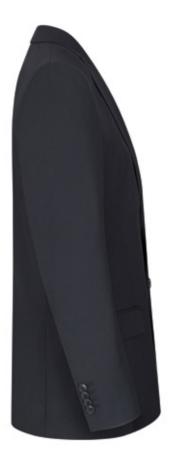

#### Aldgate Slim Fit Jacket

Cut close to the body for a slim silhouette, the Aldgate is fitted through the shoulder, chest and waist. The beautifully tailored jacket has a centre vent at the back for a clean modern cut.