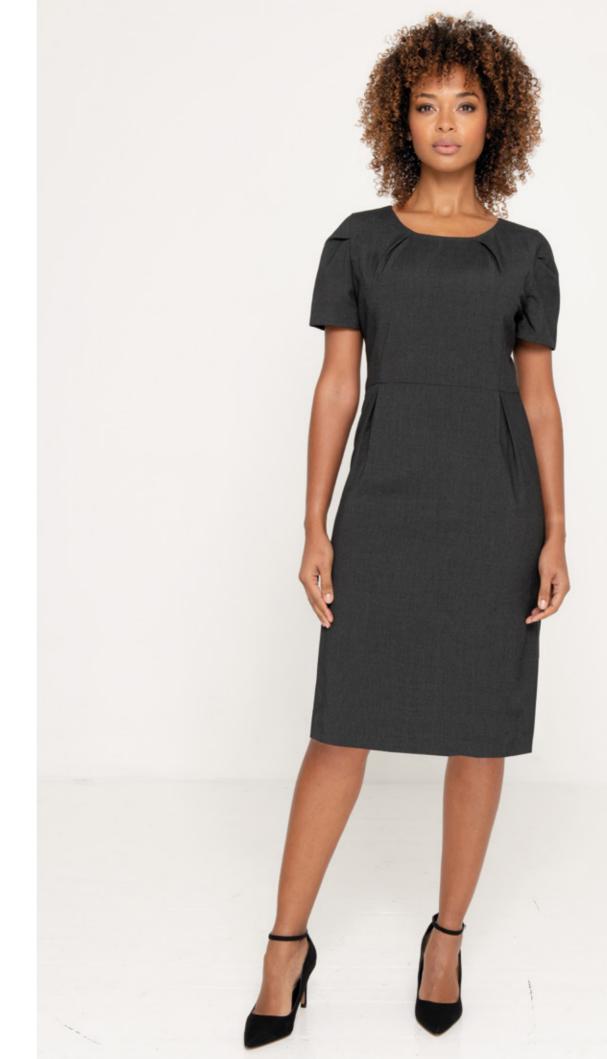

Front Cover — Primrose Dress Black

#### **Primrose**Shoulder Dart Dress

The pleated sleeves and waistline of the Primrose dress add a sense of fluidity to the silhouette. Designed to sit just below the knee. This dress is designed to flatter a range of wearers.