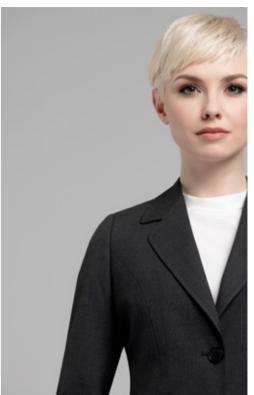

#### **Ladies Jackets**

Neatly tailored for a sharp finish, framed with a tulip lapel and AMF stitch detailing. The back of the jacket has a 4 panel back designed to flatter the waist.

| Black          |    |        | ,  | J2000B  |
|----------------|----|--------|----|---------|
| Navy           |    |        | ,  | J2000N  |
| Charcoal       |    |        | ,  | J2000C  |
| Petite Length  | UK | 4 - 20 | EU | 32 - 48 |
| Regular Length | UK | 4 - 24 | EU | 32 - 52 |
| Long Length    | UK | 6 - 24 | EU | 34 - 52 |