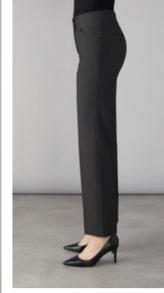

#### Maidavale

Tailored Fit Trousers

These smartly tailored trousers have a straight silhouette. The wide waistband is designed for extra comfort throughout the working day with a handy key loop fitted for securing identity cards.

| Black    | T2004B |
|----------|--------|
| Navy     | T2004N |
| Charcoal | T2004C |

| Petite Length      | UK | 4 - 24 | EU | 32 - 52 |
|--------------------|----|--------|----|---------|
| Regular Length     | UK | 4 - 24 | EU | 32 - 52 |
| Long Length        | UK | 4 - 24 | EU | 32 - 52 |
| Un-finished Length | UK | 4 - 28 | EU | 32 - 56 |