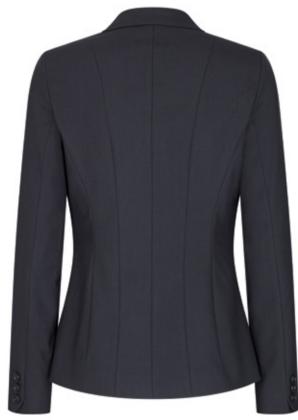

#### **Ladies Jackets**

Neatly tailored for a sharp finish, framed with a tulip lapel and AMF stitch detailing. The back of the jacket has a 4 panel back designed to flatter the waist.

| Black          |    |        | ,  | J2000B  |
|----------------|----|--------|----|---------|
| Navy           |    |        | ,  | J2000N  |
| Charcoal       |    |        | ,  | J2000C  |
| Petite Length  | UK | 4 - 20 | EU | 32 - 48 |
| Regular Length | UK | 4 - 24 | EU | 32 - 52 |
| Long Length    | UK | 6 - 24 | EU | 34 - 52 |