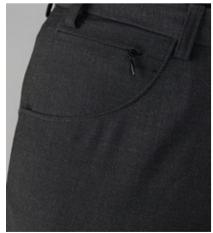

#### Maidavale

Tailored Fit Trousers

These smartly tailored trousers have a straight silhouette. The wide waistband is designed for extra comfort throughout the working day with a handy key loop fitted for securing identity cards.

| Black    | T2004B |
|----------|--------|
| Navy     | T2004N |
| Charcoal | T2004C |

| Petite Length      | UK | 4 - 24 | EU | 32 - 52 |
|--------------------|----|--------|----|---------|
| Regular Length     | UK | 4 - 24 | EU | 32 - 52 |
| Long Length        | UK | 4 - 24 | EU | 32 - 52 |
| Un-finished Length | UK | 4 - 28 | EU | 32 - 56 |