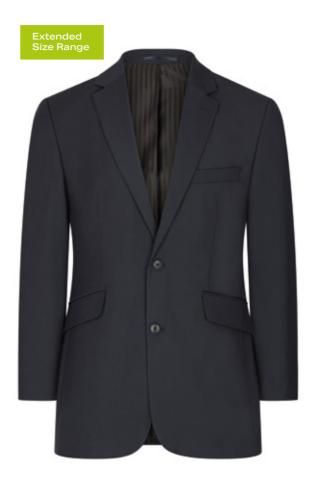

#### Farringdon Tailored Fit Jacket

The Farringdon is cut to a tailored fit allowing for ease of movement and comfort throughout the working day. Designed with side vents to allow for greater shape through the mid section of the jacket.