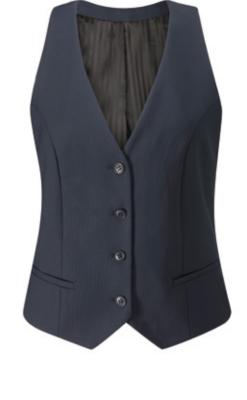

#### **Poplar** Waistcoat

Tailored to create a classic yet flattering silhouette, allowing for comfort and ease of movement throughout the working day. Tailored details include welt pockets and a fabric back.

| Black<br>Navy<br>Charcoal |         | V2007B<br>V2007N<br>V2007C |
|---------------------------|---------|----------------------------|
| Regular Length            | UK 4-24 | EU 32 - 52                 |