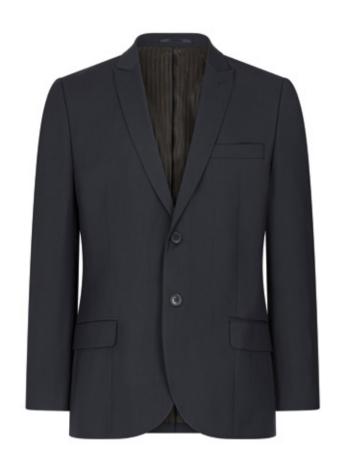

#### Aldgate Slim Fit Jacket

Cut close to the body for a slim silhouette, the Aldgate is fitted through the shoulder, chest and waist. The beautifully tailored jacket has a centre vent at the back for a clean modern cut.