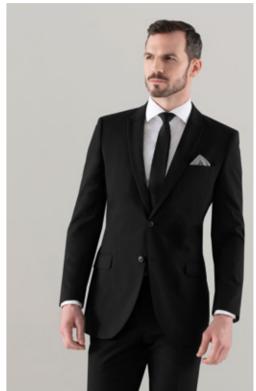

#### Finchley Tailored Fit Jacket

Its beautifully simplistic shape makes it incredibly versatile and a style that won't date. The peak lapel and flap front pockets add statement details that offer a sophisticated feel to the piece.

| Black<br>Navy<br>Charcoal                      |    |                            | J200<br>J200<br>J200 | 01N                           |
|------------------------------------------------|----|----------------------------|----------------------|-------------------------------|
| Petite Length<br>Regular Length<br>Long Length | UK | 4 - 20<br>4 - 28<br>6 - 24 | EU                   | 32 - 48<br>32 - 56<br>34 - 52 |