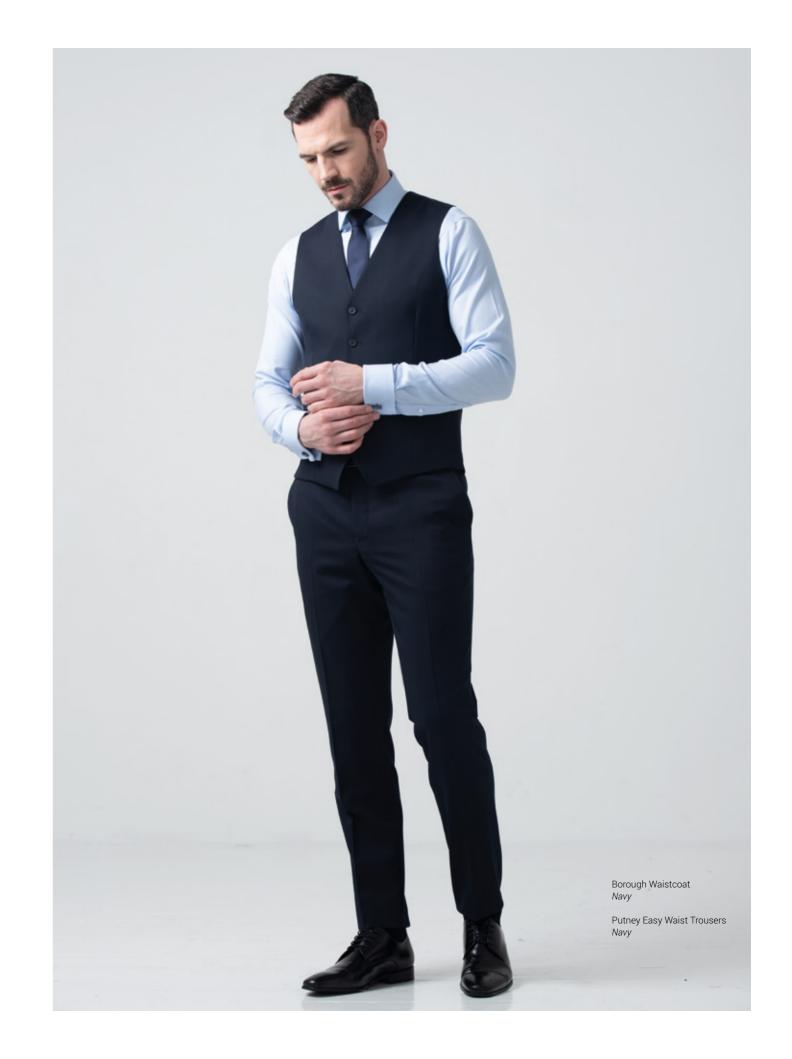

#### Borough Waistcoat

Designed to create a classic silhouette, the waistcoat comes in a generous fit allowing for comfort and ease of movement.

| Black    | W1004B |
|----------|--------|
| Navy     | W1004N |
| Charcoal | W1004C |