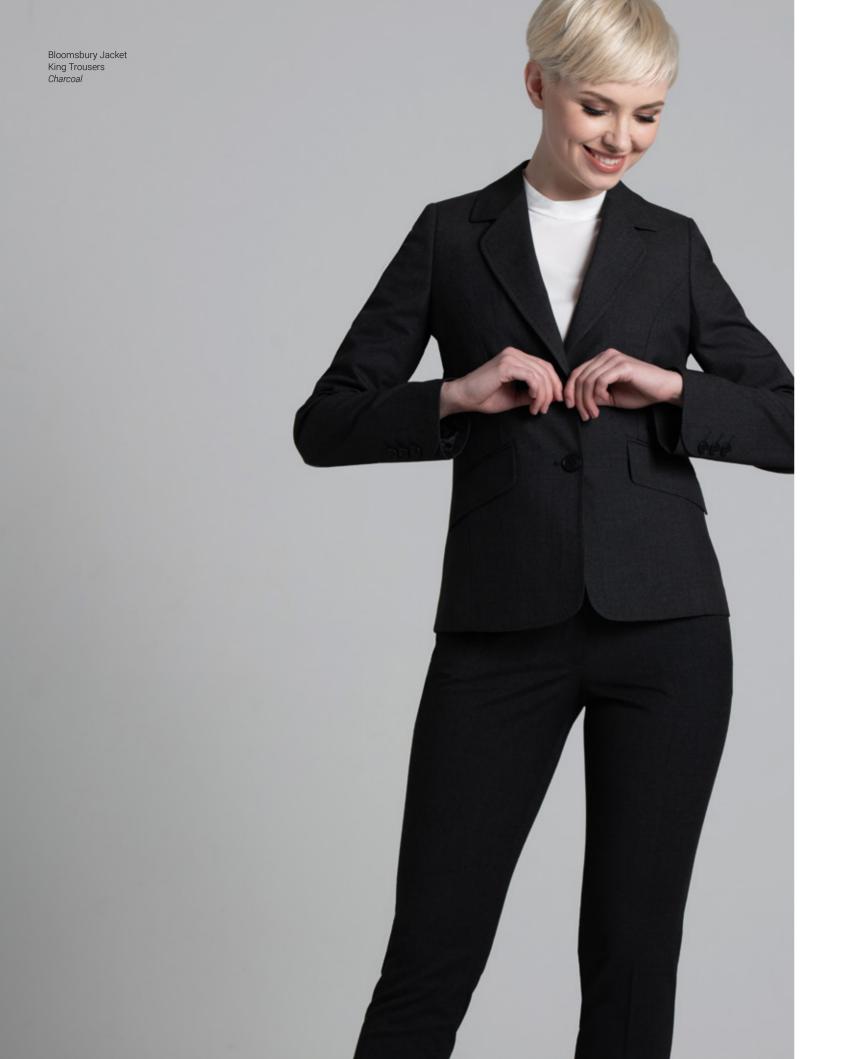

#### Sustainability -

The Recycled Polyester fibre is made from 100% PET Plastic Bottles and is Certified by the Global Recycled Standard and is produced in a Green Mill powered by Bio Fuel.

Aldgate Slim Fit Jacket Charcoal