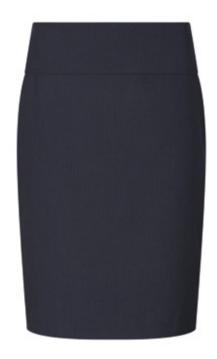

#### **Holborn** Pencil Skirt

The classic formal skirt remains a true hero piece. Shaped with a figure skimming fit, this chic skirt is designed to sit just below the knee.

 Black
 \$2006B

 Navy
 \$2006N

 Charcoal
 \$2006C

Regular Length Long Length 58cm | 23" length 64cm | 25" length

UK 4-28 EU 32-56 UK 4-24 EU 32-52

Primrose Dress Charcoal

iew Length

We've added an extra 5cm onto the length of all our dresses designed to fall just below the knee.