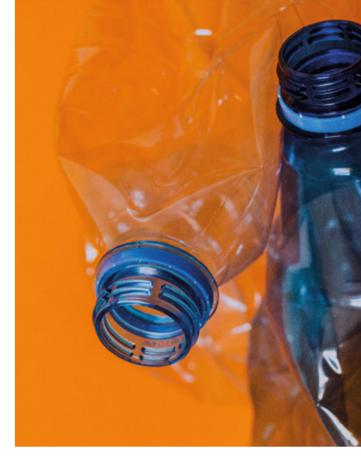

### Turning recycled plastic into tailoring

The Recycled Polyester fibre is made from 100% PET Plastic Bottles and is Certified by the Global Recycled Standard and is produced in a Green Mill powered by Bio Fuel.

The bottles are sourced using various socially compliant sources such as Identified Collection Agencies, Reverse Vending Machines and collection drives at events. The bottles are cleaned, washed and crushed to create plastic flakes. The flakes are melted down and extruded to make fibre.