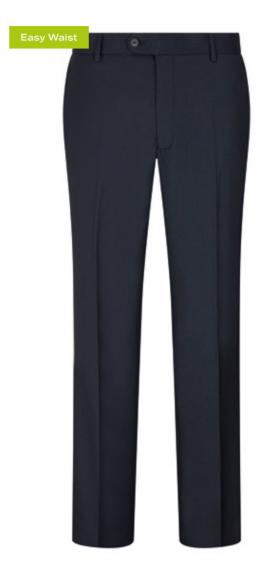

Putney Easy Waist Tailored Fit Trousers

The same fit as the Harrow trousers with a discreet elasticated waist trouser can stretch to provide extreme comfort throughout the day whilst still allowing you to look and feel smart, giving you versatility wherever you wear them.

Black T2012B Navy T2012N Charcoal T2012C

 Short Length
 UK
 28 - 50
 EU
 44 - 66

 Regular Length
 UK
 28 - 50
 EU
 44 - 66

 Long Length
 UK
 28 - 50
 EU
 44 - 66

 Un-finished Length
 UK
 28 - 50
 EU
 44 - 66

A note from the designers

Comfort is key in the Putney Trousers. A hidden Elastic Waistband is tailored into the Putney Trousers. Yet it was important to us when designing this into the waistband that it was discreet as possible so that nobody would know that the trousers have an elasticated waistband.

#### Easy Waistband

We have trousers available with a discreet elastic insert to give waist ease while retaining a formal appearance.