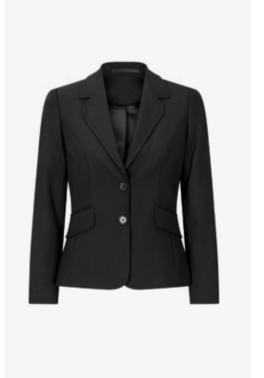

#### **Ladies Jackets**

Neatly tailored for a sharp finish, framed with a tulip lapel and AMF stitch detailing. The back of the jacket has a 4 panel back designed to flatter the waist.

| Black          |    |        | ,  | J2000B  |
|----------------|----|--------|----|---------|
| Navy           |    |        | ,  | J2000N  |
| Charcoal       |    |        | ,  | J2000C  |
| Petite Length  | UK | 4 - 20 | EU | 32 - 48 |
| Regular Length | UK | 4 - 24 | EU | 32 - 52 |
| Long Length    | UK | 6 - 24 | EU | 34 - 52 |