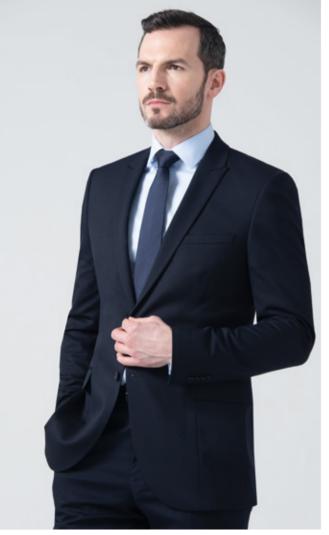

#### Aldgate Slim Fit Jacket

Cut close to the body for a slim silhouette, the Aldgate is fitted through the shoulder, chest and waist. The beautifully tailored jacket has a centre vent at the back for a clean modern cut.