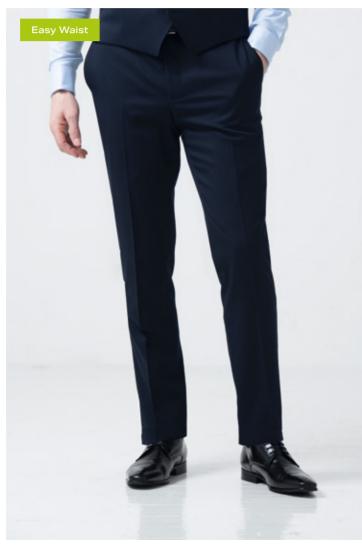

Putney Easy Waist Tailored Fit Trousers

The same fit as the Harrow trousers with a discreet elasticated waist trouser can stretch to provide extreme comfort throughout the day whilst still allowing you to look and feel smart, giving you versatility wherever you wear them.

A note from the designers

Comfort is key in the Putney Trousers. A hidden Elastic Waistband is tailored into the Putney Trousers. Yet it was important to us when designing this into the waistband that it was discreet as possible so that nobody would know that the trousers have an elasticated waistband.