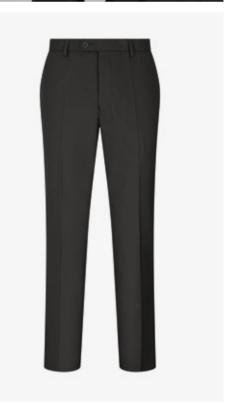

#### **Mens Trousers**

These flat fronted slim fit trousers will give you definition as they sit close to your legs with a tapering effect. 2 welted back pockets with buttons.

Black T1003B Navy T1003N Charcoal T1003C