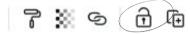

### LOCKING ELEMENTS

INTO PLAY.

CLICK THE ITEM YOU WOULD LIKE TO LOCK.

LOCKING ELEMENTS IS A GREAT WAY TO

ESPECIALLY IF YOU ARE BRINGING THINGS LIKE BACKGROUNDS AND LAYERED IMAGES

KEEP YOUR DOCUMENT ORGANIZED,

A MENU WILL APPEAR IN THE TOP RIGHT OF THE SCREEN.

CLICK THE SMALL, LOCK ICON.

YOU CAN ALSO LOCK MULTIPLE THINGS AT ONCE BY HOLDING SHIFT, DRAGGING YOUR MOUSE ACROSS THE ITEMS AND THEN CLICKING THE LOCK BUTTON

#### To unlock something

CLICK THE ITEM YOU WOULD LIKE TO UNLOCK.

A MENU WILL APPEAR IN THE TOP RIGHT OF THE SCREEN.

CLICK THE SMALL, LOCK ICON.

**EDITING BASICS** 