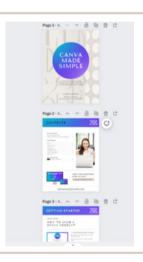

#### GRID VIEW

GRID VIEW ALLOWS YOU TO LOOK AT MULTIPLE PAGES IN YOUR DOCUMENT AT ONCE. IT'S FANTASTIC FOR THINGS LIKE EBOOKS AND LARGER MULTI-PAGED FILES.

TO ACCESS GRID VIEW LOOK TO THE BOTTOM RIGHT CORNER OF THE SCREEN AND CLICK THE PAGE ICON.

TO REARRANGE PAGES, DRAG AND DROP THEM INTO A NEW ORDER.

#### GRID VIEW APPEARS LIKE THIS:

ADVANCED EDITING