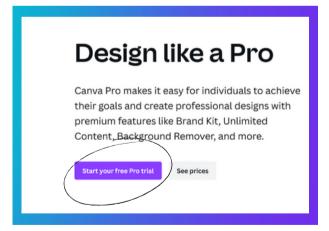

#### VISIT WWW.SOCIALBLISSBLUEPRINT.COM/CANVA

IN THE MIDDLE OF THE PAGE SELECT THE "BE A PRO NOW" BUTTON

ON THE NEXT PAGE SELECT "START YOUR FREE TRIAL"

CHOOSE FROM THE OPTIONS TO SIGN UP WITH FACEBOOK, GOOGLE, OR YOUR EMAIL.