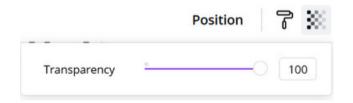

#### How to adjust transparency

CLICK THE ITEM YOU WOULD LIKE TO EDIT.

A MENU WILL APPEAR IN THE TOP RIGHT OF THE SCREEN.

CLICK THE SMALL, CHESS PATTERN ICON.

A SLIDER WILL APPEAR, SLIDE UP AND DOWN FOR THE REQUIRED EFFECT.

TRANSPARENCY AT 100%

TRANSPARENCY AT 30%

WHEN TEXT IS PLACED OVER AN IMAGE, USE TRANSPARENCY TO IMPROVE LEGIBILITY.