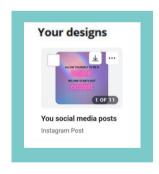

### LOAD A TEMPLATE

A template created by Social Bliss Blueprint was shared with you, start designing now

MAKE SURE YOU ARE LOGGED IN TO CANVA

IF YOU HAVE PURCHASED ONE OF MY TEMPLATES, OR ARE LOADING IN ONE OF OUR FREE RESOURCES, OPEN THE LINK. IT SHOULD DISPLAY A SCREEN PREVIEWING THE TEMPLATE.

**CLICK USE TEMPLATE** 

IT WILL OPEN THE TEMPLATE IN CANVA, READY FOR YOU TO EDIT.

IF YOU CLICK THE HOME SCREEN IT SHOULD NOW BE LOADED UNDER YOUR DESIGNS