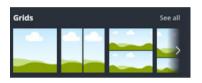

#### GRIDS AND FRAMES

GRIDS AND FRAMES ARE AN AMAZING TOOL WHICH HELP YOU TO NEATLY LAY OUT PHOTOS. WHEN PLACED IN YOUR DOCUMENT THEY WILL INITIALLY LOOK LIKE THIS:

#### Where to find them?

GRIDS

GO TO THE RIGHT TOOLBAR, SELECT ELEMENTS AND SCROLL DOWN TO FIND 'GRIDS'

FRAMES

GO TO THE RIGHT TOOLBAR, SELECT ELEMENTS AND SCROLL DOWN TO FIND 'FRAMES'

DRAG AND DROP PHOTOS TO TRANSFORM YOUR GRID TO SOMETHING LIKE THIS!