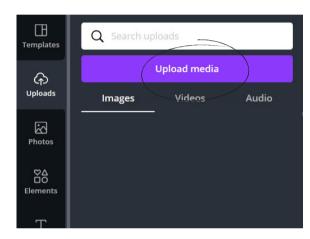

## How to upload your own images/videos

UPLOADING YOUR OWN IMAGES TO CANVA IS EASY.

ON THE RIGHT HAND TOOLBAR CLICK UPLOAD.

THEN SELECT 'UPLOAD MEDIA'.

LOCATE THE FILE ON YOUR COMPUTER AND UPLOAD IT.

CLICK THE NEWLY UPLOADED PHOTO TO ADD TO YOUR DOCUMENT.