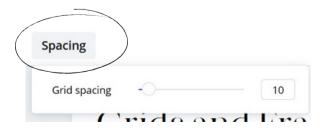

ADJUST THE SPACING ON YOUR GRID BY CLICKING THE GRID AND THEN CLICKING SPACING FROM THE TOP TOOLBAR

**EDITING BASICS** 