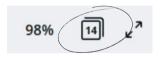

#### GRID VIEW

GRID VIEW ALLOWS YOU TO LOOK AT MULTIPLE PAGES IN YOUR DOCUMENT AT ONCE. IT'S FANTASTIC FOR THINGS LIKE EBOOKS AND LARGER MULTI-PAGED FILES.

TO ACCESS GRID VIEW LOOK TO THE BOTTOM RIGHT CORNER OF THE SCREEN AND CLICK THE PAGE ICON.

TO REARRANGE PAGES, DRAG AND DROP THEM INTO A NEW ORDER.