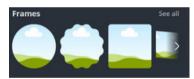

#### GRIDS AND FRAMES

GRIDS AND FRAMES ARE AN AMAZING TOOL WHICH HELP YOU TO NEATLY LAY OUT PHOTOS. WHEN PLACED IN YOUR DOCUMENT THEY WILL INITIALLY LOOK LIKE THIS:

#### Where to find them?

GRIDS

GO TO THE RIGHT TOOLBAR, SELECT ELEMENTS AND SCROLL DOWN TO FIND 'GRIDS'

FRAMES

GO TO THE RIGHT TOOLBAR, SELECT ELEMENTS AND SCROLL DOWN TO FIND 'FRAMES'

DRAG AND DROP PHOTOS TO TRANSFORM YOUR GRID TO SOMETHING LIKE THIS!