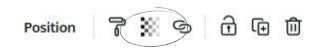

#### How to adjust transparency

CLICK THE ITEM YOU WOULD LIKE TO EDIT.

A MENU WILL APPEAR IN THE TOP RIGHT OF THE SCREEN.

CLICK THE SMALL, CHESS PATTERN ICON.

A SLIDER WILL APPEAR, SLIDE UP AND DOWN FOR THE REQUIRED EFFECT.