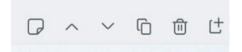

| C  | DUPLICATE PAGE MAKES AN EXACT COPY OF YOUR CURRENT PAGE |
|----|---------------------------------------------------------|
| Ū  | DELETE PAGE DELETES YOUR CURRENT PAGE                   |
| Ľ± | ADD PAGE<br>CREATES A NEW, BLANK PAGE                   |