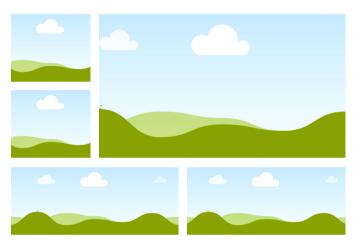

#### GRIDS AND FRAMES

GRIDS AND FRAMES ARE AN AMAZING TOOL WHICH HELP YOU TO NEATLY LAY OUT PHOTOS. WHEN PLACED IN YOUR DOCUMENT THEY WILL INITIALLY LOOK LIKE THIS:

#### Where to find them?

GRIDS

GO TO THE RIGHT TOOLBAR, SELECT ELEMENTS AND SCROLL DOWN TO FIND 'GRIDS'

FRAMES

GO TO THE RIGHT TOOLBAR, SELECT ELEMENTS AND SCROLL DOWN TO FIND 'FRAMES'

DRAG AND DROP PHOTOS TO TRANSFORM YOUR GRID TO SOMETHING LIKE THIS!