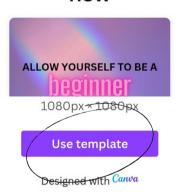

### LOAD A TEMPLATE

A template created by Social Bliss Blueprint was shared with you, start designing now

MAKE SURE YOU ARE LOGGED IN TO CANVA

IF YOU HAVE PURCHASED ONE OF MY TEMPLATES, OR ARE LOADING IN ONE OF OUR FREE RESOURCES, OPEN THE LINK. IT SHOULD DISPLAY A SCREEN PREVIEWING THE TEMPLATE.

**CLICK USE TEMPLATE** 

IT WILL OPEN THE TEMPLATE IN CANVA, READY FOR YOU TO EDIT.

IF YOU CLICK THE HOME SCREEN IT SHOULD NOW BE LOADED UNDER YOUR DESIGNS