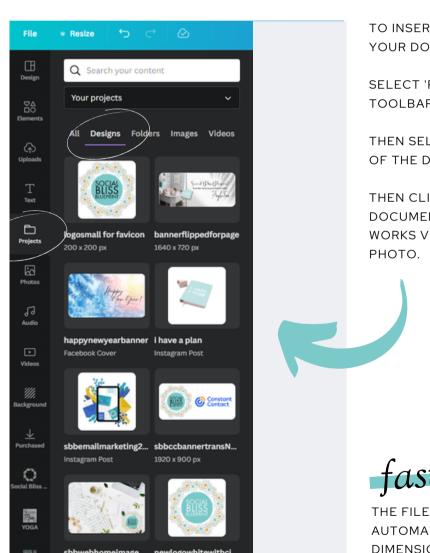

### MERGING TEMPLATES PRO

PLEASE NOTE THAT 'FOLDERS' WHICH ALLOWS YOU TO MERGE TWO TEMPLATES IS A PRO ADD ON, BUT IS AN AMAZING TOOL SO WE WANTED TO INCLUDE IT WITH OUR GUIDE

TO INSERT A DESIGN, FIRST ADD A NEW PAGE IN YOUR DOCUMENT.

SELECT 'PROJECTS' FROM THE RIGHT HAND TOOLBAR.

THEN SELECT 'DESIGNS' - THIS WILL SHOW ALL OF THE DESIGNS IN YOUR ACCOUNT.

THEN CLICK ON THE THUMBNAIL OF THE DOCUMENT YOU WOULD LIKE TO INSERT - THIS WORKS VERY SIMILARLY TO INSERTING A PHOTO.