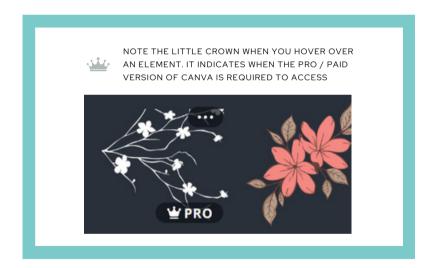

### ELEMENTS

CANVA COMES STOCKED WITH A HUGE NUMBER OF FREE AND PAID FLEMENTS.

ELEMENTS CAN BE FOUND IN THE RIGHT HAND TOOLBAR. USE THE SEARCH BAR TO FIND ELEMENTS IN THE THEME YOU NEED.

A LOT OF ELEMENTS ARE IN VECTOR FORMAT, WHICH MEANS YOU CAN EASILY ADJUST THE COLOURS.