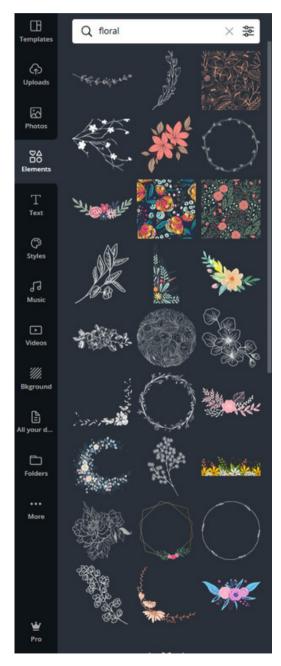

### ELEMENTS

CANVA COMES STOCKED WITH A HUGE NUMBER OF FREE AND PAID FLEMENTS.

ELEMENTS CAN BE FOUND IN THE RIGHT HAND TOOLBAR. USE THE SEARCH BAR TO FIND ELEMENTS IN THE THEME YOU NEED.

A LOT OF ELEMENTS ARE IN VECTOR FORMAT, WHICH MEANS YOU CAN EASILY ADJUST THE COLOURS.