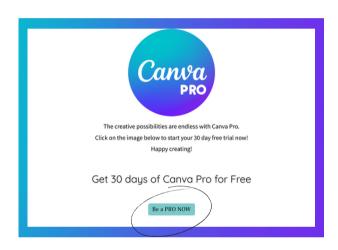

#### VISIT WWW.SOCIALBLISSBLUEPRINT.COM/CANVA

IN THE MIDDLE OF THE PAGE SELECT THE "BE A PRO NOW" BUTTON

ON THE NEXT PAGE SELECT "START YOUR FREE TRIAL"

CHOOSE FROM THE OPTIONS TO SIGN UP WITH FACEBOOK, GOOGLE, OR YOUR EMAIL.