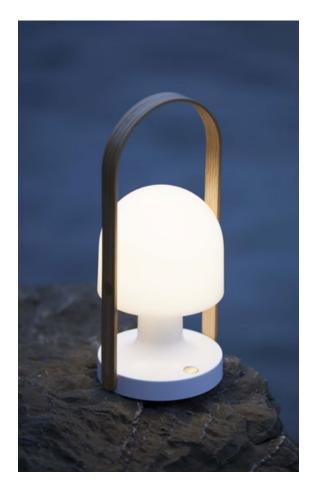

## Battery:

5 hours in peak power 10 hours in half power 20 hours in a quarter power

Battery charging time: 10h

reddot award 2016

winner lighting design

Watch the video

marsetusa@marset.com www.marset.com Rocking opal diffuser and white matte polycarbonate body. Plywood handle with natural oak veneer, brass switch and construction details.

Portable and rechargeable, FollowMe is a table lamp that can be taken wherever you go. Because of its small, warm, and self-contained character, it is ideal both indoors and outdoors. It also works in restaurants and terraces that have no access to electrical outlets, or to replace candlelight.