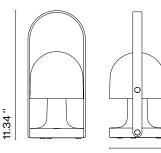

## marset

ø4.84 ''

FollowMe LED 4.7W Warm light Delivered Lumens - 135Im (included)

120 V - 60 Hz