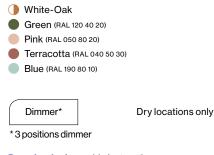

## Battery:

5 hours in peak power 10 hours in half power 20 hours in a quarter power

Battery charging time: 10h

reddot award 2016

winner lighting design

Watch the video

marsetusa@marset.com www.marset.com Rocking opal diffuser and white matte polycarbonate body. Plywood handle with natural oak veneer, brass switch and construction details.