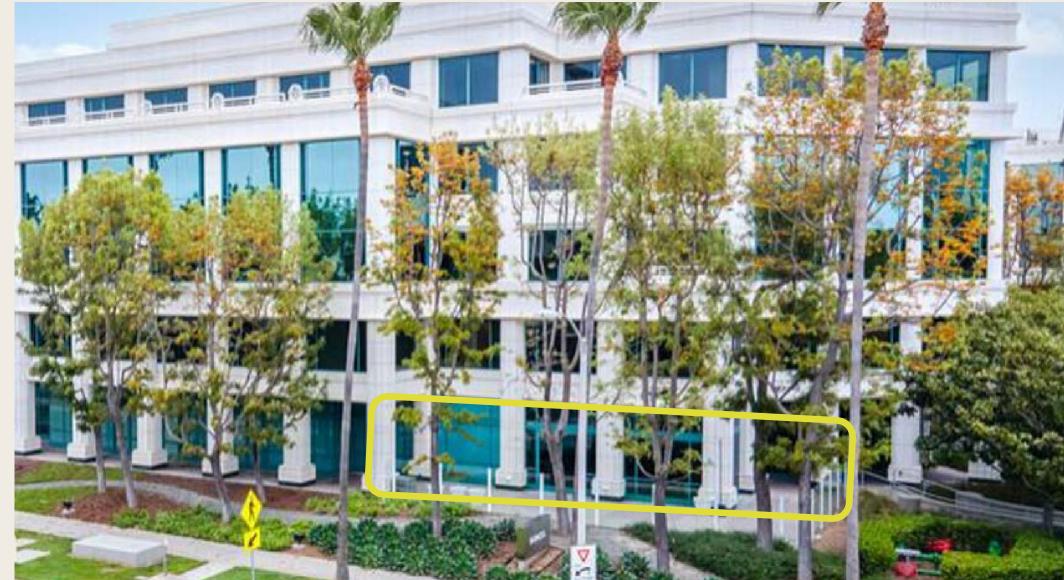

## CORNER RESTAURANT SPACE WITH OUTDOOR DINING

#### **KEY FEATURES**

- · Over 2,000 SF of Garden Patio
- · Highly Visible Intersection at 26th St. & Olympic Blvd.