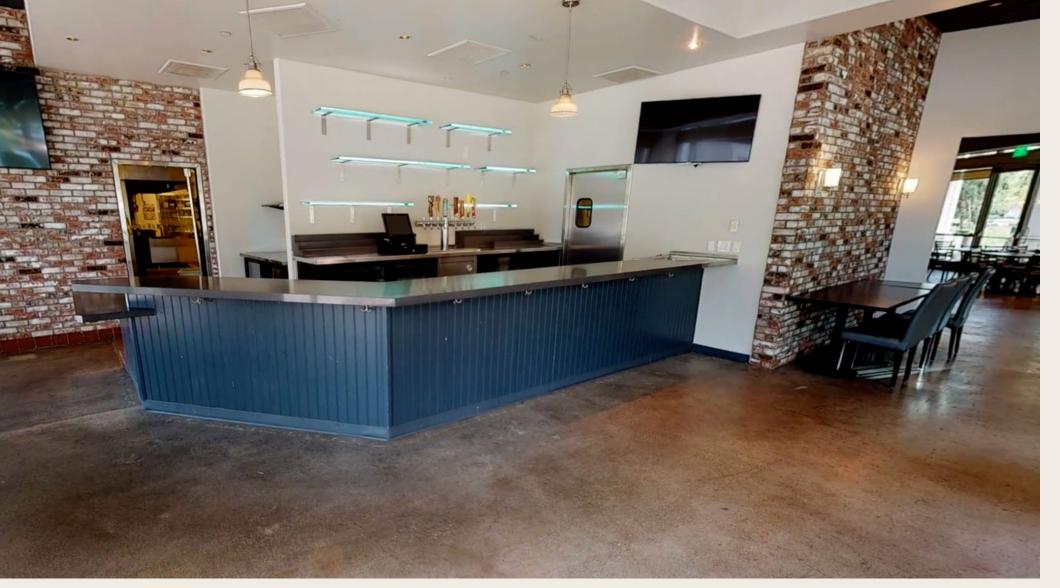

## CORNER RESTAURANT SPACE WITH OUTDOOR DINING

#### **KEY FEATURES**

- · Over 2,000 SF of Garden Patio
- · Highly Visible Intersection at 26th St. & Olympic Blvd.

#### THE PROPERTY

- · 2,000 Employees a Day
- · Valet & Self Parking Available
- · Green Space for Days

#### **HIGHLIGHTS**

 Exceptional Demographics — approximately 35,000 Residents & 50,000 Employees in a One Mile Radius













### SUITE 1050W

8,664 RSF AVAILABLE



CLICK FOR A VIDEO TOUR OF SUITE 1050W



7000

Tenants on property a day pre-covid

Indoor/Outdoor space available. Raw space on ground floor retail/ restaurant/gallery 4000

Spaces
Subterranean Parking

Brentwood Hills Adjacent 5000

People
Park capacity

Outdoor Firepits and Outdoor Speaker System throughout the outdoor property



# WHERE LIFESTYLE WORKS

Elevate your routine without ever leaving. Workplaces, restaurants, fitness options, and first class amenities are all within reach.











### AMENITY HIGHLIGHTS



RESTAURANTS & CAFES



EV CHARGING STATIONS



WELLNESS & FITNESS



CHILD CARE



PUBLIC WIFI



ONSITE BANKING



OUTDOOR GAMES



24 /7 SECURITY



AMAZON LOCKERS



**BIKE STORAGE** 



ONSITE CAR WASH



MAIL COURIER