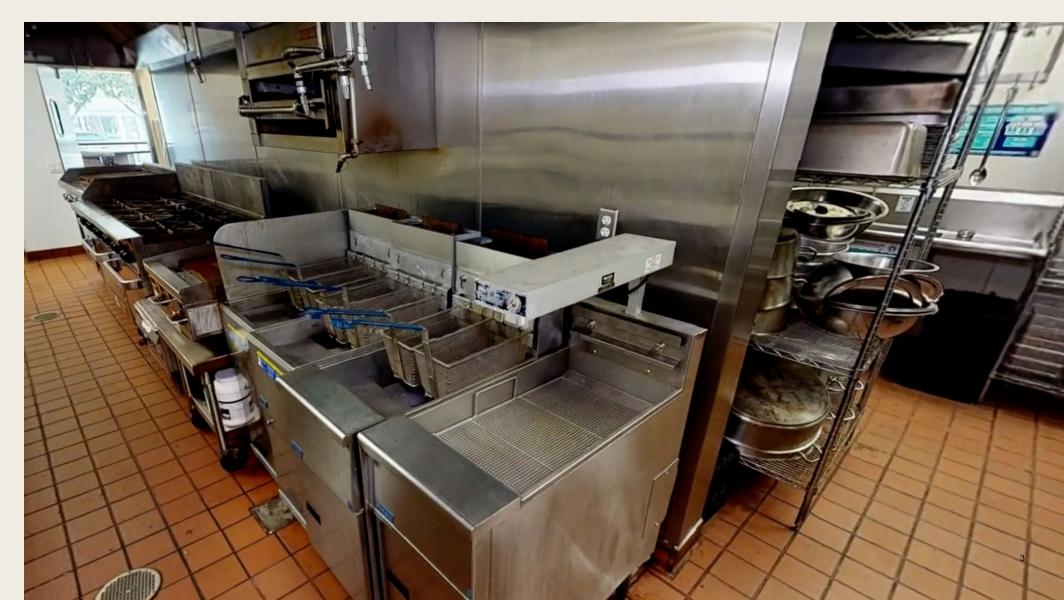

### SUITE 1050W

8,664 RSF AVAILABLE

CLICK FOR A VIDEO TOUR OF SUITE 1050W

7000

Tenants on property a day pre-covid

Indoor/Outdoor space available. Raw space on ground floor retail/ restaurant/gallery 4000

Spaces
Subterranean Parking