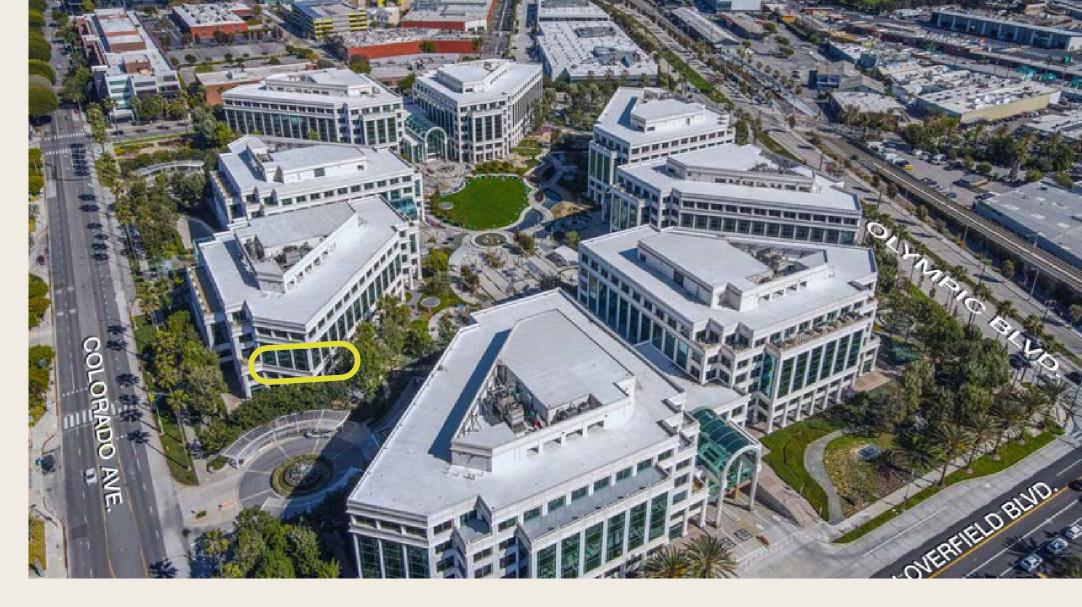

## CORNER RESTAURANT SPACE WITH OUTDOOR DINING

#### **KEY FEATURES**

- · Over 2,000 SF of Garden Patio
- · Highly Visible Intersection at 26th St. & Olympic Blvd.

#### THE PROPERTY

- · 2,000 Employees a Day
- · Valet & Self Parking Available
- · Green Space for Days