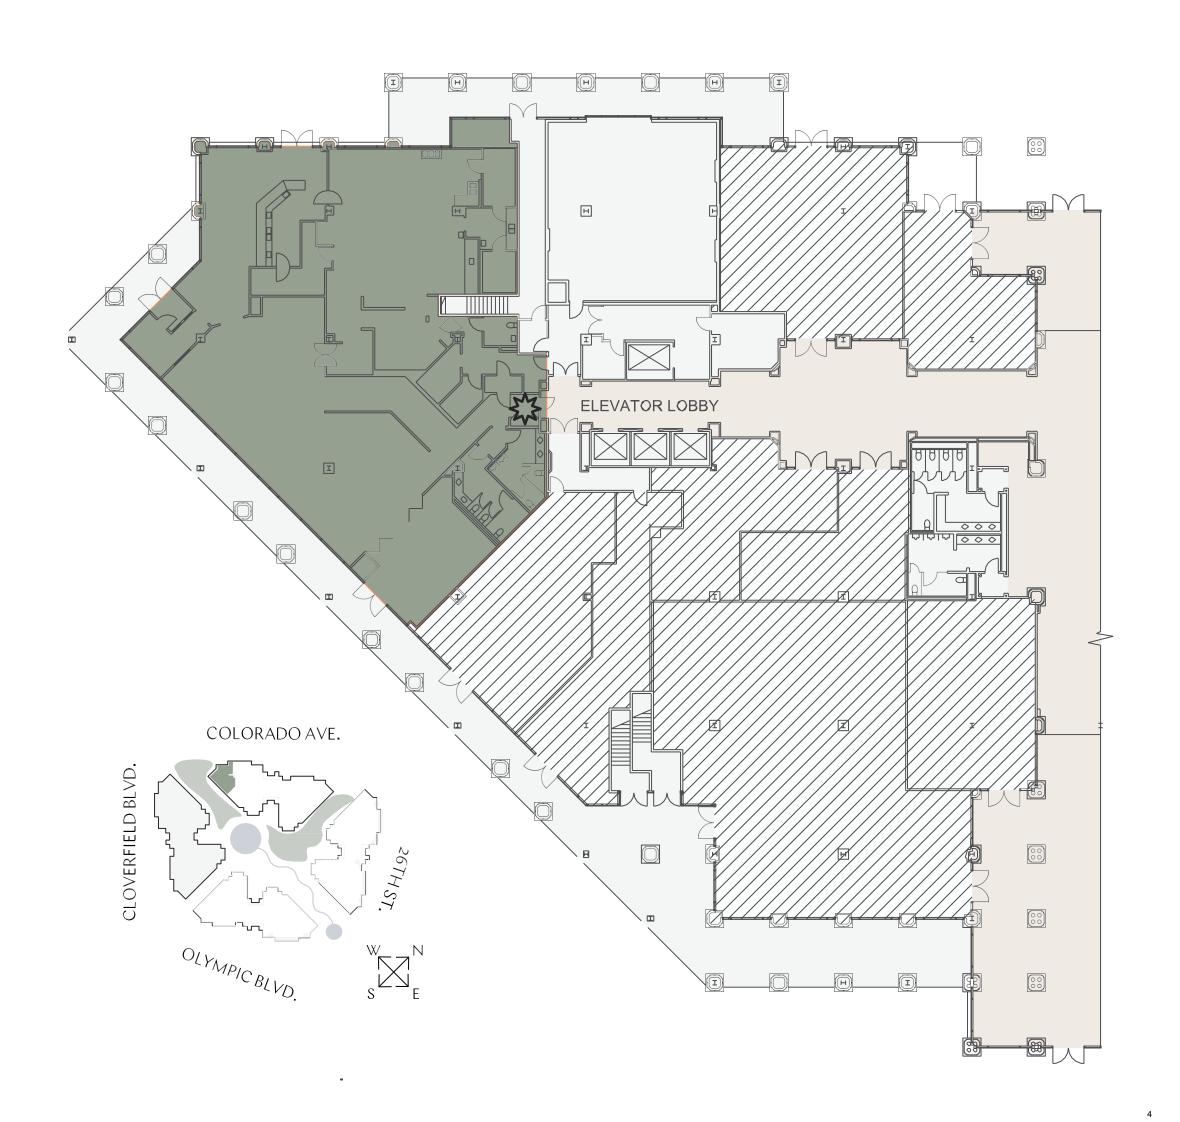

### SUITE 1050W

8,664 RSF AVAILABLE

CLICK FOR A VIDEO TOUR OF SUITE 1050W

7000

Tenants on property a day pre-covid

Indoor/Outdoor space available. Raw space on ground floor retail/ restaurant/gallery 4000

Spaces
Subterranean Parking