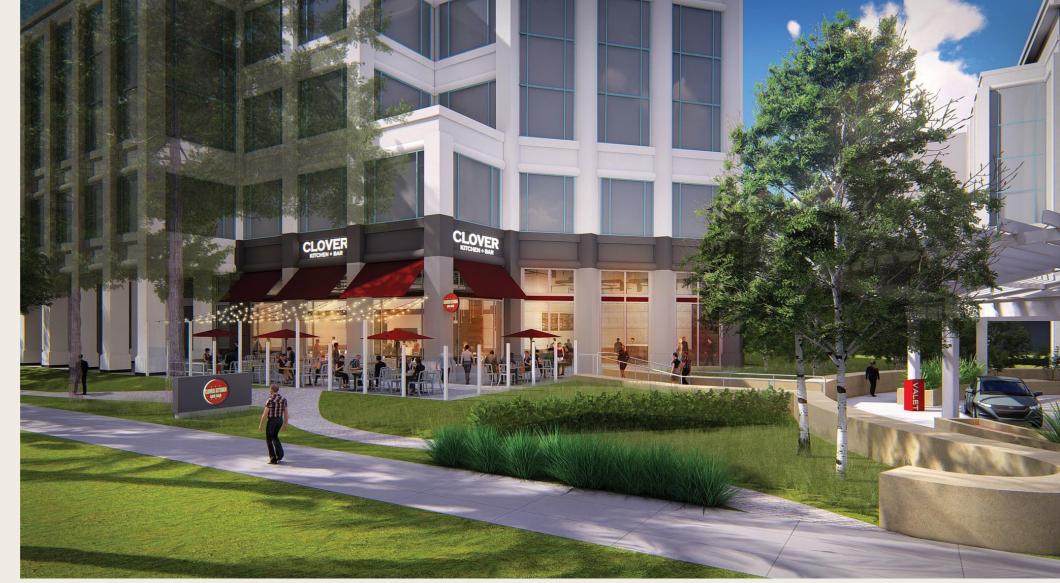

## CORNER RESTAURANT SPACE WITH OUTDOOR DINING

#### **KEY FEATURES**

- · Over 2,000 SF of Garden Patio
- · Highly Visible Intersection at 26th St. & Olympic Blvd.

#### THE PROPERTY

- · 2,000 Employees a Day
- · Valet & Self Parking Available
- · Green Space for Days