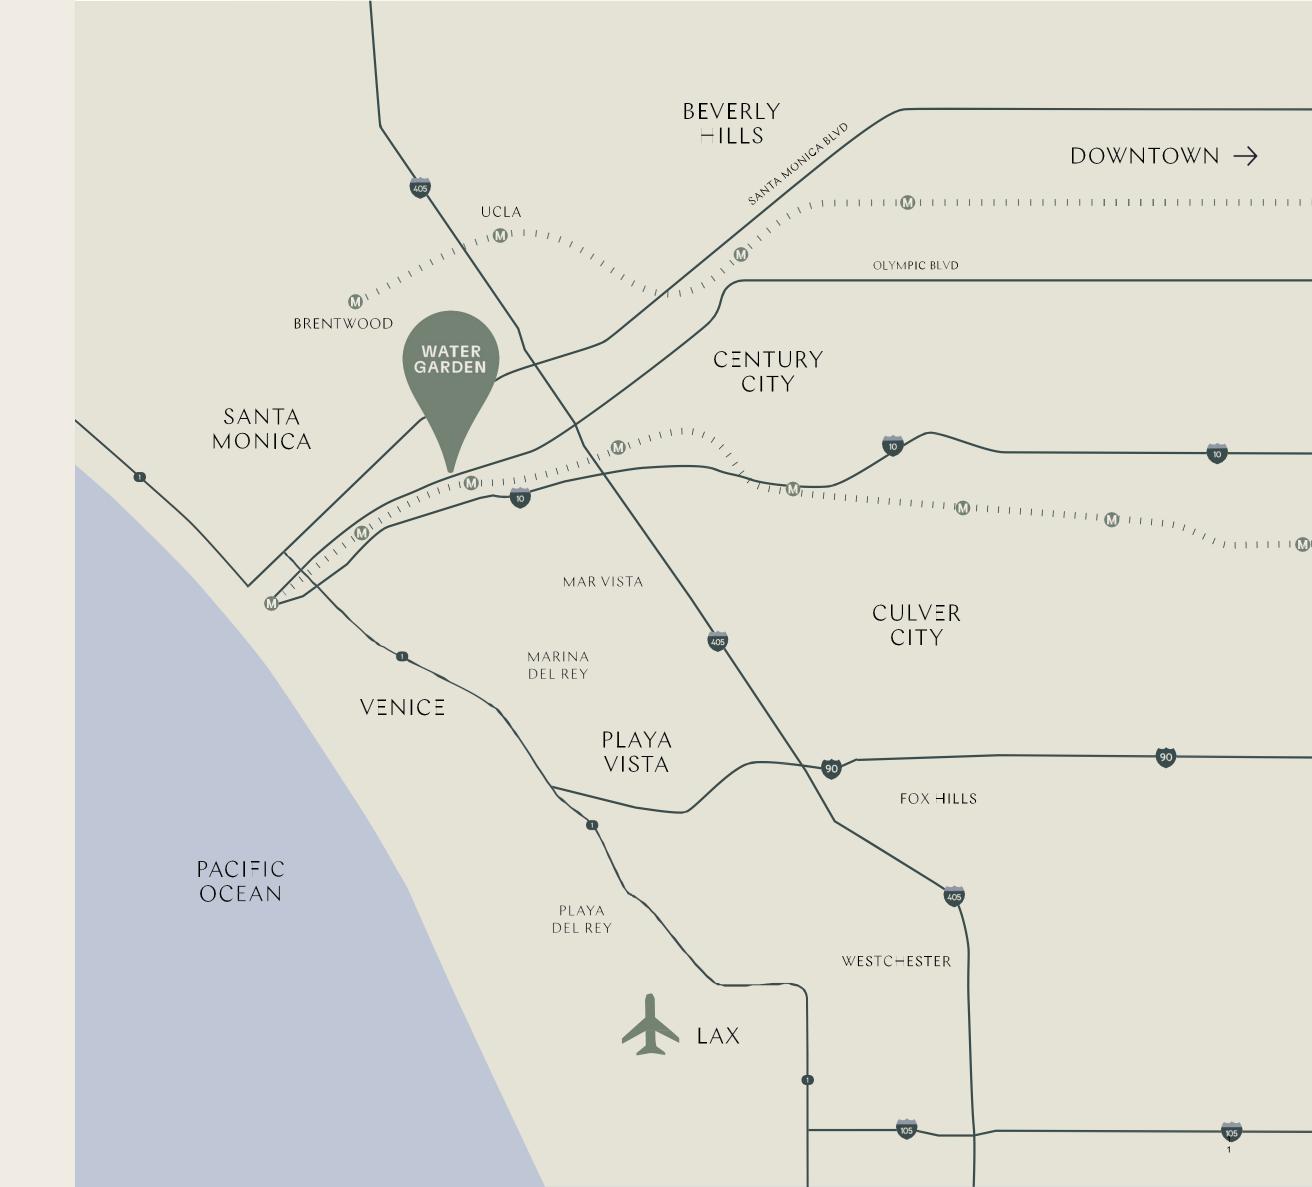

# CENTRAL, CONNECTED & CONVENIENT

Water Garden is centrally located in the heart of Silicon Beach, Santa Monica, CA. As a transit friendly location, it's naturally optimized for travel—accessible from major freeways and the Expo line.

Minute walk to
Expo Line
Bergamot Station

2

Minute drive to the I-10 and the I-405 freeway entrances

10

Minute bike ride to Third Street Promenade & Santa Monica beach 15

Minute drive to LAX

30

Minute drive to DTLA