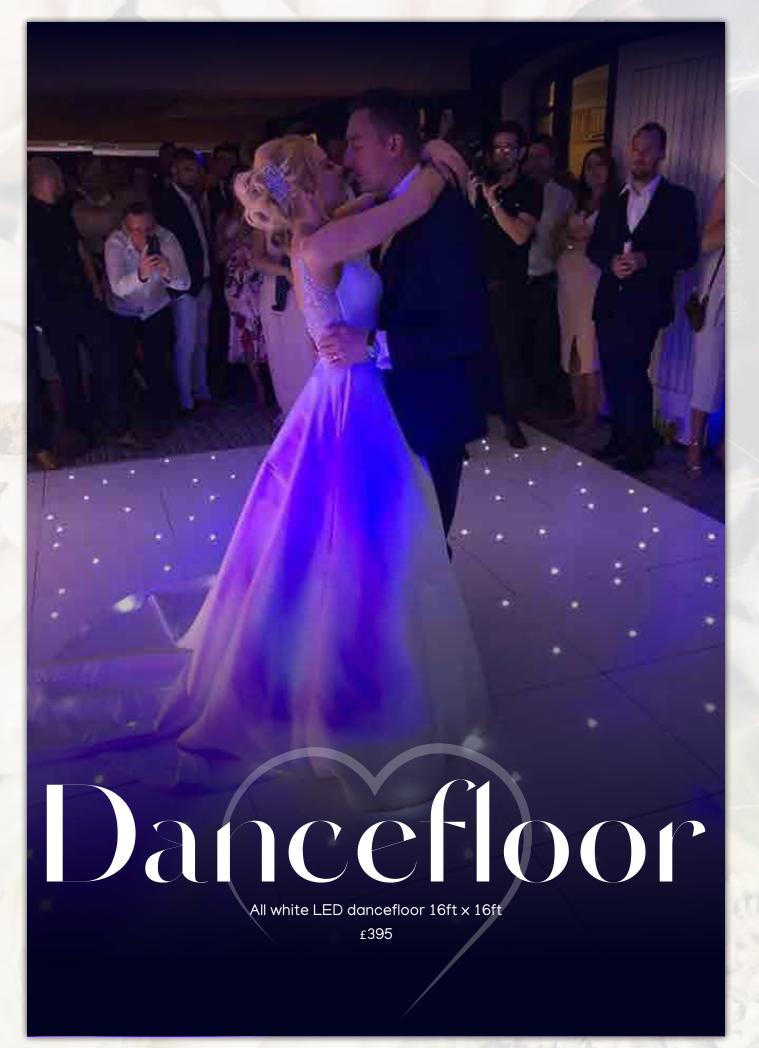

### VOOCEN Love

The perfect backdrop for ceremony, wedding breakfast or first dance. Wooden love letters

6ft tall £200