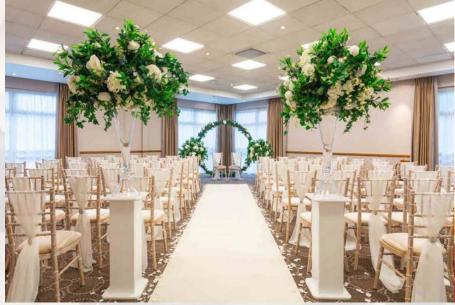

There are many options to style your outside ceremony including chair decor, aisle decor and finshing touches.

Book a consultation to discuss your ideas.