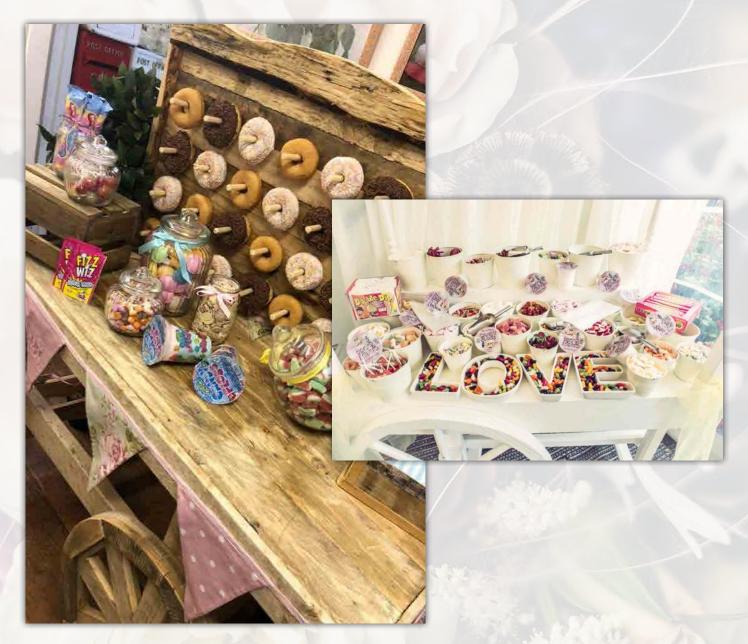

# Sweetcart

Our vintage wooden sweetcart available in white or rustic is packed with sweets, scoops, sweetie tubs, sweetie bags and sweets from a list supplied.

£195

Don't require the sweets?

DIY cart hire only £60

Add scoops, containers and bags £20