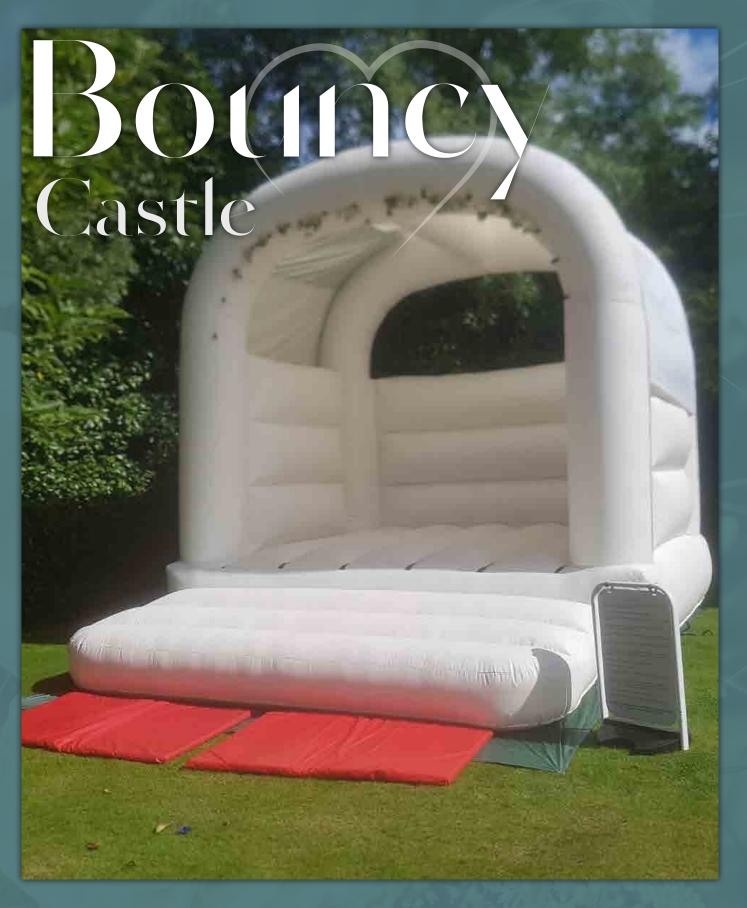

Beautiful handcrafted white wooden love filled with luxury silk artifical flowers £95.00

All white adult wedding bouncy castle creates great fun for all ages and fun loving photographs. £200

A range of post boxes and wishing wells to hire for £35.00