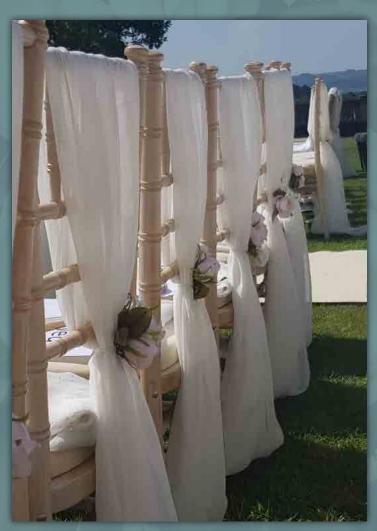

There are many options to style your outside ceremony including chair decor, aisle decor and finshing touches.

Book a consultation to discuss your ideas.