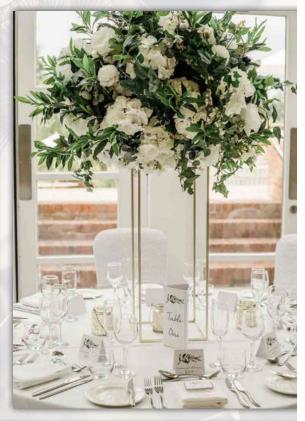

### Not Getting Married?

We still cover a whole range of other events & services.

| Bridal flowers:            |       |
|----------------------------|-------|
| Shower bouquet from        | £100  |
| Handtie from               | £80   |
|                            |       |
| Bridesmaid & flower girls: |       |
| Handtie from               | £60   |
| Small handtie from         | £35   |
| Flower basket from         | £25   |
| Wand from                  | £20   |
| Headdresses from           | £30   |
| Floral hoop adults from    | £35   |
| Floral hoop children from  | £25   |
|                            |       |
| Buttonholes:               |       |
| Single flower from         | £7.50 |
| Bespoke design from        | £10   |
| Mini design from           | £12   |
| Mother corsages from       | £15   |
| Wrist bracelets from       | £20   |
|                            |       |
| Church flowers:            |       |
| Pedastals from             | £95   |
| Flower pew ends from       | £20   |
| Gyp pew ends from          | £12   |