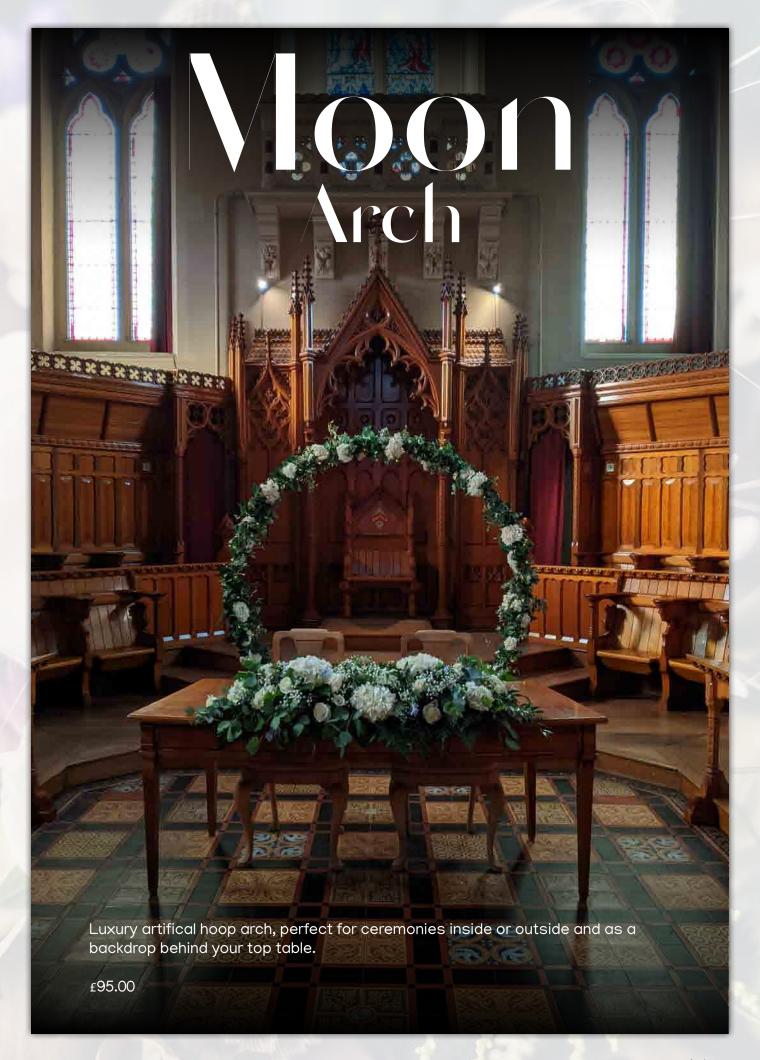

# HOODS Hearts

Hanging heart £35
Bride & groom wheels £30

Bespoke hoops and FOA hearts

Moon arch £95