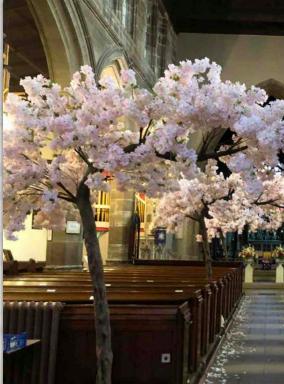

#### Bella Trees

Beautiful canopy arch trees standing 3.2m tall available in beautiful blush pink blossom, ivory blossom and natural wisteria.

£250 per pair