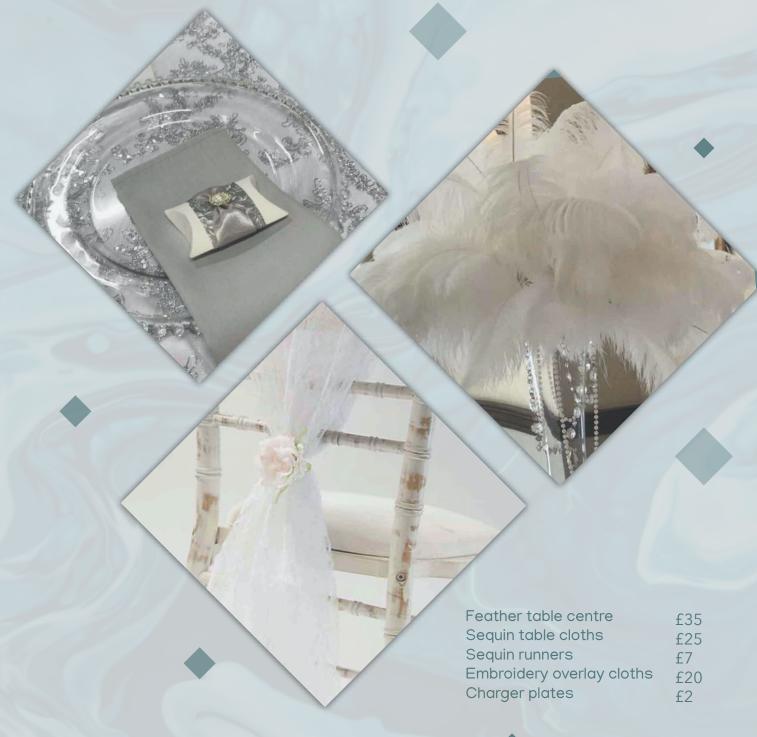

#### Wooden Arch

Beautiful hand crafted wooden arch and drapes with a fabric colour and style of choice, available with flowers and decorative lanterns.

Prices start from £125.00

10 | Glitz & Glam

| Lycra cover with bow      | £2.50 |
|---------------------------|-------|
| Ruffle hoods              | £2.95 |
| Lace hood & brooch        | £2.95 |
| Vertical sash with brooch | £2.75 |
| Single sash               | £1.25 |