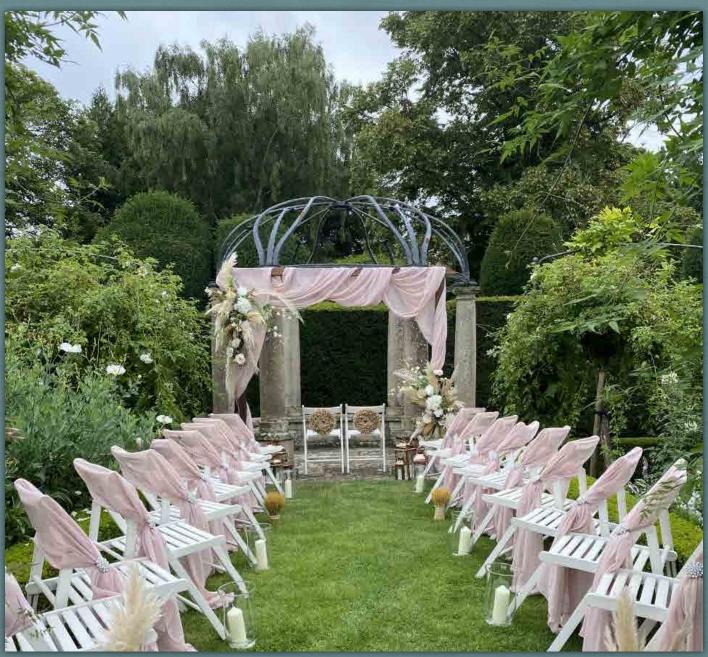

There are many options to style your outside ceremony including chair decor, aisle decor and finshing touches.

Book a consultation to discuss your ideas.