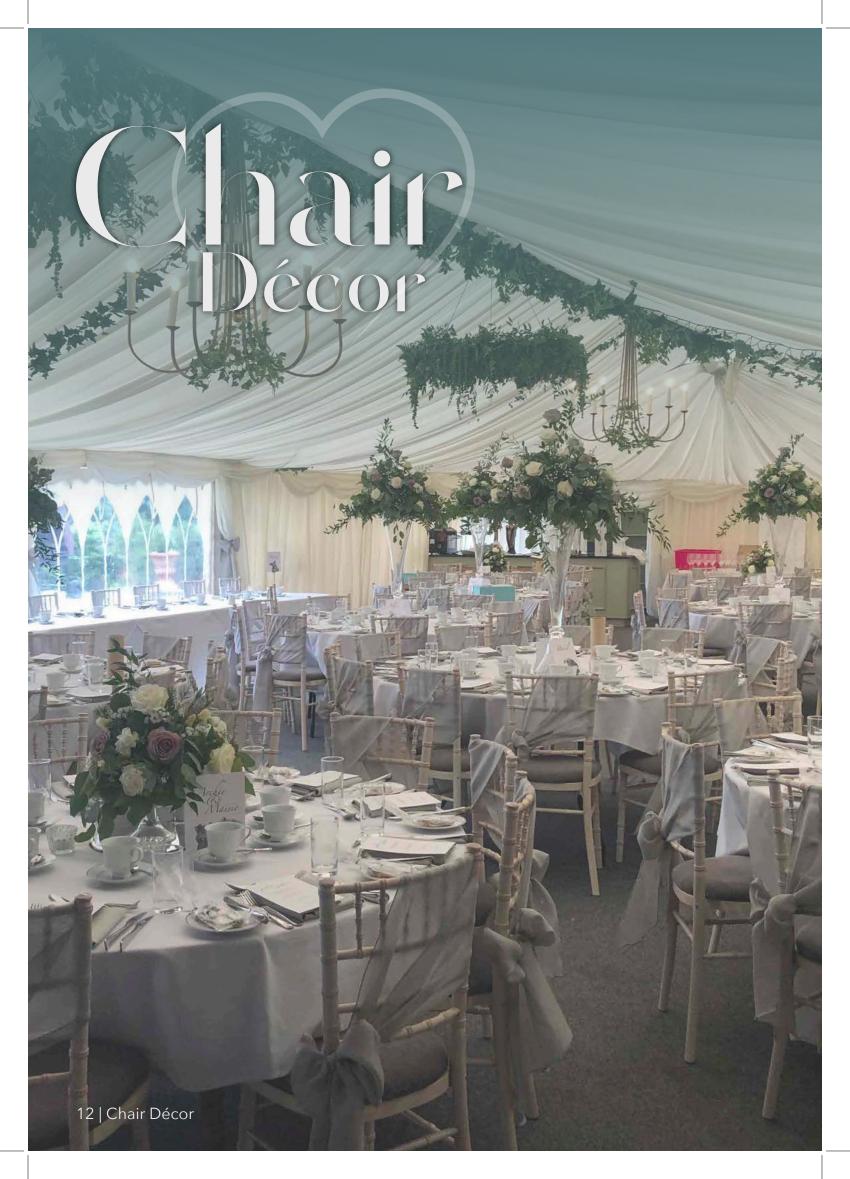

## Benefit Benefi

Are you planning on seating your guest on bench style tables. We can decorate and accesorize these tables in many looks and styles.

#### Wooden Arch

Beautiful hand crafted wooden arch and drapes with a fabric colour and style of choice, available with flowers and decorative lanterns.

Prices start from £125.00

10 | Glitz & Glam

| Lycra cover with bow      | £2.50 |
|---------------------------|-------|
| Ruffle hoods              | £2.95 |
| Lace hood & brooch        | £2.95 |
| Vertical sash with brooch | £2.75 |
| Single sash               | £1.25 |