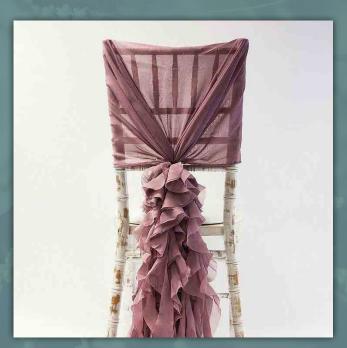

#### Wooden Arch

Beautiful hand crafted wooden arch and drapes with a fabric colour and style of choice, available with flowers and decorative lanterns.

Prices start from £125.00

10 | Glitz & Glam

| Lycra cover with bow      | £2.50 |
|---------------------------|-------|
| Ruffle hoods              | £2.95 |
| Lace hood & brooch        | £2.95 |
| Vertical sash with brooch | £2.75 |
| Single sash               | £1.25 |