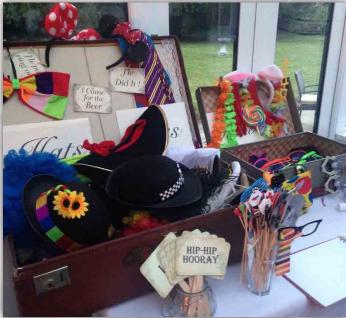

### Photobooth

The ever popular Photo booth has become a mainstay for wedding receptions and events gives your party that little bit extra va va voom!

Our booth has a neutral look and is suitable for any style of room. We have a huge range of dress up props for those fun group selfies. All images are instantly printed and given to your guests, they keep one and the other be placed in guest book which is provided. The booth is also able to record video messages which are saved for you to enjoy on a USB stick. At the end of the night you will be presented with a USB stick with all of the photos and videos left by your guests to sit back and enjoy.

#### The package includes:

- Guest book
- USB of all photos and video from your event
- Dress up prop box
- Booth attendant to ensure it all runs smoothly
- Double prints for each use
- Images can be personalised or branded for your event