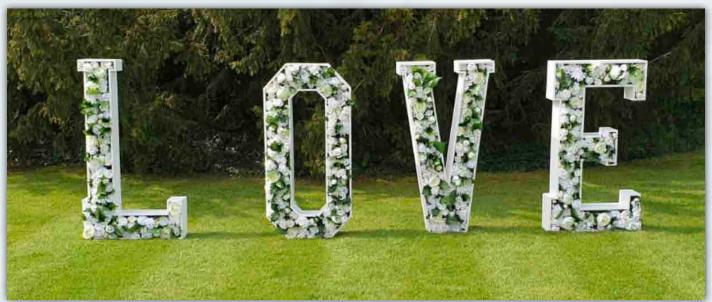

### VOOCEN Love

The perfect backdrop for ceremony, wedding breakfast or first dance. Wooden love letters

6ft tall £200