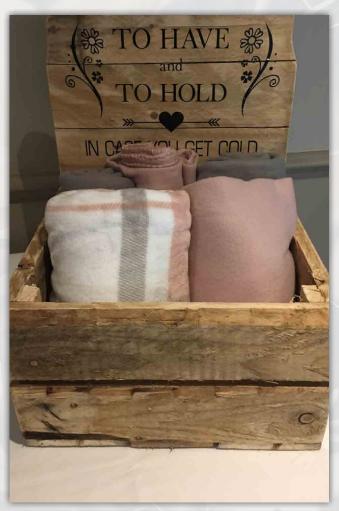

#### Prices from...

| Hanging artificial heart          | £35  |
|-----------------------------------|------|
| Jug on wooden log with flowers    | £35  |
| Milk churn with log & flowers     | £35  |
| Top table foliage & candles       | £150 |
| 6ft wooden LOVE                   | £200 |
| Doughnut wall DIY                 | £20  |
| DIY table plan crate              | £20  |
| Moon arch                         | £95  |
| 3 Candle and foliage              | £35  |
| Rustic post-box with light base   | £35  |
| DIY dancing shoe box              | £20  |
| Blankets & crate                  | £30  |
| Bride & groom wheels for the pair | £30  |
| Rustic cart                       | £50  |
| Welcome signs                     | £50  |