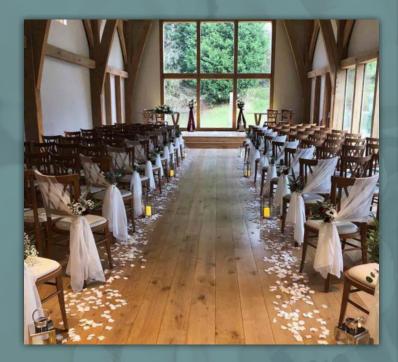

There are many options to style your outside ceremony including chair decor, aisle decor and finshing touches.

Book a consultation to discuss your ideas.