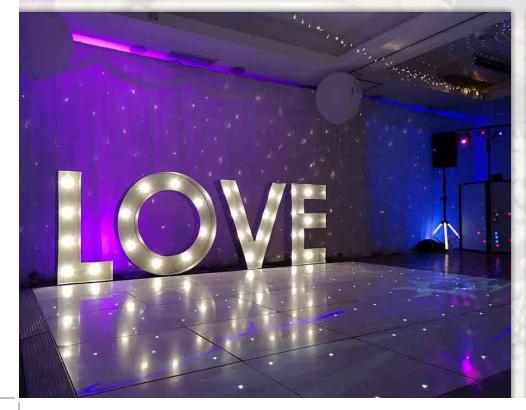

### VOOCEN Love

The perfect backdrop for ceremony, wedding breakfast or first dance. Wooden love letters

6ft tall £200