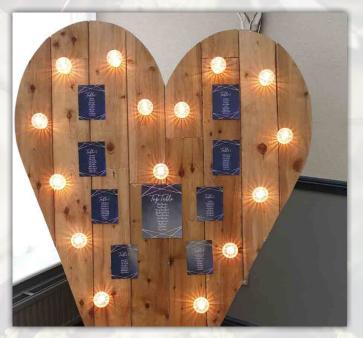

### VOOCEN Heart

Wooden heart

The perfect prop for table plans and memory boards £50

42 | Wooden Love & Heart