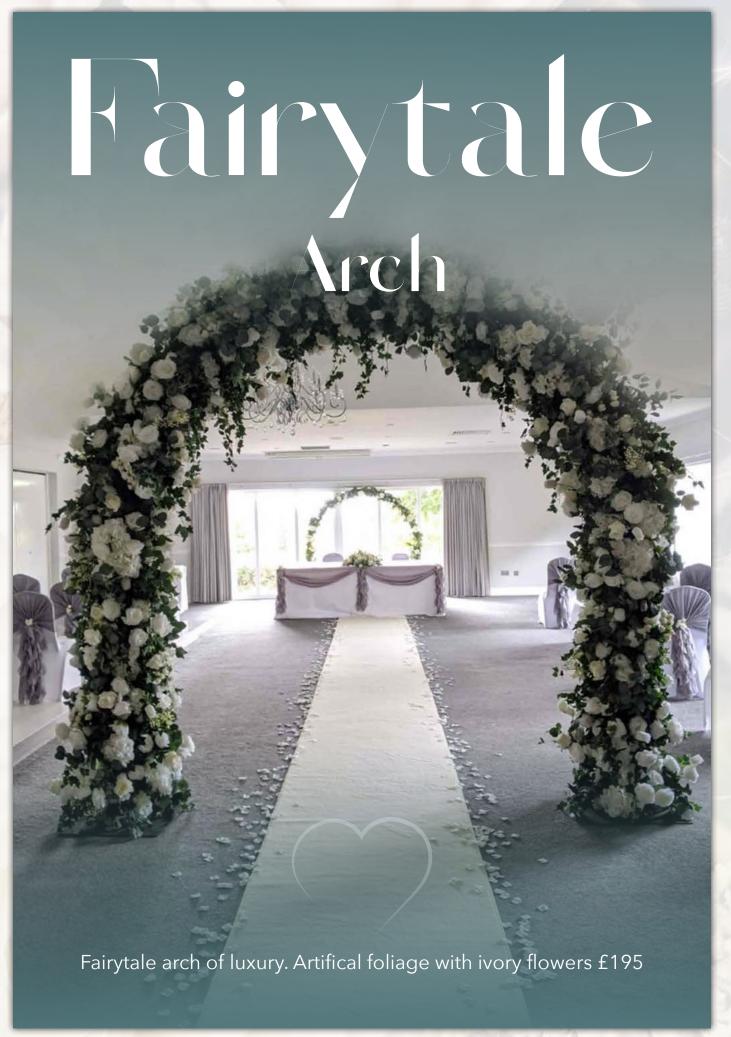

# Lightup

| 120 |
|-----|
| 90  |
| 180 |
| 150 |
| 150 |
| 90  |
| 30  |
|     |

Any word available on request