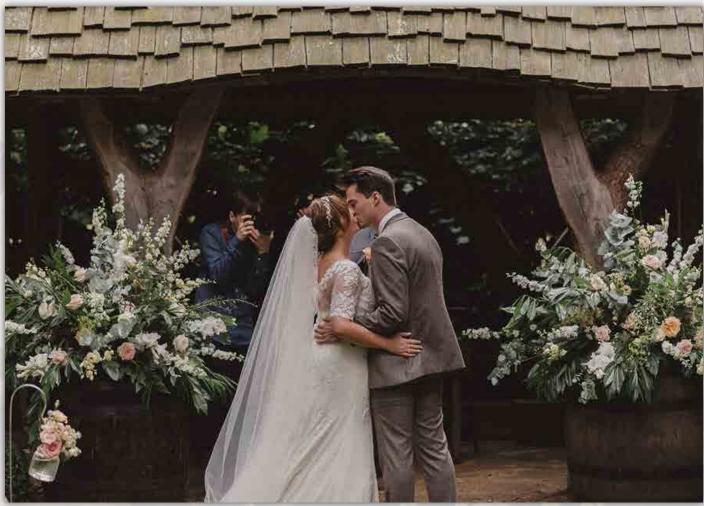

There are many options to style your outside ceremony including chair decor, aisle decor and finshing touches.

Book a consultation to discuss your ideas.