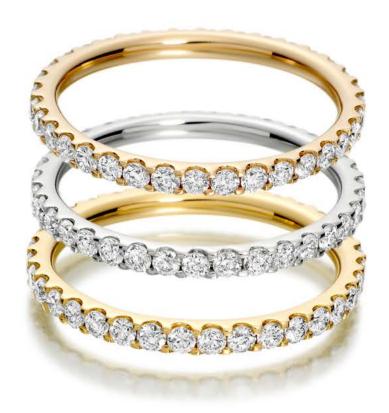

#### Wooden Arch

Beautiful hand crafted wooden arch and drapes with a fabric colour and style of choice, available with flowers and decorative lanterns.

Prices start from £125.00

10 | Glitz & Glam

| Lycra cover with bow      | £2.50 |
|---------------------------|-------|
| Ruffle hoods              | £2.95 |
| Lace hood & brooch        | £2.95 |
| Vertical sash with brooch | £2.75 |
| Single sash               | £1.25 |

There are many options to style your outside ceremony including chair decor, aisle decor and finshing touches.

Book a consultation to discuss your ideas.

#### OVESTORS Arch

Lovestory arch of luxury. Artifical foliage with blush pink and ivory flowers £195