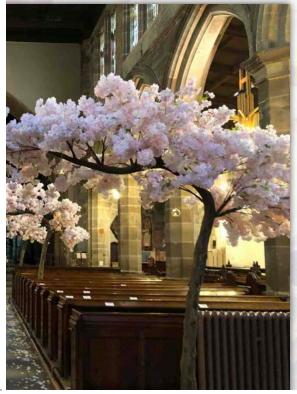

#### Bella Trees

Beautiful canopy arch trees standing 3.2m tall available in beautiful blush pink blossom, ivory blossom and natural wisteria.

£250 per pair