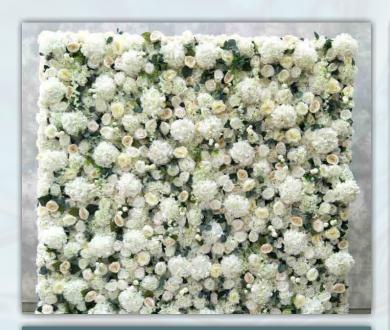

## 

Flower walls, backdrops and fairy light walls.

Ivory rose and LED light flower wall £125

Luxury greenery and white silk £150 artifical flowers.

LED chiffon backdrop 9m long with £150 fairy lights.

Hanging fairy light walls from £30