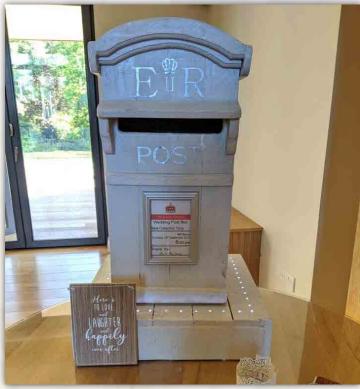

Beautiful handcrafted white wooden love filled with luxury silk artifical flowers £95.00

All white adult wedding bouncy castle creates great fun for all ages and fun loving photographs. £200

A range of post boxes and wishing wells to hire for £35.00