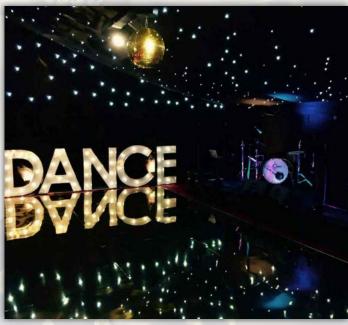

### VOOCEN Love

The perfect backdrop for ceremony, wedding breakfast or first dance. Wooden love letters

6ft tall £200