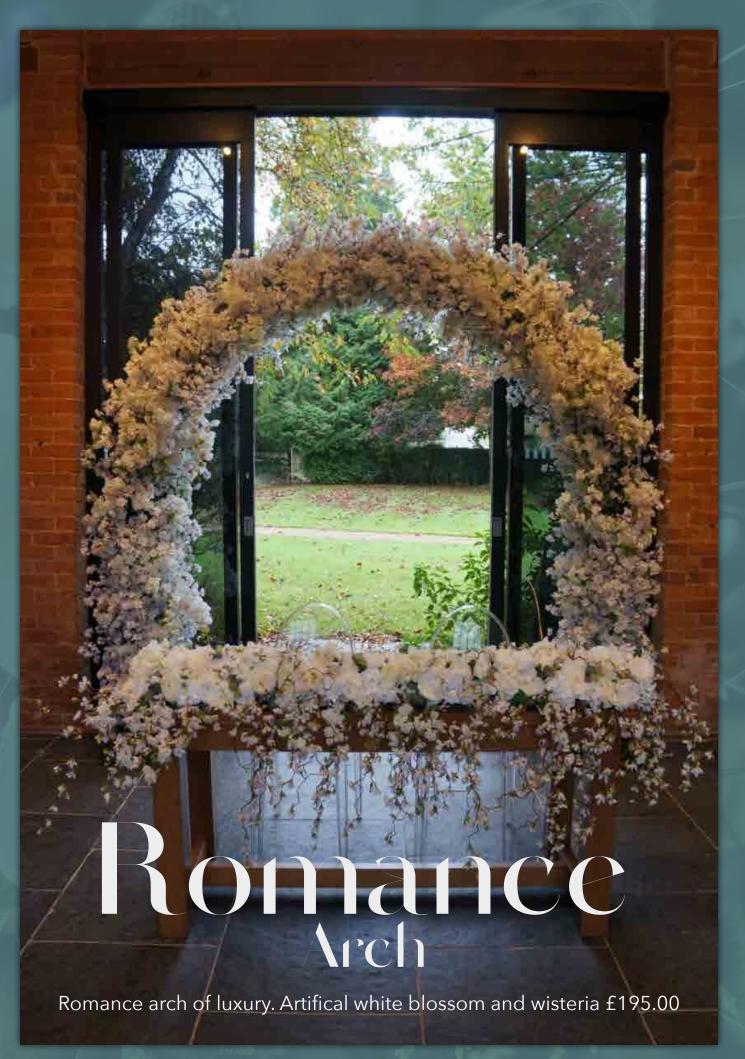

# Sweetcart

Our vintage wooden sweetcart available in white or rustic is packed with sweets, scoops, sweetie tubs, sweetie bags and sweets from a list supplied.

£195

Don't require the sweets?

DIY cart hire only £60