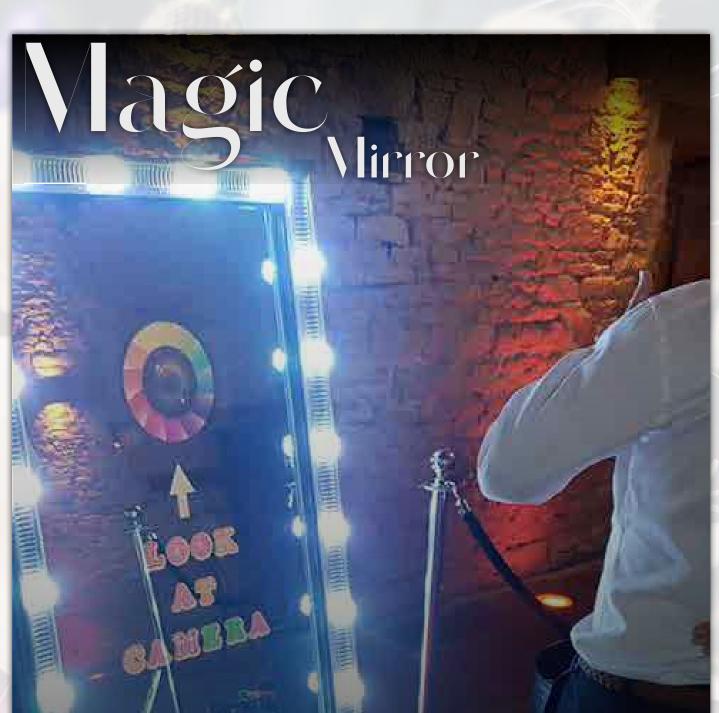

2 Hours £345

3 Hours £395

The Magic Photo Mirror is the latest attraction for all types of events and is becoming a must for weddings.

The magic mirror will take glamorous, full length photos and provide an interaction experience, by allowing you to add your own message to the photo using the touch screen. Of course, not all the photos need to glamourous, as we have a large array of dress up props to add to the fun. Photos are instantly printed. Your guest will then be able to stick the photos into an album for you to enjoy after the day, your guest will get a second copy to take home as well.

Includes with the prices:

Guest book

USB

Fully trained member of staff

Full use of props

2 hours £345

3 hours £395