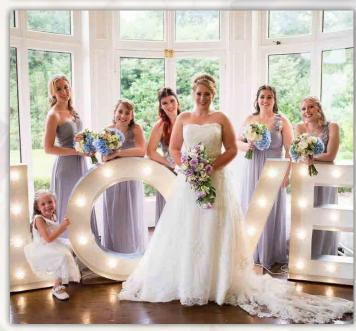

### VOOCEN Love

The perfect backdrop for ceremony, wedding breakfast or first dance. Wooden love letters

6ft tall £200