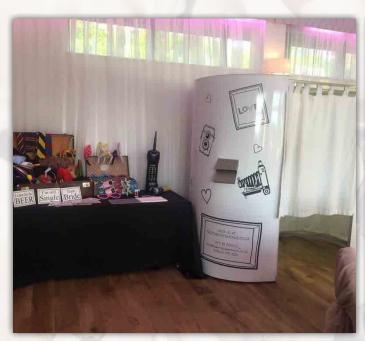

### Photobooth

The ever popular Photo booth has become a mainstay for wedding receptions and events gives your party that little bit extra va va voom!

Our booth has a neutral look and is suitable for any style of room. We have a huge range of dress up props for those fun group selfies. All images are instantly printed and given to your guests, they keep one and the other be placed in guest book which is provided. The booth is also able to record video messages which are saved for you to enjoy on a USB stick. At the end of the night you will be presented with a USB stick with all of the photos and videos left by your guests to sit back and enjoy.

#### The package includes:

- Guest book
- USB of all photos and video from your event
- Dress up prop box
- Booth attendant to ensure it all runs smoothly
- Double prints for each use
- Images can be personalised or branded for your event