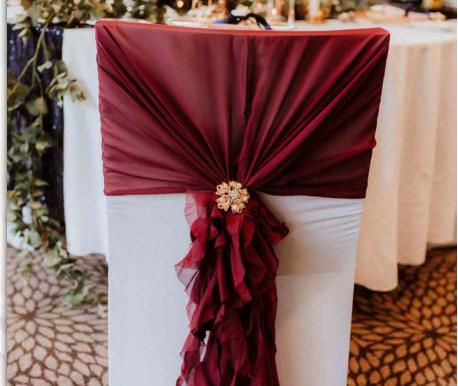

#### Wooden Arch

Beautiful hand crafted wooden arch and drapes with a fabric colour and style of choice, available with flowers and decorative lanterns.

Prices start from £125.00

10 | Glitz & Glam

| Lycra cover with bow      | £2.50 |
|---------------------------|-------|
| Ruffle hoods              | £2.95 |
| Lace hood & brooch        | £2.95 |
| Vertical sash with brooch | £2.75 |
| Single sash               | £1.25 |