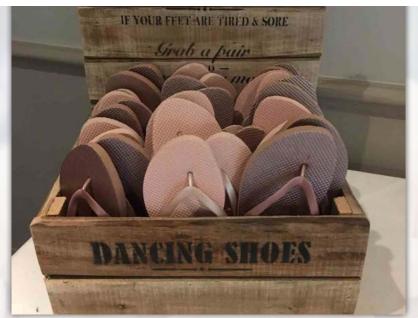

#### Prices from...

| Hanging artificial heart          | £35  |
|-----------------------------------|------|
| Jug on wooden log with flowers    | £35  |
| Milk churn with log & flowers     | £35  |
| Top table foliage & candles       | £150 |
| 6ft wooden LOVE                   | £200 |
| Doughnut wall DIY                 | £20  |
| DIY table plan crate              | £20  |
| Moon arch                         | £95  |
| 3 Candle and foliage              | £35  |
| Rustic post-box with light base   | £35  |
| DIY dancing shoe box              | £20  |
| Blankets & crate                  | £30  |
| Bride & groom wheels for the pair | £30  |
| Rustic cart                       | £50  |
| Welcome signs                     | £50  |