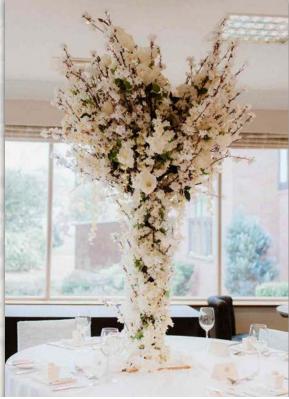

#### Bella Trees

Beautiful canopy arch trees standing 3.2m tall available in beautiful blush pink blossom, ivory blossom and natural wisteria.

£250 per pair