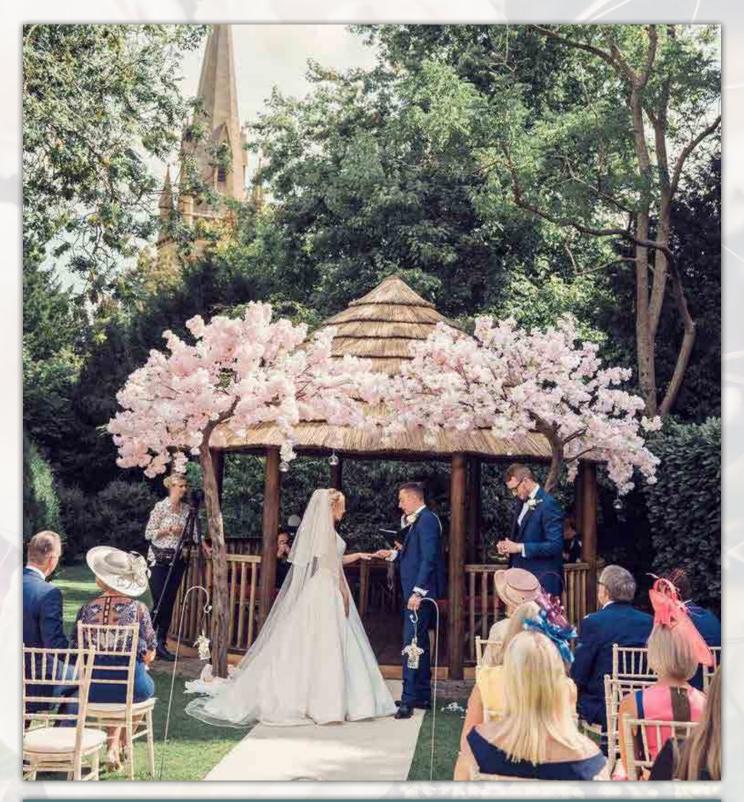

There are many options to style your outside ceremony including chair decor, aisle decor and finshing touches.

Book a consultation to discuss your ideas.