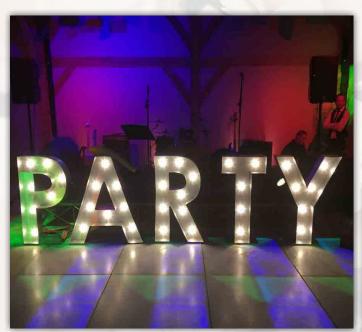

# Lightup

| 120 |
|-----|
| 90  |
| 180 |
| 150 |
| 150 |
| 90  |
| 30  |
|     |

Any word available on request