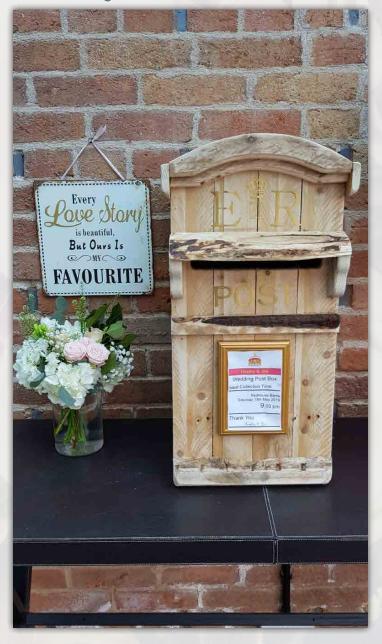

Beautiful handcrafted white wooden love filled with luxury silk artifical flowers £95.00

All white adult wedding bouncy castle creates great fun for all ages and fun loving photographs. £200

A range of post boxes and wishing wells to hire for £35.00