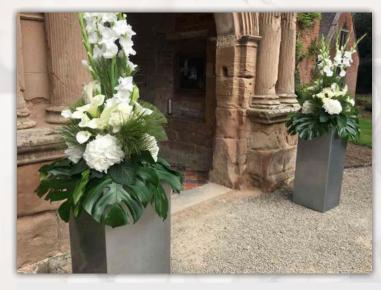

### Not Getting Married?

We still cover a whole range of other events & services.

| Bridal flowers:            |       |
|----------------------------|-------|
| Shower bouquet from        | £100  |
| Handtie from               | £80   |
|                            |       |
| Bridesmaid & flower girls: |       |
| Handtie from               | £60   |
| Small handtie from         | £35   |
| Flower basket from         | £25   |
| Wand from                  | £20   |
| Headdresses from           | £30   |
| Floral hoop adults from    | £35   |
| Floral hoop children from  | £25   |
|                            |       |
| Buttonholes:               |       |
| Single flower from         | £7.50 |
| Bespoke design from        | £10   |
| Mini design from           | £12   |
| Mother corsages from       | £15   |
| Wrist bracelets from       | £20   |
|                            |       |
| Church flowers:            |       |
| Pedastals from             | £95   |
| Flower pew ends from       | £20   |
| Gyp pew ends from          | £12   |