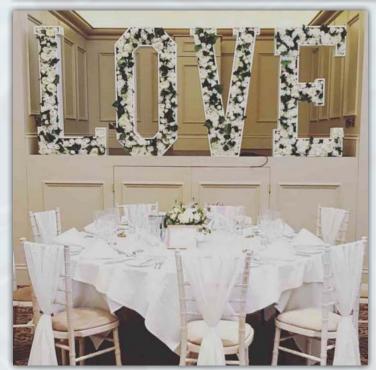

### VOOCEN Love

The perfect backdrop for ceremony, wedding breakfast or first dance. Wooden love letters

6ft tall £200