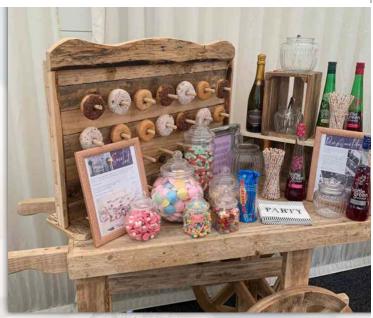

# Sweetcart

Our vintage wooden sweetcart available in white or rustic is packed with sweets, scoops, sweetie tubs, sweetie bags and sweets from a list supplied.

£195

Don't require the sweets?

DIY cart hire only £60

Add scoops, containers and bags £20