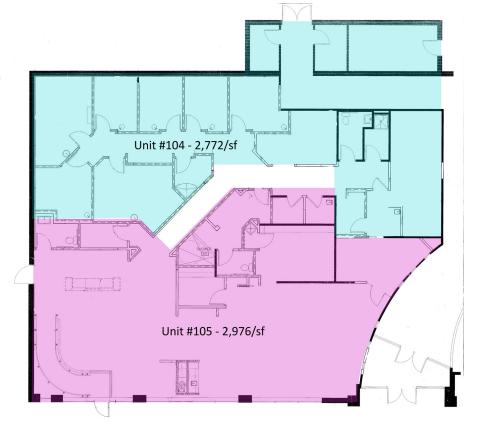

Property #1: Floor Map 1201 Harmon Place Suite 104

## AT-A-GLANCE

| UNIT AVAILABLE Suite 104 2,776 sqf                   | PROPERTY CONDITION Very flexible to suit tenant needs                 | PARKING Metered Street + May negotiate | RESTROOMS 1, +2 showers         |
|------------------------------------------------------|-----------------------------------------------------------------------|----------------------------------------|---------------------------------|
| RENTAL RATE                                          | LEACE                                                                 | Garage Stall                           | ADA ACCESSIBLE<br>Yes           |
|                                                      | LEASE                                                                 | ACCECC                                 | 165                             |
| *\$22 sq/f 2024<br>*23sq/f 2025<br><i>*See below</i> | 2 -years, sample lease<br>available, Minimum<br>1Mil insurance policy | ACCESS Street Level + 24/7 Access      | UTILITIES Gas, Water & Electric |