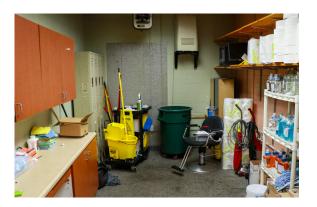

**1201 Harmon Place** located within the Harmon Place Historic District. Property amenities include any fixtures currently on-site, laundry with washer/dryer, two showers, equipped with plumbing in several rooms, rooftop parking access may be utilized for on the weekends for events and loading dock. \*Rent may be adjusted downward based upon rental term and tenant credit history.