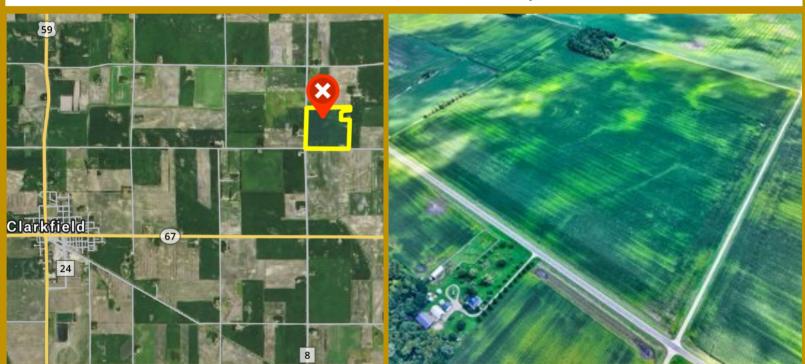

## **142.89 Acre Yellow Medicine County Land Auction**

**Owner: Steven Ness** 

Date: Tuesday, September 17, 2024. 10:00 A.M.

Property Description: 142.86 deeded acres located in Section

36, Lisbon Twp, Yellow Medicine County, MN.

Auctioneers Note: Deutz Auctions will be selling 142.89 deeded acres of quality farmland in one tract. The farm is located 3 miles east and 1 mile north of Clarkfield, MN and holds a CPI rating of 90.6. This will be a live auction held on-site. No buyer's premium charged; all are welcome. Establish credit with auctioneers prior to sale day. Contact auctioneer, Troy Deutz at (507) 828-5461 with any questions. Visit our website www.deutzauctions.com for full details and information packet.