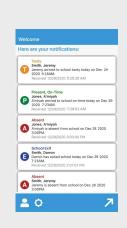

## Here are your notifications:

### Tardy

Smith, Jeremy

Jeremy arrived to school tardy today on Dec 29 2020 9:18AM.

Received 12/29/2020 9:20:28 AM

## Present, On-Time Jones, A'miyah

Jones, A'miyah A'miyah arrived to school on-time today on Dec 29 2020 7:23AM.

Received 12/29/2020 7:28:01 AM

### Absent

Jones, A'miyah

A'miyah is absent from school on Dec 28 2020 3:00PM.

Received 12/28/2020 3:00:00 PM

#### School Exit

Smith, Darron

Darron has exited school today on Dec 28 2020 7:23AM.

Received 12/28/2020 2:01:52 PM

#### Absent

Smith, Jeremy

Jeremy is absent from school on Dec 28 2020 3:00PM.