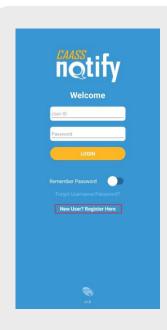

## Step 2: Register inside the application

 The registration key is unique to each student and will be provided by the schools CAASS Administrator.