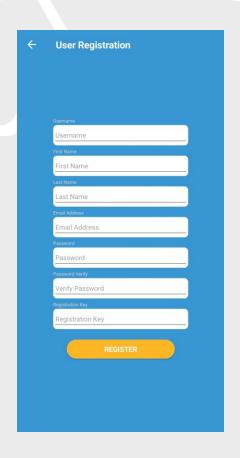

## Step 2: Register inside the application

 The registration key is unique to each student and will be provided by the schools CAASS Administrator.